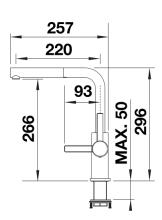

#### Planning information

- Please note: <br/>br>High pressure supply only, requires minimum of 1.0 bar pressure (approx 10 metre head) <br/>
br>Height: 295mm <br/>
br>Reach: 220mm <br/>
Base: 52mm <br/>
br>Tap hole: ø35mm

## Details

Swivel range

Side view