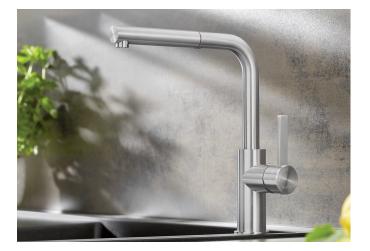

# Product information sheet LANORA-S

Item no. 523123

**Benefits** 

- High-quality solid stainless steel, brushed finishClear mixer tap design for modern kitchens
- High arched outlet for easy filling of pots and vases
- Stylish L shaped spout

#### Colours

solid brushed stainless steel

Available colours: brushed stainless steel