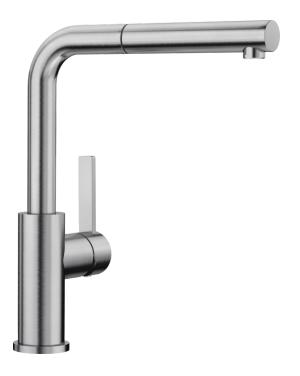

# Product information sheet LANORA-S

Item no. 523123

**Benefits** 

- High-quality solid stainless steel, brushed finishClear mixer tap design for modern kitchens
- High arched outlet for easy filling of pots and vases
- Stylish L shaped spout

#### Colours

solid brushed stainless steel

Available colours: brushed stainless steel