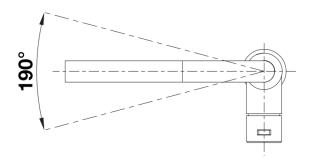

mation sheet LANORA-S

Item no. 523123

**Benefits** 



- High-quality solid stainless steel, brushed finishClear mixer tap design for modern kitchens
- High arched outlet for easy filling of pots and vases
- Stylish L shaped spout

#### Colours



solid brushed stainless steel

Available colours: brushed stainless steel

#### Planning information

- Please note: <br/>br>High pressure supply only, requires minimum of 1.0 bar pressure (approx 10 metre head) <br/>
br>Height: 295mm <br/>
br>Reach: 220mm <br/>
Base: 52mm <br/>
br>Tap hole: ø35mm

## Scope of supply

- Ø 35 mm tap hole required
- Flexible connector pipes, 700 mm long and 3/4" nut
- Requires balanced high pressure supply only, minimum pressure 1.0 bar
- Fit metal stabilising bracket if required, item number 513383

## Details



Swivel range





Side view