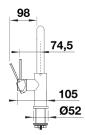

#### Planning information

- Please note: <br/>br>High pressure supply only, requires minimum of 1.0 bar pressure (approx 10 metre head) <br/>
br>Height: 295mm <br/>
br>Reach: 220mm <br/>
Base: 52mm <br/>
br>Tap hole: ø35mm

## Details

Swivel range

Side view