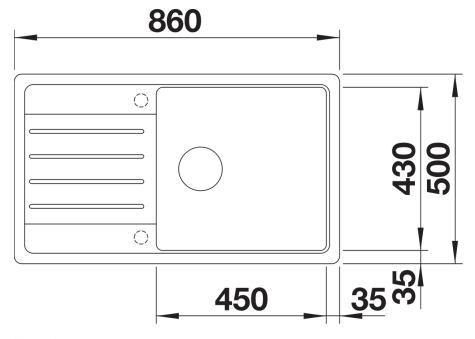

## Product information sheet LEGRA XL 6 S

Item no. 523328

**Benefits** 



- Suits classic-style kitchens requiring a practical sink
- The raised drainer grooves offer a modern look and enable swift water drainage
- The generous tap ledge reduces water splashes on the worktop
- Large sink for soaking baking tray and cleaning pots and pans
- Soft internal corners for easy sink cleaning
- Stainless steel basket strainer to catch debris and prevent blockages
- Reversible installation

#### Colours



SILGRANIT white

Available colours:

black anthracite volcano grey white soft white

## Planning information

- Cut out size: 840 x 480 x R15<br>Universal handing

# Scope of supply

- Waste fitting with space-saving pipe
- 3 ½" basket strainer

#### **Details**



Top view



Cut-out



Front view



Side view