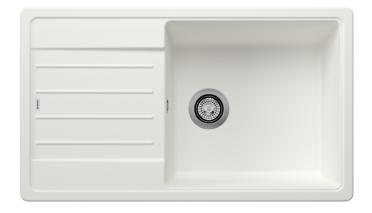

#### Colours

SILGRANIT white

Available colours:

black anthracite volcano grey white soft white