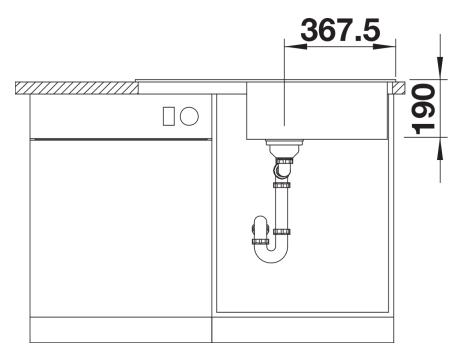

## Product information sheet LEGRA XL 6 S

Item no. 523328

**Benefits** 



- Suits classic-style kitchens requiring a practical sink
- The raised drainer grooves offer a modern look and enable swift water drainage
- The generous tap ledge reduces water splashes on the worktop
- Large sink for soaking baking tray and cleaning pots and pans
- Soft internal corners for easy sink cleaning
- Stainless steel basket strainer to catch debris and prevent blockages
- Reversible installation

#### Colours



SILGRANIT white

Available colours:

black anthracite volcano grey white soft white

## Planning information

- Cut out size: 840 x 480 x R15<br>Universal handing

# Scope of supply

- Waste fitting with space-saving pipe
- 3 ½" basket strainer

#### **Details**



Top view



Cut-out



Front view



Side view