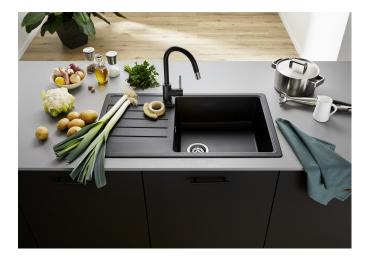

## Product information sheet LEGRA XL 6 S

Item no. 523328

**Benefits** 

- Suits classic-style kitchens requiring a practical sink
- The raised drainer grooves offer a modern look and enable swift water drainage
- The generous tap ledge reduces water splashes on the worktop
- Large sink for soaking baking tray and cleaning pots and pans
- Soft internal corners for easy sink cleaning
- Stainless steel basket strainer to catch debris and prevent blockages
- Reversible installation