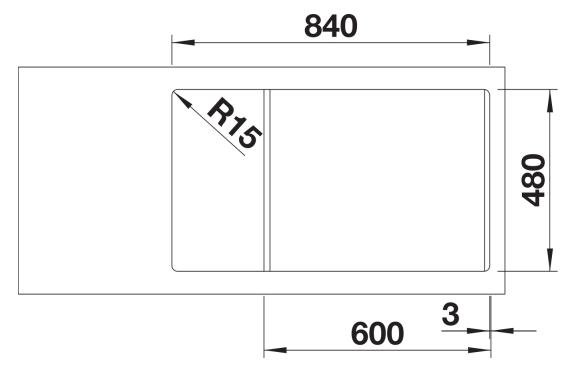

## Product information sheet LEGRA XL 6 S

Item no. 523328

**Benefits** 



- Suits classic-style kitchens requiring a practical sink
- The raised drainer grooves offer a modern look and enable swift water drainage
- The generous tap ledge reduces water splashes on the worktop
- Large sink for soaking baking tray and cleaning pots and pans
- Soft internal corners for easy sink cleaning
- Stainless steel basket strainer to catch debris and prevent blockages
- Reversible installation

#### Colours



SILGRANIT white

Available colours:

black anthracite volcano grey white soft white

## Planning information

- Cut out size: 840 x 480 x R15<br>Universal handing

# Scope of supply

- Waste fitting with space-saving pipe
- 3 ½" basket strainer

#### **Details**



Top view



Cut-out



Front view



Side view