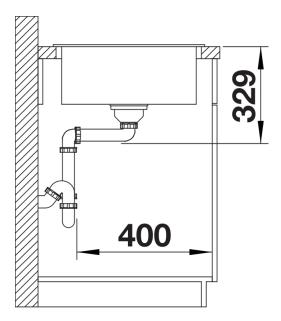

duct information sheet LEGRA XL 6 S

Item no. 523328

**Benefits** 



- Suits classic-style kitchens requiring a practical sink
- The raised drainer grooves offer a modern look and enable swift water drainage
- The generous tap ledge reduces water splashes on the worktop
- Large sink for soaking baking tray and cleaning pots and pans
- Soft internal corners for easy sink cleaning
- Stainless steel basket strainer to catch debris and prevent blockages
- Reversible installation

#### Colours



SILGRANIT white

Available colours:

black anthracite volcano grey white soft white

## Planning information

- Cut out size: 840 x 480 x R15<br>Universal handing

# Scope of supply

- Waste fitting with space-saving pipe
- 3 ½" basket strainer

#### **Details**



Top view



Cut-out



Front view



Side view