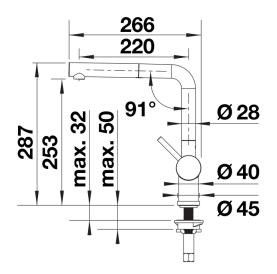

- High pressure supply only requires minimum of 1.0 bar pressure (approx 10 metre head)
- 3/8" BSP connectors required (not supplied)
- Heavy duty metal tap stabilising bracket, fit when required. Item No. 450775
- Height: 284
- Reach: 219
- Base: 45
- Tap hole: ø35

Details

Swivel range

Side view