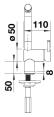

- High pressure supply only requires minimum of 1.0 bar pressure (approx 10 metre head)
- 3/8" BSP connectors required (not supplied)
- Heavy duty metal tap stabilising bracket, fit when required. Item No. 450775
- Height: 284
- Reach: 219
- Base: 45
- Tap hole: ø35

Details

Swivel range

Side view