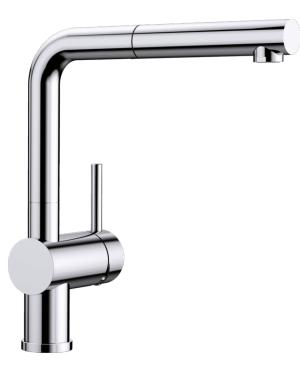

## Benefits

- Minimalist design
- Stylish L shaped spout with extendable spray head
  High quality metal spray
  High spout for easy filling

Colours

Available colours: chrome

galvanic chrome

- Please note:

Scope of supply

- Single lever monobloc mixer tap with pull-out spray rinse
- Ceramic disc control
- 3/8" flexible connector pipes, 450 mm long
- Patented jet regulator for markedly reduced scaling
- Requires balanced high pressure supply only, minimum 1.0 bar
- Fit metal stabilising bracket if required, item No. 513383