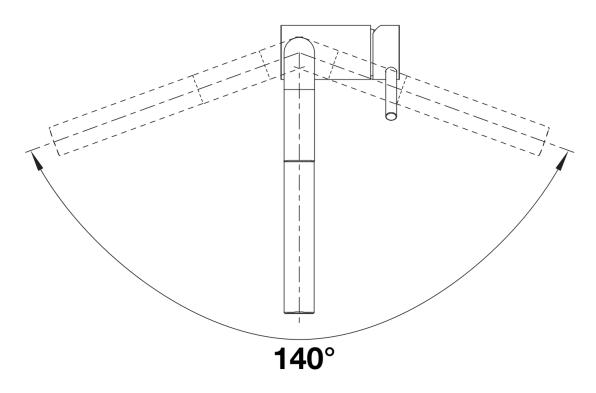

Minimalist design
- Stylish L shaped spout with extendable spray head
  High quality metal spray
  High spout for easy filling

Colours



Available colours: chrome

galvanic chrome

- Please note:

- High pressure supply only requires minimum of 1.0 bar pressure (approx 10 metre head)
- 3/8" BSP connectors required (not supplied)
- Heavy duty metal tap stabilising bracket, fit when required. Item No. 450775
- Height: 284
- Reach: 219
- Base: 45
- Tap hole: ø35

Scope of supply

- Single lever monobloc mixer tap with pull-out spray rinse
- Ceramic disc control
- 3/8" flexible connector pipes, 450 mm long
- Patented jet regulator for markedly reduced scaling
- Requires balanced high pressure supply only, minimum 1.0 bar
- Fit metal stabilising bracket if required, item No. 513383

Details



Swivel range





Side view