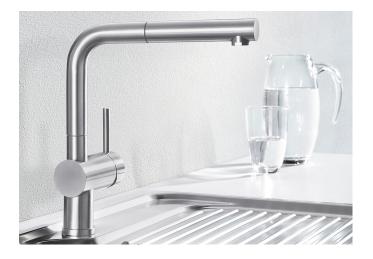

## Benefits

- Minimalist design
- Stylish L shaped spout with extendable spray head
  High quality metal spray
  High spout for easy filling

Colours

Available colours: chrome

galvanic chrome

- Please note:

Scope of supply

- Single lever monobloc mixer tap with pull-out spray rinse
- Ceramic disc control
- 3/8" flexible connector pipes, 450 mm long
- Patented jet regulator for markedly reduced scaling
- Requires balanced high pressure supply only, minimum 1.0 bar
- Fit metal stabilising bracket if required, item No. 513383