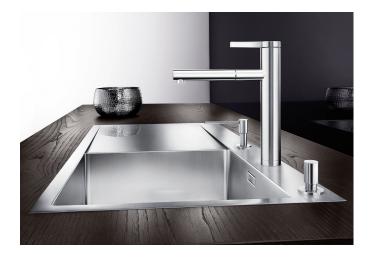

## Product information sheet LINEE-S

Item no. 517591

**Benefits** 

- A bold, iconic statement in your kitchen
- Top lever for easy accessibility
- Pull-out, extendable tap head for extra reach around the sink
- Available in several different colours for precise colour-matching with Silgranit sinks
- Spout swivels 130° for cleaning all areas of the sink