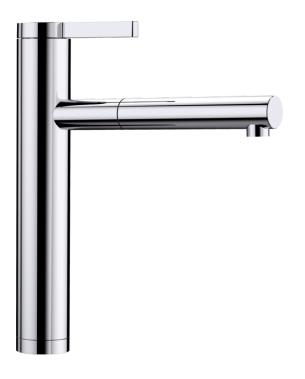

## Product information sheet LINEE-S

Item no. 517591

**Benefits** 

- A bold, iconic statement in your kitchen
- Top lever for easy accessibility
- Pull-out, extendable tap head for extra reach around the sink
- Available in several different colours for precise colour-matching with Silgranit sinks
- Spout swivels 130° for cleaning all areas of the sink

## Colours

galvanic chrome

Available colours:

chrome

| Planning information                                                                                                                                                                                                                                                                                                  |
|-----------------------------------------------------------------------------------------------------------------------------------------------------------------------------------------------------------------------------------------------------------------------------------------------------------------------|
| - Please note:<br>br>High pressure supply only - requires minimum of 1.0 bar pressure (approx 10 metre head)<br>br>¾" BSP connectors required (not supplied)<br>br>Heavy duty metal tap stabilising bracket, fit when required. Item No. 513383<br>br>Height: 281<br>br>Reach: 225<br>br>Base: 46<br>br>Tap hole: ø35 |
| Scope of supply                                                                                                                                                                                                                                                                                                       |
| <ul> <li>Ø 35 mm tap hole required</li> <li>Flexible connector pipes, 500 mm long and ¾" nut</li> <li>Requires balanced high pressure supply only, minimum 1.0 bar</li> <li>Fit metal stabilising bracket if required, item number 513383</li> </ul>                                                                  |
| Details                                                                                                                                                                                                                                                                                                               |
|                                                                                                                                                                                                                                                                                                                       |