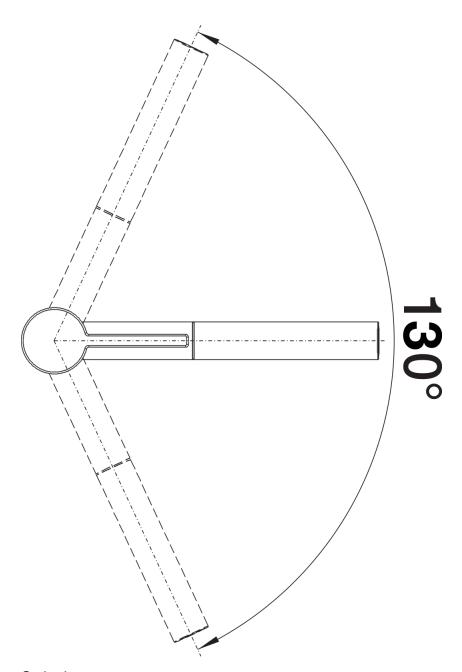

## Product information sheet LINEE-S

Item no. 517591

**Benefits** 

- A bold, iconic statement in your kitchen
- Top lever for easy accessibility
- Pull-out, extendable tap head for extra reach around the sink
- Available in several different colours for precise colour-matching with Silgranit sinks
- Spout swivels 130° for cleaning all areas of the sink

Swivel range

Side view