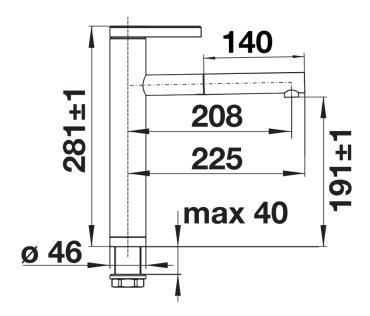

## Colours

galvanic chrome

Available colours:

chrome

| Planning information                                                                                                                                                                                                                                                                                                  |
|-----------------------------------------------------------------------------------------------------------------------------------------------------------------------------------------------------------------------------------------------------------------------------------------------------------------------|
| - Please note:<br>br>High pressure supply only - requires minimum of 1.0 bar pressure (approx 10 metre head)<br>br>¾" BSP connectors required (not supplied)<br>br>Heavy duty metal tap stabilising bracket, fit when required. Item No. 513383<br>br>Height: 281<br>br>Reach: 225<br>br>Base: 46<br>br>Tap hole: ø35 |
| Scope of supply                                                                                                                                                                                                                                                                                                       |
| <ul> <li>Ø 35 mm tap hole required</li> <li>Flexible connector pipes, 500 mm long and ¾" nut</li> <li>Requires balanced high pressure supply only, minimum 1.0 bar</li> <li>Fit metal stabilising bracket if required, item number 513383</li> </ul>                                                                  |
| Details                                                                                                                                                                                                                                                                                                               |
|                                                                                                                                                                                                                                                                                                                       |