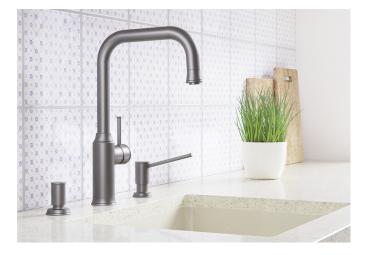

## Product information sheet LIVIA-S

Item no. 521288

## Benefits

- Modern design with optically contrasting decor elements
- System solution with matching remote control and mixer tap
- High J-shaped spout with extendable shower

- Particularly recommended for undermount bowls and high-quality worktops