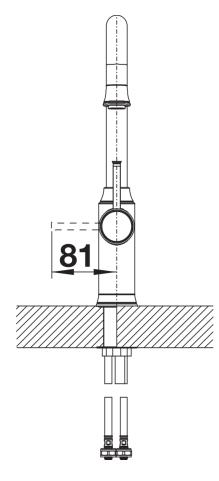

## Colours

Available colours: chrome

galvanic chrome

- Please note:

- Requires a balanced high pressure supply only, min 2.0 bar
- 3/8" BSP connectors required (not supplied)
- Height: 360
- Reach: 208
- Base: 52
- Tap hole: ø35