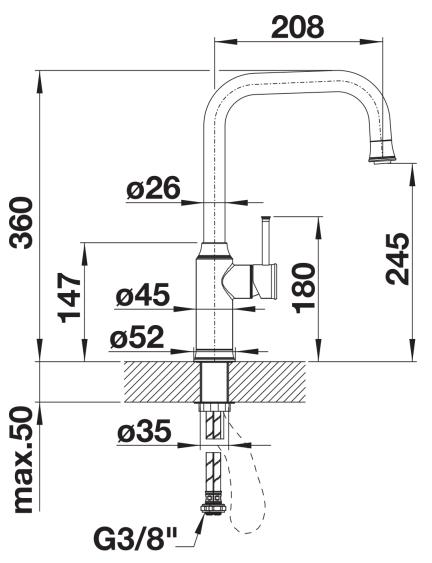

## Colours

Available colours: chrome

galvanic chrome

- Please note:

- Requires a balanced high pressure supply only, min 2.0 bar
- 3/8" BSP connectors required (not supplied)
- Height: 360
- Reach: 208
- Base: 52
- Tap hole: ø35