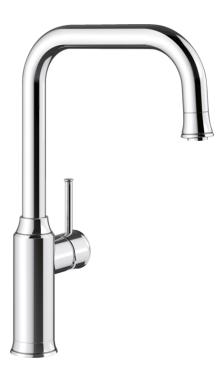

## Product information sheet LIVIA-S

Item no. 521288

## Colours

Available colours: chrome

galvanic chrome

- Please note:

- Requires a balanced high pressure supply only, min 2.0 bar
- 3/8" BSP connectors required (not supplied)
- Height: 360
- Reach: 208
- Base: 52
- Tap hole: ø35

Scope of supply

- Single lever monobloc mixer tap with pull-out tap head on a flexi-hose
- Ceramic disc control
- Textile covered spray hose
- <sup>3</sup>/<sub>8</sub>"flexible connector pipes, 450 mm long
- Requires balanced high pressure supply only, minimum 2.0 bar
- Fit metal stabilising bracket if required, item No. 513383