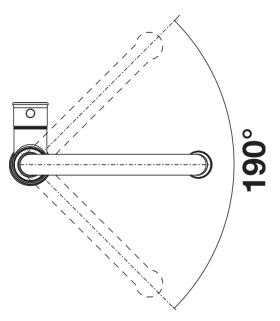

th optically contrasting decor elements
- System solution with matching remote control and mixer tap
- High J-shaped spout with extendable shower

- Particularly recommended for undermount bowls and high-quality worktops

## Colours



Available colours: chrome

galvanic chrome

- Please note:

- Requires a balanced high pressure supply only, min 2.0 bar
- 3/8" BSP connectors required (not supplied)
- Height: 360
- Reach: 208
- Base: 52
- Tap hole: ø35

Scope of supply

- Single lever monobloc mixer tap with pull-out tap head on a flexi-hose
- Ceramic disc control
- Textile covered spray hose
- <sup>3</sup>/<sub>8</sub>"flexible connector pipes, 450 mm long
- Requires balanced high pressure supply only, minimum 2.0 bar
- Fit metal stabilising bracket if required, item No. 513383

Details



Swivel range