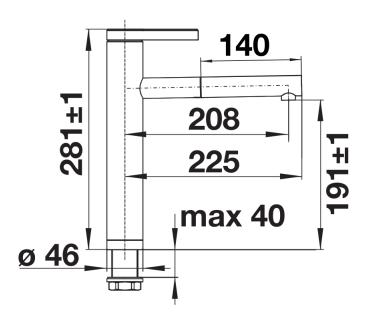

## SILGRANIT Look dual finish black/chrome

- Please note:<br>High pressure supply only - requires minimum of 1.0 bar pressure (approx 10 metre head), preferred 1.0-1.5 bar<br>%" BSP connectors required (not supplied)<br>Heavy duty metal tap stabilising bracket, fit when required. Item No. 450775<br>Height: 281<br>Reach: 225<br>Base: 46<br>Tap hole: ø35