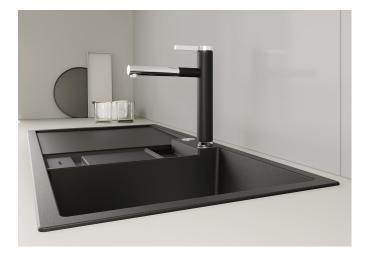

## Product information sheet LINEE-S

Item no. 526171

## Colours

Available colours: black/chrome anthracite/chrome rock grey/chrome volcano grey/chrome white/chrome soft white/chrome tartufo/chrome