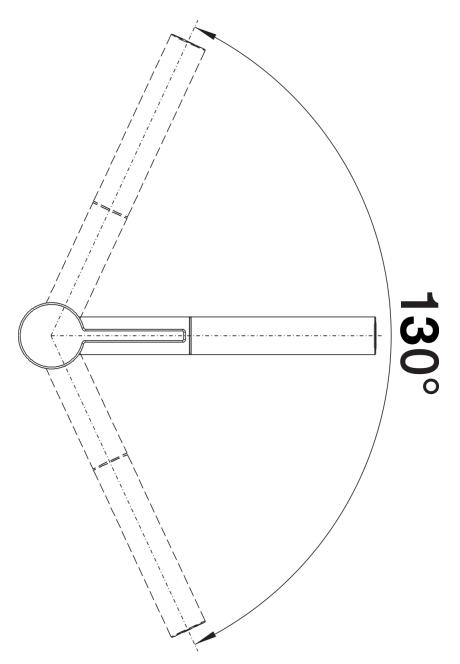

## Benefits

- A bold, iconic statement in your kitchen
- Top lever for easy accessibility
- Pull-out, extendable tap head for extra reach around the sink
- Available in several different colours for precise colourmatching with Silgranit sinks
- Spout swivels 130° for cleaning all areas of the sink

Details

Swivel range