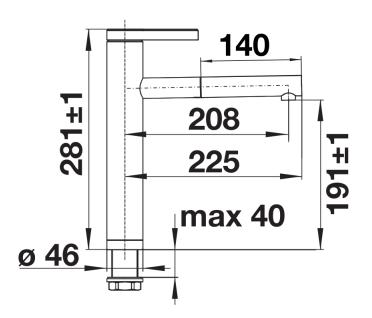

## Colours

Available colours: black/chrome anthracite/chrome rock grey/chrome volcano grey/chrome white/chrome soft white/chrome tartufo/chrome

SILGRANIT Look dual finish volcano grey/chrome

- Please note:<br>High pressure supply only - requires minimum of 1.0 bar pressure (approx 10 metre head), preferred 1.0-1.5 bar<br>%" BSP connectors required (not supplied)<br>Heavy duty metal tap stabilising bracket, fit when required. Item No. 450775<br>Height: 281<br>Reach: 225<br>Base: 46<br>Tap hole: ø35