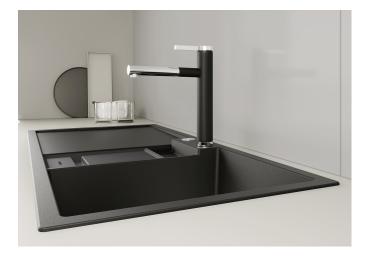

## Product information sheet LINEE-S

Item no. 526956

## Benefits

- A bold, iconic statement in your kitchen
- Top lever for easy accessibility
- Pull-out, extendable tap head for extra reach around the sink
- Available in several different colours for precise colourmatching with Silgranit sinks
- Spout swivels 130° for cleaning all areas of the sink

## Colours

Available colours: black/chrome anthracite/chrome rock grey/chrome volcano grey/chrome white/chrome soft white/chrome tartufo/chrome

SILGRANIT Look dual finish volcano grey/chrome

- Please note:<br>High pressure supply only - requires minimum of 1.0 bar pressure (approx 10 metre head), preferred 1.0-1.5 bar<br>%" BSP connectors required (not supplied)<br>Heavy duty metal tap stabilising bracket, fit when required. Item No. 450775<br>Height: 281<br>Reach: 225<br>Base: 46<br>Tap hole: ø35