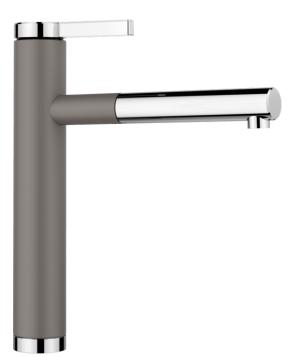

## Colours

Available colours: black/chrome anthracite/chrome rock grey/chrome volcano grey/chrome white/chrome soft white/chrome tartufo/chrome

SILGRANIT Look dual finish volcano grey/chrome

- Please note:<br>High pressure supply only - requires minimum of 1.0 bar pressure (approx 10 metre head), preferred 1.0-1.5 bar<br>%" BSP connectors required (not supplied)<br>Heavy duty metal tap stabilising bracket, fit when required. Item No. 450775<br>Height: 281<br>Reach: 225<br>Base: 46<br>Tap hole: ø35