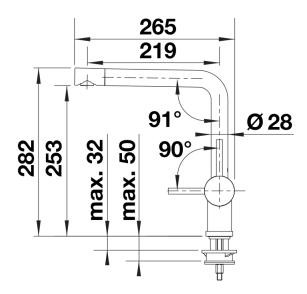

## Colours

galvanic chrome

Available colours:

chrome

| Planning information                                                                                                                                                                                                                                                                                                  |
|-----------------------------------------------------------------------------------------------------------------------------------------------------------------------------------------------------------------------------------------------------------------------------------------------------------------------|
| - Please note:<br>br>High pressure supply only - requires minimum of 1.0 bar pressure (approx 10 metre head)<br>br>¾" BSP connectors required (not supplied)<br>br>Heavy duty metal tap stabilising bracket, fit when required. Item No. 450775<br>br>Height: 284<br>br>Reach: 219<br>br>Base: 45<br>br>Tap hole: ø35 |
| Scope of supply                                                                                                                                                                                                                                                                                                       |
| <ul> <li>Ø 35 mm tap hole required</li> <li>Flexible connector pipes, 700 mm long and ¾" nut</li> <li>Requires a balanced high pressure supply only, minimum 1.0 bar</li> <li>Fit metal stabilising bracket if required, item number 513383</li> </ul>                                                                |
| Details                                                                                                                                                                                                                                                                                                               |

Swivel range

Side view