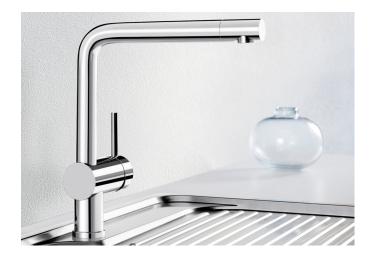

## Product information sheet LINUS

Item no. 514019

**Benefits** 

- Minimalist design
- High spout for easy filling of pans and vases- Stylish L shaped spout
- Spout can be swivelled through 360° for greater cover