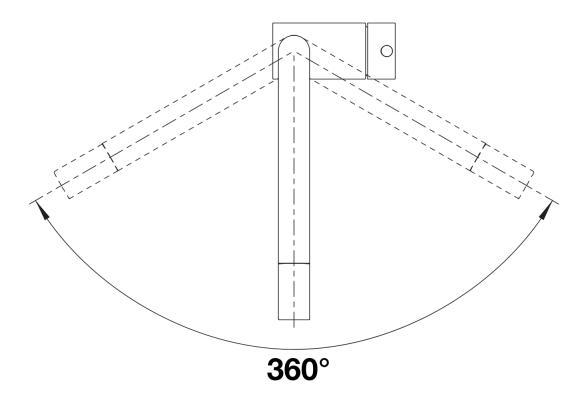

## Product information sheet LINUS

Item no. 514019

**Benefits** 

- Minimalist design
- High spout for easy filling of pans and vases- Stylish L shaped spout
- Spout can be swivelled through 360° for greater cover

Swivel range

Side view