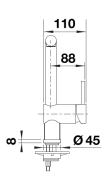

## Colours

galvanic chrome

Available colours:

chrome

| Planning information                                                                                                                                                                                                                                                                                                  |
|-----------------------------------------------------------------------------------------------------------------------------------------------------------------------------------------------------------------------------------------------------------------------------------------------------------------------|
| - Please note:<br>br>High pressure supply only - requires minimum of 1.0 bar pressure (approx 10 metre head)<br>br>¾" BSP connectors required (not supplied)<br>br>Heavy duty metal tap stabilising bracket, fit when required. Item No. 450775<br>br>Height: 284<br>br>Reach: 219<br>br>Base: 45<br>br>Tap hole: ø35 |
| Scope of supply                                                                                                                                                                                                                                                                                                       |
| <ul> <li>Ø 35 mm tap hole required</li> <li>Flexible connector pipes, 700 mm long and ¾" nut</li> <li>Requires a balanced high pressure supply only, minimum 1.0 bar</li> <li>Fit metal stabilising bracket if required, item number 513383</li> </ul>                                                                |
| Details                                                                                                                                                                                                                                                                                                               |