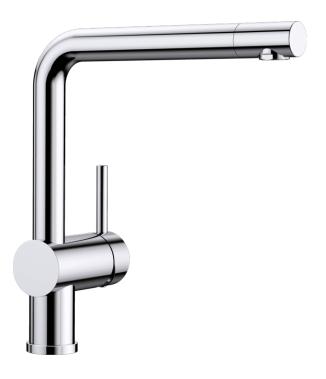

## Product information sheet LINUS

Item no. 514019

**Benefits** 

- Minimalist design
- High spout for easy filling of pans and vases- Stylish L shaped spout
- Spout can be swivelled through 360° for greater cover