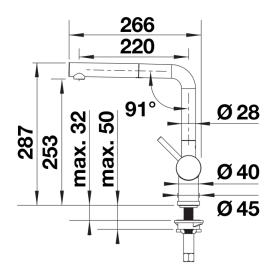

- 3/8" BSP connectors required (not supplied)
- Heavy duty metal tap stabilising bracket, fit when required. Item No. 450775
- Height: 284
- Reach: 219
- Base: 45
- Tap hole: ø35

Scope of supply

- Single lever monobloc mixer tap with pull-out spray rinse
- Ceramic disc control
- ¾" flexible connector pipes, 450 mm long
- Patented jet regulator for markedly reduced scaling
- Requires balanced high pressure supply only, minimum 1.0 bar
- Fit metal stabilising bracket if required, item No. 513383