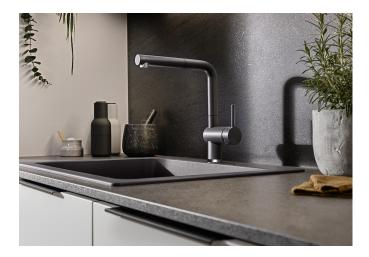

## Benefits

- Minimalist design
- Stylish L shaped spout with extendable spray head
- High quality metal spray
- High spout for easy filling

- Design and colour of tap and coloured sink are a perfect match

## Colours

Available colours: black anthracite rock grey volcano grey white soft white tartufo coffee

SILGRANIT-Look black

- Please note:

- High pressure supply only - requires minimum of 1.0 bar pressure (approx 10 metre head), preferred 1.0-1.5 bar