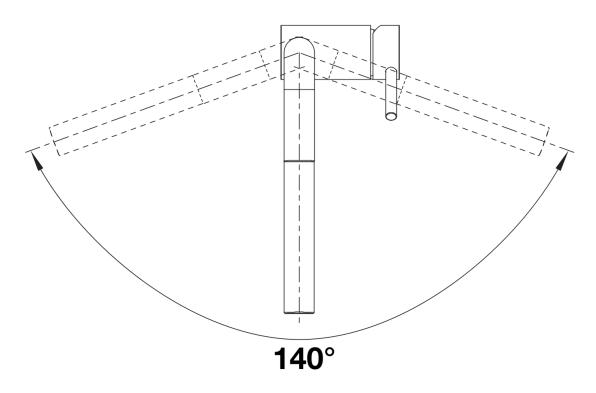

ured sink are a perfect match

## Colours



Available colours: black anthracite rock grey volcano grey white soft white tartufo coffee

SILGRANIT-Look black

- Please note:

- High pressure supply only - requires minimum of 1.0 bar pressure (approx 10 metre head), preferred 1.0-1.5 bar

- 3/8" BSP connectors required (not supplied)
- Heavy duty metal tap stabilising bracket, fit when required. Item No. 450775
- Height: 284
- Reach: 219
- Base: 45
- Tap hole: ø35

Scope of supply

- Single lever monobloc mixer tap with pull-out spray rinse
- Ceramic disc control
- ¾" flexible connector pipes, 450 mm long
- Patented jet regulator for markedly reduced scaling
- Requires balanced high pressure supply only, minimum 1.0 bar
- Fit metal stabilising bracket if required, item No. 513383

Details



Swivel range





Side view