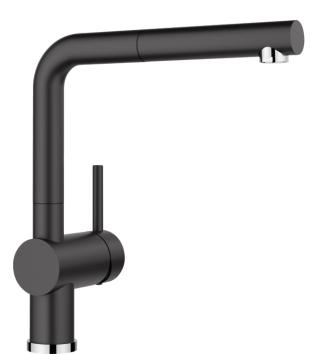

## Benefits

- Minimalist design
- Stylish L shaped spout with extendable spray head
- High quality metal spray
- High spout for easy filling

- Design and colour of tap and coloured sink are a perfect match

- 3/8" BSP connectors required (not supplied)
- Heavy duty metal tap stabilising bracket, fit when required. Item No. 450775
- Height: 284
- Reach: 219
- Base: 45
- Tap hole: ø35

Scope of supply

- Single lever monobloc mixer tap with pull-out spray rinse
- Ceramic disc control
- ¾" flexible connector pipes, 450 mm long
- Patented jet regulator for markedly reduced scaling
- Requires balanced high pressure supply only, minimum 1.0 bar
- Fit metal stabilising bracket if required, item No. 513383