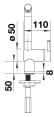

## Colours

Available colours: black anthracite rock grey volcano grey white soft white tartufo coffee

SILGRANIT-Look anthracite

- Please note:<br>High pressure supply only - requires minimum of 1.0 bar pressure (approx 10 metre head), preferred 1.0-1.5 bar<br>%" BSP connectors required (not supplied)<br>Heavy duty metal tap stabilising bracket, fit when required. Item No. 450775<br>Height: 284<br>Reach: 219<br>Base: 45<br>Tap hole: ø35

Details

Swivel range

Side view