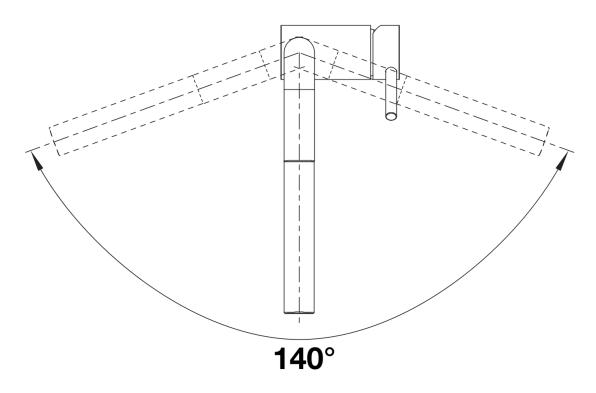

## Benefits

- A proven design with a minimalistic, contemporary style. Stability without bulkiness
- Pull-out, extendable tap head for extra reach around the sink
- Available in several different colours for precise colourmatching with Silgranit sinks
- Spout swivels 140° for cleaning all areas of the sink

Details

Swivel range

Side view