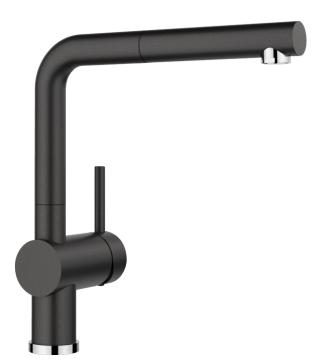

## Product information sheet LINUS-S

Item no. 516688

## Benefits

- A proven design with a minimalistic, contemporary style. Stability without bulkiness
- Pull-out, extendable tap head for extra reach around the sink
- Available in several different colours for precise colourmatching with Silgranit sinks
- Spout swivels 140° for cleaning all areas of the sink

## Colours

Available colours: black anthracite rock grey volcano grey white soft white tartufo coffee

SILGRANIT-Look anthracite

- Please note:<br>High pressure supply only - requires minimum of 1.0 bar pressure (approx 10 metre head), preferred 1.0-1.5 bar<br>%" BSP connectors required (not supplied)<br>Heavy duty metal tap stabilising bracket, fit when required. Item No. 450775<br>Height: 284<br>Reach: 219<br>Base: 45<br>Tap hole: ø35