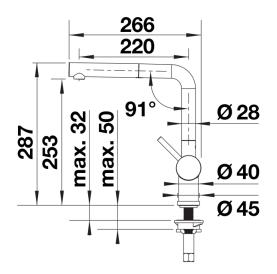

## Colours

Available colours: black anthracite rock grey volcano grey white soft white tartufo coffee

SILGRANIT-Look anthracite

- Please note:<br>High pressure supply only - requires minimum of 1.0 bar pressure (approx 10 metre head), preferred 1.0-1.5 bar<br>%" BSP connectors required (not supplied)<br>Heavy duty metal tap stabilising bracket, fit when required. Item No. 450775<br>Height: 284<br>Reach: 219<br>Base: 45<br>Tap hole: ø35

Details

Swivel range

Side view