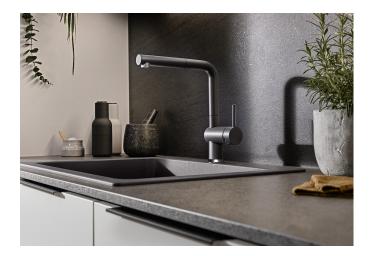

## Benefits

- A proven design with a minimalistic, contemporary style. Stability without bulkiness
- Pull-out, extendable tap head for extra reach around the sink
- Available in several different colours for precise colourmatching with Silgranit sinks
- Spout swivels 140° for cleaning all areas of the sink

## Colours

Available colours: black anthracite rock grey volcano grey white soft white tartufo coffee

SILGRANIT-Look anthracite

- Please note:<br>High pressure supply only - requires minimum of 1.0 bar pressure (approx 10 metre head), preferred 1.0-1.5 bar<br>%" BSP connectors required (not supplied)<br>Heavy duty metal tap stabilising bracket, fit when required. Item No. 450775<br>Height: 284<br>Reach: 219<br>Base: 45<br>Tap hole: ø35