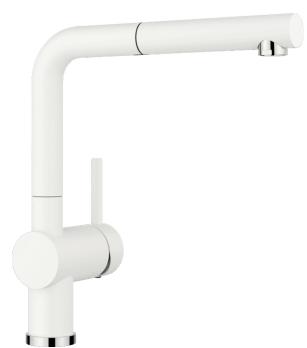

## Benefits

- Minimalist design
- Stylish L shaped spout with extendable spray head
- High quality metal spray
- High spout for easy filling

- Design and colour of tap and coloured sink are a perfect match

## Colours

Available colours: black anthracite rock grey volcano grey white soft white tartufo coffee

SILGRANIT-Look white

- Please note:<br>High pressure supply only - requires minimum of 1.0 bar pressure (approx 10 metre head), preferred 1.0-1.5 bar<br>%" BSP connectors required (not supplied)<br>Heavy duty metal tap stabilising bracket, fit when required. Item No. 450775<br>Height: 284<br>Reach: 219<br>Base: 45<br>Tap hole: ø35