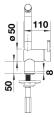

## Colours

Available colours: black anthracite rock grey volcano grey white soft white tartufo coffee

SILGRANIT-Look white

- Please note:<br>High pressure supply only - requires minimum of 1.0 bar pressure (approx 10 metre head), preferred 1.0-1.5 bar<br>%" BSP connectors required (not supplied)<br>Heavy duty metal tap stabilising bracket, fit when required. Item No. 450775<br>Height: 284<br>Reach: 219<br>Base: 45<br>Tap hole: ø35