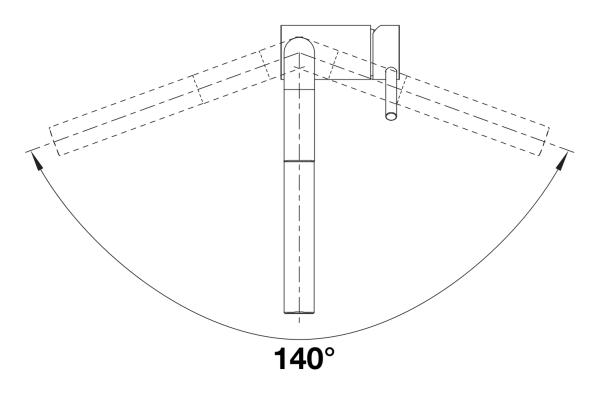

d
- High quality metal spray
- High spout for easy filling

- Design and colour of tap and coloured sink are a perfect match

## Colours



Available colours: black anthracite rock grey volcano grey white soft white tartufo coffee

SILGRANIT-Look white

- Please note:<br>High pressure supply only - requires minimum of 1.0 bar pressure (approx 10 metre head), preferred 1.0-1.5 bar<br>%" BSP connectors required (not supplied)<br>Heavy duty metal tap stabilising bracket, fit when required. Item No. 450775<br>Height: 284<br>Reach: 219<br>Base: 45<br>Tap hole: ø35

Scope of supply

- Ø35mm tap hole required
- Flexible connector pipes, 700 mm long and 3/8" nut
- Requires balanced high pressure supply only, minimum 1.0 bar
- Fit metal stabilising bracket if required, item number 513383

Details



Swivel range





Side view