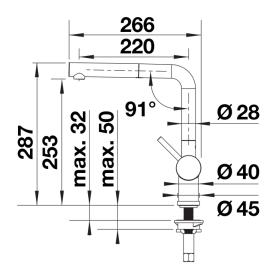

## Colours

Available colours: black anthracite rock grey volcano grey white soft white tartufo coffee

SILGRANIT-Look white

- Please note:<br>High pressure supply only - requires minimum of 1.0 bar pressure (approx 10 metre head), preferred 1.0-1.5 bar<br>%" BSP connectors required (not supplied)<br>Heavy duty metal tap stabilising bracket, fit when required. Item No. 450775<br>Height: 284<br>Reach: 219<br>Base: 45<br>Tap hole: ø35

Details

Swivel range

Side view