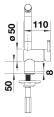

## Colours

Available colours: black anthracite rock grey volcano grey white soft white tartufo coffee

SILGRANIT-Look tartufo

- Please note:<br>High pressure supply only - requires minimum of 1.0 bar pressure (approx 10 metre head), preferred 1.0-1.5 bar<br>%" BSP connectors required (not supplied)<br>Heavy duty metal tap stabilising bracket, fit when required. Item No. 450775<br>Height: 284<br>Reach: 219<br>Base: 45<br>Tap hole: ø35

Details

Swivel range

Side view