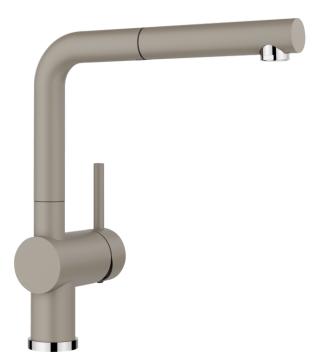

## Benefits

- Minimalist design
- Stylish L shaped spout with extendable spray head
- High quality metal spray
- High spout for easy filling

- Design and colour of tap and coloured sink are a perfect match

## Colours

Available colours: black anthracite rock grey volcano grey white soft white tartufo coffee

SILGRANIT-Look tartufo

- Please note:<br>High pressure supply only - requires minimum of 1.0 bar pressure (approx 10 metre head), preferred 1.0-1.5 bar<br>%" BSP connectors required (not supplied)<br>Heavy duty metal tap stabilising bracket, fit when required. Item No. 450775<br>Height: 284<br>Reach: 219<br>Base: 45<br>Tap hole: ø35