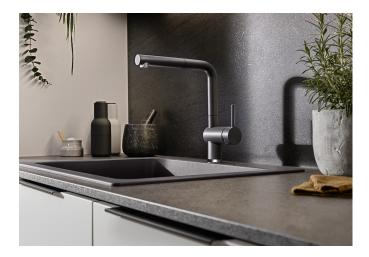

## Benefits

- Minimalist design
- Stylish L shaped spout with extendable spray head
- High quality metal spray
- High spout for easy filling

- Design and colour of tap and coloured sink are a perfect match

## Colours

Available colours: black anthracite rock grey volcano grey white soft white tartufo coffee

SILGRANIT-Look tartufo

- Please note:<br>High pressure supply only - requires minimum of 1.0 bar pressure (approx 10 metre head), preferred 1.0-1.5 bar<br>%" BSP connectors required (not supplied)<br>Heavy duty metal tap stabilising bracket, fit when required. Item No. 450775<br>Height: 284<br>Reach: 219<br>Base: 45<br>Tap hole: ø35