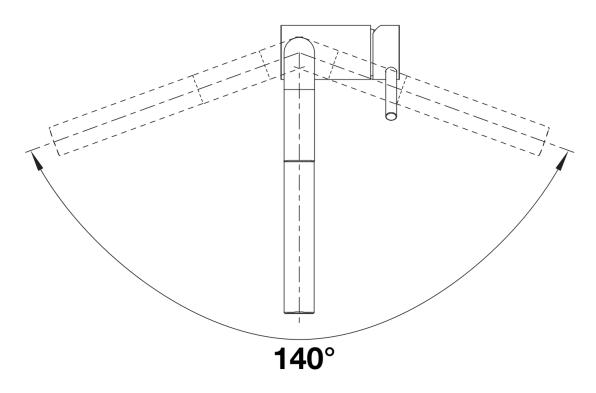

- High quality metal spray
- High spout for easy filling

- Design and colour of tap and coloured sink are a perfect match

## Colours



Available colours: black anthracite rock grey volcano grey white soft white tartufo coffee

SILGRANIT-Look tartufo

- Please note:<br>High pressure supply only - requires minimum of 1.0 bar pressure (approx 10 metre head), preferred 1.0-1.5 bar<br>%" BSP connectors required (not supplied)<br>Heavy duty metal tap stabilising bracket, fit when required. Item No. 450775<br>Height: 284<br>Reach: 219<br>Base: 45<br>Tap hole: ø35

Scope of supply

- Ø35mm tap hole required
- Flexible connector pipes, 700 mm long and 3/8" nut
- Requires balanced high pressure supply only, minimum 1.0 bar
- Fit metal stabilising bracket if required, item number 513383

Details



Swivel range





Side view