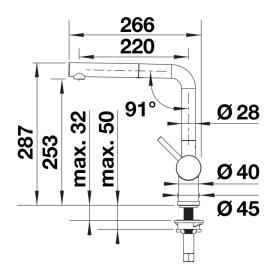

## Colours

Available colours: black anthracite rock grey volcano grey white soft white tartufo coffee

SILGRANIT-Look tartufo

- Please note:<br>High pressure supply only - requires minimum of 1.0 bar pressure (approx 10 metre head), preferred 1.0-1.5 bar<br>%" BSP connectors required (not supplied)<br>Heavy duty metal tap stabilising bracket, fit when required. Item No. 450775<br>Height: 284<br>Reach: 219<br>Base: 45<br>Tap hole: ø35

Details

Swivel range

Side view