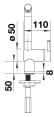

## Colours

Available colours: black anthracite rock grey volcano grey white soft white tartufo coffee

SILGRANIT-Look rock grey

- Please note:<br>High pressure supply only - requires minimum of 1.0 bar pressure (approx 10 metre head), preferred 1.0-1.5 bar<br>%" BSP connectors required (not supplied)<br>Heavy duty metal tap stabilising bracket, fit when required. Item No. 450775<br>Height: 284<br>Reach: 219<br>Base: 45<br>Tap hole: ø35

Details

Swivel range

Side view