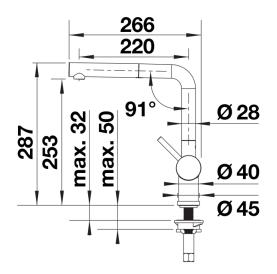

## Colours

Available colours: black anthracite rock grey volcano grey white soft white tartufo coffee

SILGRANIT-Look rock grey

- Please note:<br>High pressure supply only - requires minimum of 1.0 bar pressure (approx 10 metre head), preferred 1.0-1.5 bar<br>%" BSP connectors required (not supplied)<br>Heavy duty metal tap stabilising bracket, fit when required. Item No. 450775<br>Height: 284<br>Reach: 219<br>Base: 45<br>Tap hole: ø35

Details

Swivel range

Side view