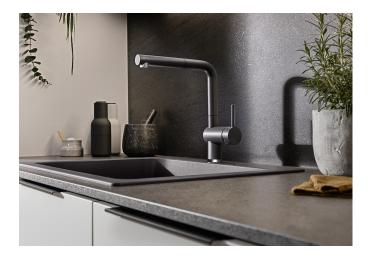

## Benefits

- A proven design with a minimalistic, contemporary style. Stability without bulkiness
- Pull-out, extendable tap head for extra reach around the sink
- Available in several different colours for precise colourmatching with Silgranit sinks
- Spout swivels 140° for cleaning all areas of the sink

## Colours

Available colours: black anthracite rock grey volcano grey white soft white tartufo coffee

SILGRANIT-Look rock grey

- Please note:<br>High pressure supply only - requires minimum of 1.0 bar pressure (approx 10 metre head), preferred 1.0-1.5 bar<br>%" BSP connectors required (not supplied)<br>Heavy duty metal tap stabilising bracket, fit when required. Item No. 450775<br>Height: 284<br>Reach: 219<br>Base: 45<br>Tap hole: ø35