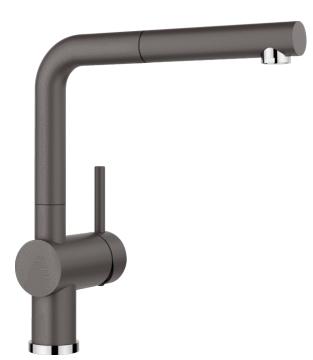

## Product information sheet LINUS-S

Item no. 518813

## Benefits

- A proven design with a minimalistic, contemporary style. Stability without bulkiness
- Pull-out, extendable tap head for extra reach around the sink
- Available in several different colours for precise colourmatching with Silgranit sinks
- Spout swivels 140° for cleaning all areas of the sink

## Colours

Available colours: black anthracite rock grey volcano grey white soft white tartufo coffee

SILGRANIT-Look rock grey

- Please note:<br>High pressure supply only - requires minimum of 1.0 bar pressure (approx 10 metre head), preferred 1.0-1.5 bar<br>%" BSP connectors required (not supplied)<br>Heavy duty metal tap stabilising bracket, fit when required. Item No. 450775<br>Height: 284<br>Reach: 219<br>Base: 45<br>Tap hole: ø35