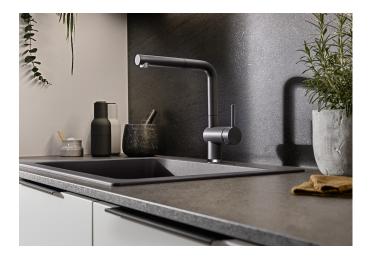

## Product information sheet LINUS-S

Item no. 526958

## Benefits

- Minimalist design
- Stylish L shaped spout with extendable spray head
- High quality metal spray
- High spout for easy filling

- Design and colour of tap and coloured sink are a perfect match

## Colours

Available colours: black anthracite rock grey volcano grey white soft white tartufo coffee

SILGRANIT-Look volcano grey

- Please note:<br>High pressure supply only - requires minimum of 1.0 bar pressure (approx 10 metre head), preferred 1.0-1.5 bar<br>%" BSP connectors required (not supplied)<br>Heavy duty metal tap stabilising bracket, fit when required. Item No. 450775<br>Height: 284<br>Reach: 219<br>Base: 45<br>Tap hole: ø35