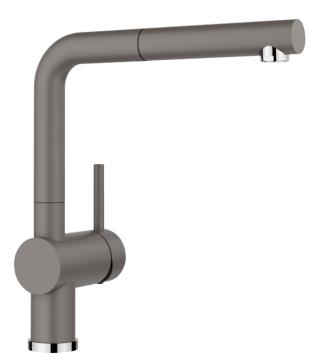

## Product information sheet LINUS-S

Item no. 526958

## Benefits

- Minimalist design
- Stylish L shaped spout with extendable spray head
- High quality metal spray
- High spout for easy filling

- Design and colour of tap and coloured sink are a perfect match

## Colours

Available colours: black anthracite rock grey volcano grey white soft white tartufo coffee

SILGRANIT-Look volcano grey

- Please note:<br>High pressure supply only - requires minimum of 1.0 bar pressure (approx 10 metre head), preferred 1.0-1.5 bar<br>%" BSP connectors required (not supplied)<br>Heavy duty metal tap stabilising bracket, fit when required. Item No. 450775<br>Height: 284<br>Reach: 219<br>Base: 45<br>Tap hole: ø35