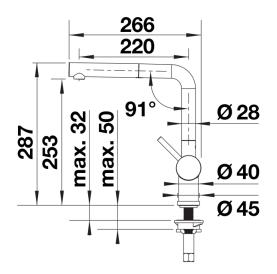

## Colours

Available colours: black anthracite rock grey volcano grey white soft white tartufo coffee

SILGRANIT-Look volcano grey

- Please note:<br>High pressure supply only - requires minimum of 1.0 bar pressure (approx 10 metre head), preferred 1.0-1.5 bar<br>%" BSP connectors required (not supplied)<br>Heavy duty metal tap stabilising bracket, fit when required. Item No. 450775<br>Height: 284<br>Reach: 219<br>Base: 45<br>Tap hole: ø35

Details

Swivel range

Side view