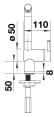

## Colours

Available colours: black anthracite rock grey volcano grey white soft white tartufo coffee

SILGRANIT-Look volcano grey

- Please note:<br>High pressure supply only - requires minimum of 1.0 bar pressure (approx 10 metre head), preferred 1.0-1.5 bar<br>%" BSP connectors required (not supplied)<br>Heavy duty metal tap stabilising bracket, fit when required. Item No. 450775<br>Height: 284<br>Reach: 219<br>Base: 45<br>Tap hole: ø35

Details

Swivel range

Side view