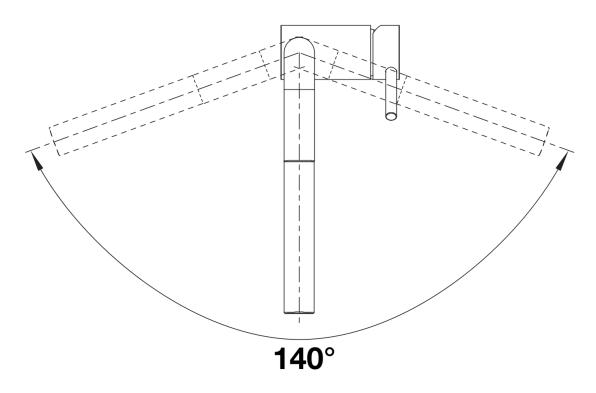

h quality metal spray
- High spout for easy filling

- Design and colour of tap and coloured sink are a perfect match

## Colours



Available colours: black anthracite rock grey volcano grey white soft white tartufo coffee

SILGRANIT-Look volcano grey

- Please note:<br>High pressure supply only - requires minimum of 1.0 bar pressure (approx 10 metre head), preferred 1.0-1.5 bar<br>%" BSP connectors required (not supplied)<br>Heavy duty metal tap stabilising bracket, fit when required. Item No. 450775<br>Height: 284<br>Reach: 219<br>Base: 45<br>Tap hole: ø35

Scope of supply

- Ø35mm tap hole required
- Flexible connector pipes, 700 mm long and 3/8" nut
- Requires balanced high pressure supply only, minimum 1.0 bar
- Fit metal stabilising bracket if required, item number 513383

Details



Swivel range





Side view