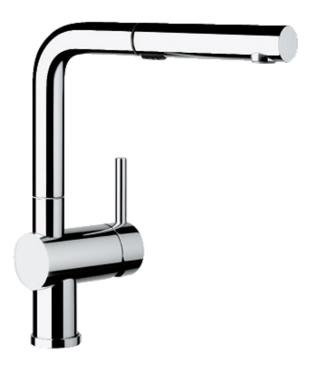

## Product information sheet LINUS-S Vario

Item no. 518406

**Benefits** 

- Minimalist design
- High quality metal spray on an extendable spray head
- High spout for easy filling of large pans and vases
  Two jet types aerated stream to powerful rinse spray
- Changing function on the bottom side of the spray

## Scope of supply

- Single lever monobloc mixer tap with pull-out spray rinse
- Ceramic disc control
- 3/8" flexible connector pipes, 450 mm long
- Patented jet regulator for markedly reduced scaling
- Requires balanced high pressure supply only, minimum 1.0 bar
- Fit metal stabilising bracket if required, item No. 513383