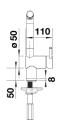

## Planning information

- Please note:
- High pressure supply only requires minimum of 1.0 bar pressure (approx 10 metre head), preferred 1.0-1.5 bar
- 3/8" BSP connectors required (not supplied)
- Heavy duty metal tap stabilising bracket, fit when required. Item No. 513383
- Height: 283Reach: 220Base: 45Tap hole: ø35