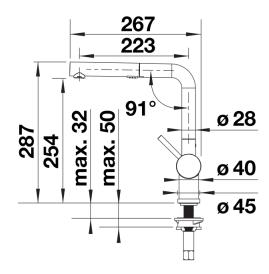

## Planning information

- Please note:
- High pressure supply only requires minimum of 1.0 bar pressure (approx 10 metre head), preferred 1.0-1.5 bar
- 3/8" BSP connectors required (not supplied)
- Heavy duty metal tap stabilising bracket, fit when required. Item No. 513383
- Height: 283Reach: 220Base: 45Tap hole: ø35

| ı١ | $\sim$ | ᅡへ |   |   |
|----|--------|----|---|---|
| u  | ヒ      | ta | ш | 3 |
|    |        |    |   |   |

Swivel range

Side view