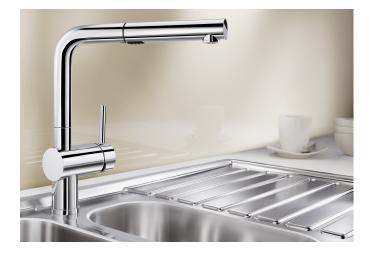

## Product information sheet LINUS-S Vario

Item no. 518406

**Benefits** 

- Minimalist design
- High quality metal spray on an extendable spray head
- High spout for easy filling of large pans and vases
  Two jet types aerated stream to powerful rinse spray
- Changing function on the bottom side of the spray

## Scope of supply

- Single lever monobloc mixer tap with pull-out spray rinse
- Ceramic disc control
- 3/8" flexible connector pipes, 450 mm long
- Patented jet regulator for markedly reduced scaling
- Requires balanced high pressure supply only, minimum 1.0 bar
- Fit metal stabilising bracket if required, item No. 513383