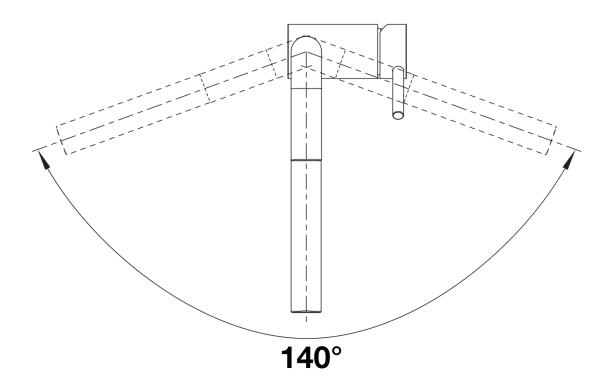

| ı١ | $\sim$ | ᅡへ |   |   |
|----|--------|----|---|---|
| u  | ヒ      | ta | ш | 3 |
|    |        |    |   |   |

Swivel range

Side view