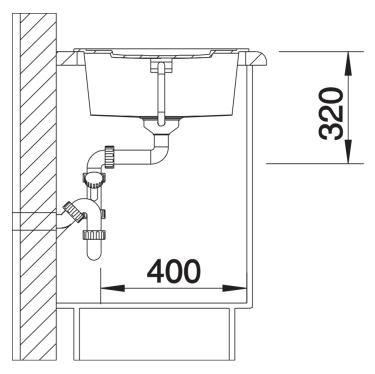

## Product information sheet METRA 5 S

Item no. 527109

**Benefits** 



- Modern, simple but striking linear design
- The large capacity of the bowl provides generous room to do the washing up
- Separate drainer provides a high degree of convenience
- Minimal detailing on drainer design beautifully presents the super-tactile Silgranit and your chosen colour on large flat area
- Ergonomic low-profile rim design

#### Colours



SILGRANIT soft white

Available colours:

black anthracite rock grey volcano grey white soft white tartufo coffee

## Planning information

- Cut out size: 840 x 480 x R15, Universal handing

# Scope of supply

- Waste fitting with space-saving pipe
- 3 1/2" basket strainer plus remote control pop-up waste

#### **Details**





Cut-out



Front view



Side view