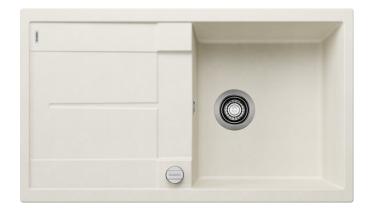

## Product information sheet METRA 5 S

Item no. 527109

**Benefits** 

- Modern, simple but striking linear design
- The large capacity of the bowl provides generous room to do the washing up
- Separate drainer provides a high degree of convenience
- Minimal detailing on drainer design beautifully presents the super-tactile Silgranit and your chosen colour on large flat area
- Ergonomic low-profile rim design

#### Colours

SILGRANIT soft white

Available colours:

black anthracite rock grey volcano grey white soft white tartufo coffee