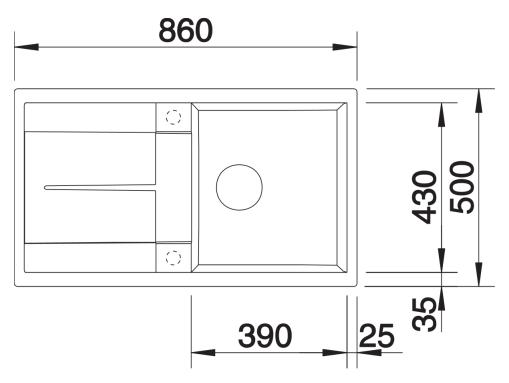

## Product information sheet METRA 5 S

Item no. 527109

**Benefits** 



- Modern, simple but striking linear design
- The large capacity of the bowl provides generous room to do the washing up
- Separate drainer provides a high degree of convenience
- Minimal detailing on drainer design beautifully presents the super-tactile Silgranit and your chosen colour on large flat area
- Ergonomic low-profile rim design

#### Colours



SILGRANIT soft white

Available colours:

black anthracite rock grey volcano grey white soft white tartufo coffee

## Planning information

- Cut out size: 840 x 480 x R15, Universal handing

# Scope of supply

- Waste fitting with space-saving pipe
- 3 1/2" basket strainer plus remote control pop-up waste

#### **Details**





Cut-out



Front view



Side view