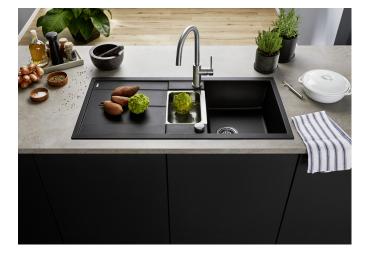

## Product information sheet METRA 6 S

Item no. 525926

**Benefits** 

- Modern, simple but striking linear design
- The large capacity of the main bowl provides generous room to do the washing up
- The additional bowl and the spacious draining area provide a high degree of comfort
- Minimal detailing on drainer design beautifully presents the super-tactile Silgranitand your chosen colour on large flat area
- Ergonomic low-profile rim design