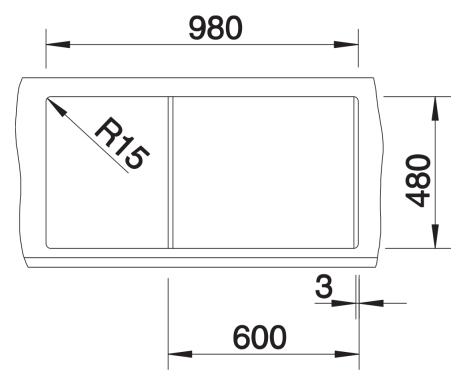

## Colours

SILGRANIT black

Available colours:

black anthracite rock grey volcano grey white soft white tartufo coffee

| Planning information                                                                                                                                                                  |
|---------------------------------------------------------------------------------------------------------------------------------------------------------------------------------------|
| - Cut out size: 980 x 480 x R15, Universal handing                                                                                                                                    |
| Scope of supply                                                                                                                                                                       |
| <ul> <li>Stainless steel colander</li> <li>Waste fitting with space-saving pipe</li> <li>2 x 3 ½" basket strainers</li> <li>plus remote control pop-up waste for main bowl</li> </ul> |
| 217796 - Multifunctional colander                                                                                                                                                     |
| Details                                                                                                                                                                               |
|                                                                                                                                                                                       |
|                                                                                                                                                                                       |
|                                                                                                                                                                                       |

Top view

Cut-out