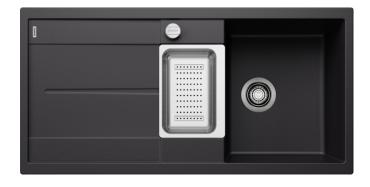

## Product information sheet METRA 6 S

Item no. 525926

**Benefits** 

- Modern, simple but striking linear design
- The large capacity of the main bowl provides generous room to do the washing up
- The additional bowl and the spacious draining area provide a high degree of comfort
- Minimal detailing on drainer design beautifully presents the super-tactile Silgranitand your chosen colour on large flat area
- Ergonomic low-profile rim design

## Colours

SILGRANIT black

Available colours:

black anthracite rock grey volcano grey white soft white tartufo coffee

| Planning information                                                                                                                                                                  |
|---------------------------------------------------------------------------------------------------------------------------------------------------------------------------------------|
| - Cut out size: 980 x 480 x R15, Universal handing                                                                                                                                    |
| Scope of supply                                                                                                                                                                       |
| <ul> <li>Stainless steel colander</li> <li>Waste fitting with space-saving pipe</li> <li>2 x 3 ½" basket strainers</li> <li>plus remote control pop-up waste for main bowl</li> </ul> |
| 217796 - Multifunctional colander                                                                                                                                                     |
| Details                                                                                                                                                                               |
|                                                                                                                                                                                       |
|                                                                                                                                                                                       |
|                                                                                                                                                                                       |