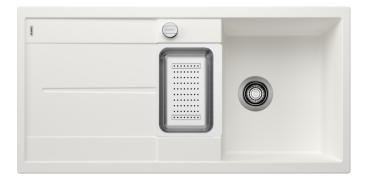

## Colours

SILGRANIT white

Available colours:

black anthracite rock grey volcano grey white soft white tartufo coffee

| Planning information                                                                                                                                                                  |
|---------------------------------------------------------------------------------------------------------------------------------------------------------------------------------------|
| - Cut out size: 980 x 480 x R15, Universal handing                                                                                                                                    |
| Scope of supply                                                                                                                                                                       |
| <ul> <li>Stainless steel colander</li> <li>Waste fitting with space-saving pipe</li> <li>2 x 3 ½" basket strainers</li> <li>plus remote control pop-up waste for main bowl</li> </ul> |
| 217796 - Stainless steel colander                                                                                                                                                     |
| Details                                                                                                                                                                               |
|                                                                                                                                                                                       |
|                                                                                                                                                                                       |
|                                                                                                                                                                                       |