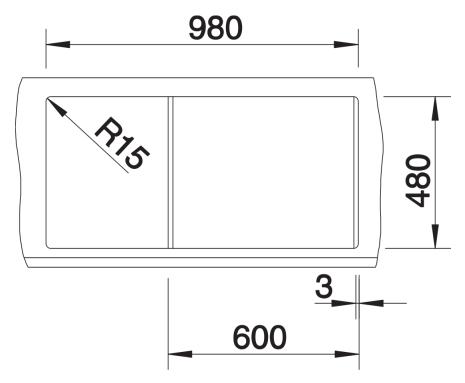

## Colours

SILGRANIT white

Available colours:

black anthracite rock grey volcano grey white soft white tartufo coffee

| Planning information                                                                                                                                                                  |
|---------------------------------------------------------------------------------------------------------------------------------------------------------------------------------------|
| - Cut out size: 980 x 480 x R15, Universal handing                                                                                                                                    |
| Scope of supply                                                                                                                                                                       |
| <ul> <li>Stainless steel colander</li> <li>Waste fitting with space-saving pipe</li> <li>2 x 3 ½" basket strainers</li> <li>plus remote control pop-up waste for main bowl</li> </ul> |
| 217796 - Stainless steel colander                                                                                                                                                     |
| Details                                                                                                                                                                               |
|                                                                                                                                                                                       |
|                                                                                                                                                                                       |
|                                                                                                                                                                                       |

Top view

Cut-out