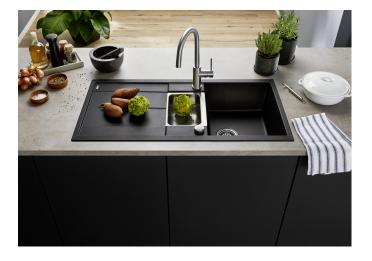

## Product information sheet METRA 6 S

Item no. 513046

**Benefits** 

- The clean, straight-lined design suits minimalist kitchens needing an inset sink
- Spacious draining area with minimal grooves can be used as a prep area
- Sizeable main sink and smaller additional sink for easy food prep
- The included stainless steel colander sits neatly in the second smaller bowl
- Generous tap ledge to reduce water splashes on the worktop
- Stainless steel basket strainer with convenient drain remote control to open the strainer
- Reversible installation