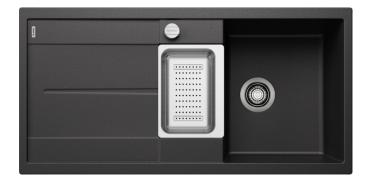

## Colours

SILGRANIT anthracite

Available colours:

black anthracite rock grey volcano grey white soft white tartufo coffee

| Planning information                                                                                                                                                                  |
|---------------------------------------------------------------------------------------------------------------------------------------------------------------------------------------|
| - Cut out size: 980 x 480 x R15, Universal handing                                                                                                                                    |
| Scope of supply                                                                                                                                                                       |
| <ul> <li>Stainless steel colander</li> <li>Waste fitting with space-saving pipe</li> <li>2 x 3 ½" basket strainers</li> <li>plus remote control pop-up waste for main bowl</li> </ul> |
| 217796 - Multifunctional colander                                                                                                                                                     |
| Details                                                                                                                                                                               |
|                                                                                                                                                                                       |
|                                                                                                                                                                                       |
|                                                                                                                                                                                       |