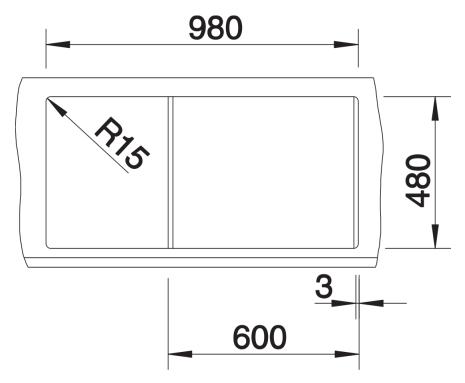

## Colours

SILGRANIT anthracite

Available colours:

black anthracite rock grey volcano grey white soft white tartufo coffee

| Planning information                                                                                                                                                                  |
|---------------------------------------------------------------------------------------------------------------------------------------------------------------------------------------|
| - Cut out size: 980 x 480 x R15, Universal handing                                                                                                                                    |
| Scope of supply                                                                                                                                                                       |
| <ul> <li>Stainless steel colander</li> <li>Waste fitting with space-saving pipe</li> <li>2 x 3 ½" basket strainers</li> <li>plus remote control pop-up waste for main bowl</li> </ul> |
| 217796 - Multifunctional colander                                                                                                                                                     |
| Details                                                                                                                                                                               |
|                                                                                                                                                                                       |
|                                                                                                                                                                                       |
|                                                                                                                                                                                       |

Top view

Cut-out