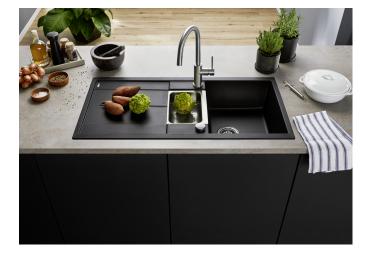

## Product information sheet METRA 6 S

Item no. 513053

**Benefits** 

- Modern, simple but striking linear design
- The large capacity of the main bowl provides generous room to do the washing up
- The additional bowl and the spacious draining area provide a high degree of comfort
- Minimal detailing on drainer design beautifully presents the super-tactile Silgranitand your chosen colour on large flat area
- Ergonomic low-profile rim design