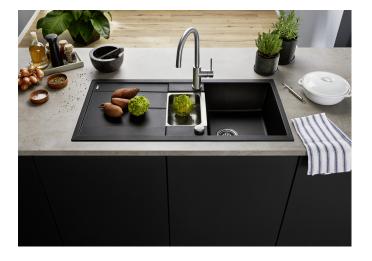

## Product information sheet METRA 6 S

Item no. 515045

**Benefits** 

- Modern, simple but striking linear design
- The large capacity of the main bowl provides generous room to do the washing up
- The additional bowl and the spacious draining area provide a high degree of comfort
- Minimal detailing on drainer design beautifully presents the super-tactile Silgranit and your chosen colour on large flat area
- Ergonomic low-profile rim design

## Colours

SILGRANIT coffee

Available colours:

black anthracite rock grey volcano grey white soft white tartufo coffee

| Planning information                                                                                                                                                                  |
|---------------------------------------------------------------------------------------------------------------------------------------------------------------------------------------|
| - Cut out size: 980 x 480 x R15, Universal handing                                                                                                                                    |
| Scope of supply                                                                                                                                                                       |
| <ul> <li>Stainless steel colander</li> <li>Waste fitting with space-saving pipe</li> <li>2 x 3 ½" basket strainers</li> <li>plus remote control pop-up waste for main bowl</li> </ul> |
| 217796 - Stainless steel colander                                                                                                                                                     |
| Details                                                                                                                                                                               |
|                                                                                                                                                                                       |
|                                                                                                                                                                                       |
|                                                                                                                                                                                       |