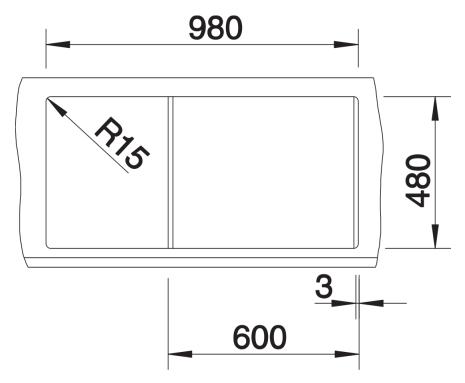

## Colours

SILGRANIT coffee

Available colours:

black anthracite rock grey volcano grey white soft white tartufo coffee

| Planning information                                                                                                                                                                  |
|---------------------------------------------------------------------------------------------------------------------------------------------------------------------------------------|
| - Cut out size: 980 x 480 x R15, Universal handing                                                                                                                                    |
| Scope of supply                                                                                                                                                                       |
| <ul> <li>Stainless steel colander</li> <li>Waste fitting with space-saving pipe</li> <li>2 x 3 ½" basket strainers</li> <li>plus remote control pop-up waste for main bowl</li> </ul> |
| 217796 - Stainless steel colander                                                                                                                                                     |
| Details                                                                                                                                                                               |
|                                                                                                                                                                                       |
|                                                                                                                                                                                       |
|                                                                                                                                                                                       |

Top view

Cut-out