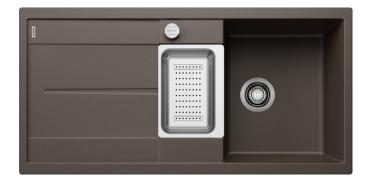

## Colours

SILGRANIT coffee

Available colours:

black anthracite rock grey volcano grey white soft white tartufo coffee

| Planning information                                                                                                                                                                  |
|---------------------------------------------------------------------------------------------------------------------------------------------------------------------------------------|
| - Cut out size: 980 x 480 x R15, Universal handing                                                                                                                                    |
| Scope of supply                                                                                                                                                                       |
| <ul> <li>Stainless steel colander</li> <li>Waste fitting with space-saving pipe</li> <li>2 x 3 ½" basket strainers</li> <li>plus remote control pop-up waste for main bowl</li> </ul> |
| 217796 - Stainless steel colander                                                                                                                                                     |
| Details                                                                                                                                                                               |
|                                                                                                                                                                                       |
|                                                                                                                                                                                       |
|                                                                                                                                                                                       |