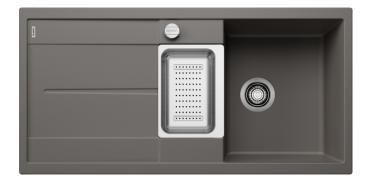

## Product information sheet METRA 6 S

Item no. 527299

**Benefits** 

- Modern, simple but striking linear design
- The large capacity of the main bowl provides generous room to do the washing up
- The additional bowl and the spacious draining area provide a high degree of comfort
- Minimal detailing on drainer design beautifully presents the super-tactile Silgranit and your chosen colour on large flat area
- Ergonomic low-profile rim design

## Colours

SILGRANIT volcano grey

Available colours:

black anthracite rock grey volcano grey white soft white tartufo coffee

| Planning information                                                                                                                                                                  |
|---------------------------------------------------------------------------------------------------------------------------------------------------------------------------------------|
| - Cut out size: 980 x 480 x R15, Universal handing                                                                                                                                    |
| Scope of supply                                                                                                                                                                       |
| <ul> <li>Stainless steel colander</li> <li>Waste fitting with space-saving pipe</li> <li>2 x 3 ½" basket strainers</li> <li>plus remote control pop-up waste for main bowl</li> </ul> |
| 217796 - Stainless steel colander                                                                                                                                                     |
| Details                                                                                                                                                                               |
|                                                                                                                                                                                       |
|                                                                                                                                                                                       |
|                                                                                                                                                                                       |