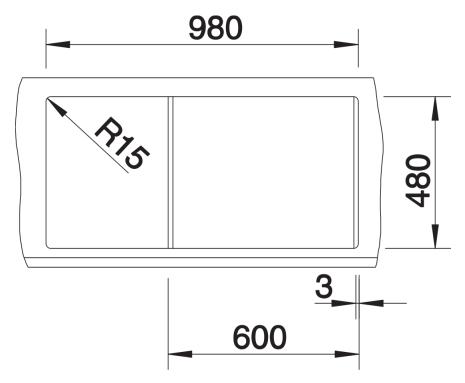

## Colours

SILGRANIT volcano grey

Available colours:

black anthracite rock grey volcano grey white soft white tartufo coffee

| Planning information                                                                                                                                                                  |
|---------------------------------------------------------------------------------------------------------------------------------------------------------------------------------------|
| - Cut out size: 980 x 480 x R15, Universal handing                                                                                                                                    |
| Scope of supply                                                                                                                                                                       |
| <ul> <li>Stainless steel colander</li> <li>Waste fitting with space-saving pipe</li> <li>2 x 3 ½" basket strainers</li> <li>plus remote control pop-up waste for main bowl</li> </ul> |
| 217796 - Stainless steel colander                                                                                                                                                     |
| Details                                                                                                                                                                               |
|                                                                                                                                                                                       |
|                                                                                                                                                                                       |
|                                                                                                                                                                                       |

Top view

Cut-out