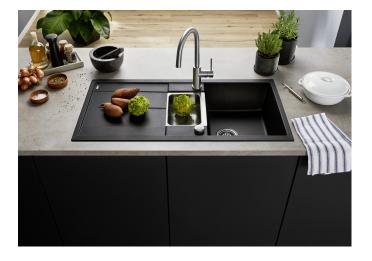

## Product information sheet METRA 6 S

Item no. 527299

**Benefits** 

- Modern, simple but striking linear design
- The large capacity of the main bowl provides generous room to do the washing up
- The additional bowl and the spacious draining area provide a high degree of comfort
- Minimal detailing on drainer design beautifully presents the super-tactile Silgranit and your chosen colour on large flat area
- Ergonomic low-profile rim design

## Colours

SILGRANIT volcano grey

Available colours:

black anthracite rock grey volcano grey white soft white tartufo coffee

| Planning information                                                                                                                                                                  |
|---------------------------------------------------------------------------------------------------------------------------------------------------------------------------------------|
| - Cut out size: 980 x 480 x R15, Universal handing                                                                                                                                    |
| Scope of supply                                                                                                                                                                       |
| <ul> <li>Stainless steel colander</li> <li>Waste fitting with space-saving pipe</li> <li>2 x 3 ½" basket strainers</li> <li>plus remote control pop-up waste for main bowl</li> </ul> |
| 217796 - Stainless steel colander                                                                                                                                                     |
| Details                                                                                                                                                                               |
|                                                                                                                                                                                       |
|                                                                                                                                                                                       |
|                                                                                                                                                                                       |