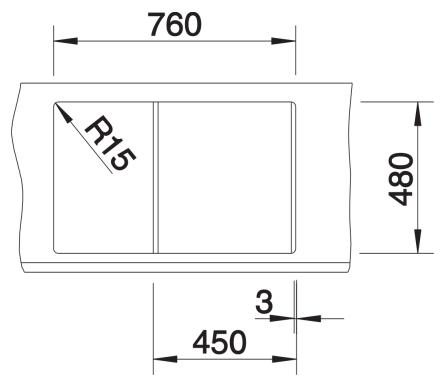

# Planning information

- Cut out size:  $760 \times 480 \times R15$ , Universal handing, German warehouse stock, allow 10 working days.

### **Details**

Cut-out

Front view

Side view