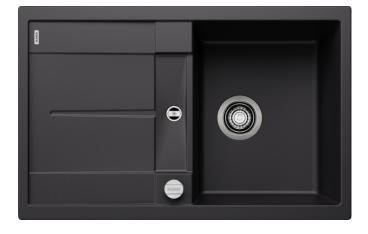

# Product information sheet METRA 45 S

Item no. 525914

#### **Benefits**

- Modern, simple but striking linear design
- The large capacity of the bowl provides generous room to do the washing up
- Separate drainer provides a high degree of convenience
- Minimal detailing on drainer design beautifully presents the super-tactile Silgranit and your chosen colour on large flat area
- Ergonomic low-profile rim design

#### Colours

SILGRANIT black

Available colours:

black anthracite rock grey volcano grey white soft white tartufo coffee