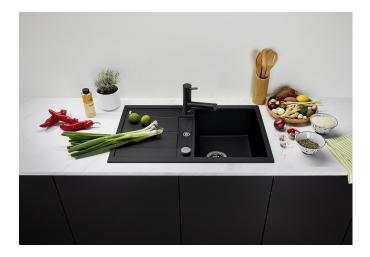

# Product information sheet METRA 45 S

Item no. 525914

#### **Benefits**

- Modern, simple but striking linear design
- The large capacity of the bowl provides generous room to do the washing up
- Separate drainer provides a high degree of convenience
- Minimal detailing on drainer design beautifully presents the super-tactile Silgranit and your chosen colour on large flat area
- Ergonomic low-profile rim design

#### Colours

SILGRANIT black

Available colours:

black anthracite rock grey volcano grey white soft white tartufo coffee