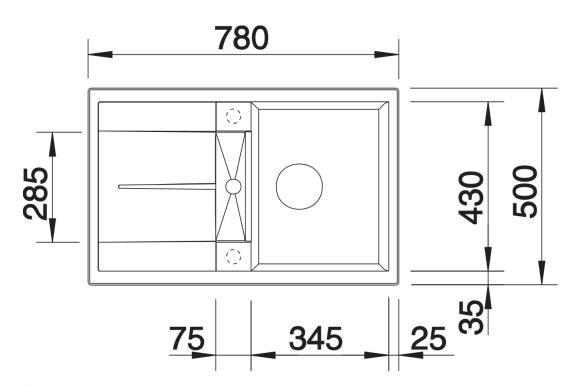

914

#### **Benefits**



- Modern, simple but striking linear design
- The large capacity of the bowl provides generous room to do the washing up
- Separate drainer provides a high degree of convenience
- Minimal detailing on drainer design beautifully presents the super-tactile Silgranit and your chosen colour on large flat area
- Ergonomic low-profile rim design

#### Colours



SILGRANIT black

Available colours:

black anthracite rock grey volcano grey white soft white tartufo coffee

# Planning information

- Cut out size:  $760 \times 480 \times R15$ , Universal handing, German warehouse stock, allow 10 working days.

# Scope of supply

- Waste fitting with space-saving pipe
- 3 ½" basket strainer plus remote control pop-up waste and mini drainer/overflow strainer

### **Details**





Cut-out



Front view



Side view