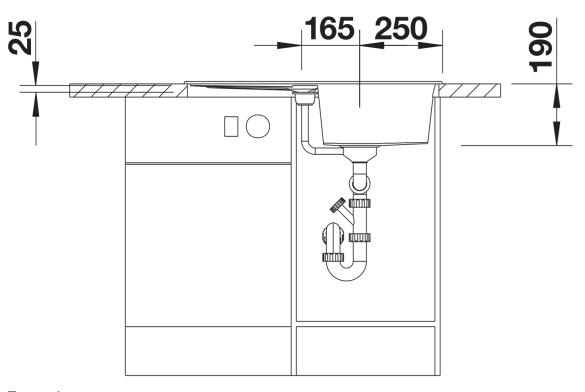

enefits**



- Modern, simple but striking linear design
- The large capacity of the bowl provides generous room to do the washing up
- Separate drainer provides a high degree of convenience
- Minimal detailing on drainer design beautifully presents the super-tactile Silgranit and your chosen colour on large flat area
- Ergonomic low-profile rim design

#### Colours



SILGRANIT black

Available colours:

black anthracite rock grey volcano grey white soft white tartufo coffee

# Planning information

- Cut out size:  $760 \times 480 \times R15$ , Universal handing, German warehouse stock, allow 10 working days.

# Scope of supply

- Waste fitting with space-saving pipe
- 3 ½" basket strainer plus remote control pop-up waste and mini drainer/overflow strainer

### **Details**





Cut-out



Front view



Side view