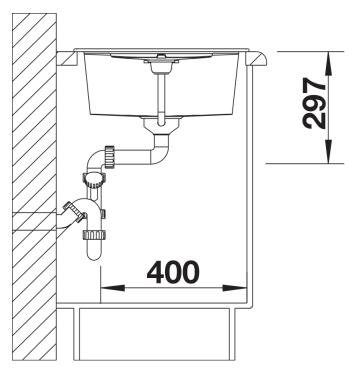

Modern, simple but striking linear design
- The large capacity of the bowl provides generous room to do the washing up
- Separate drainer provides a high degree of convenience
- Minimal detailing on drainer design beautifully presents the super-tactile Silgranit and your chosen colour on large flat area
- Ergonomic low-profile rim design

#### Colours



SILGRANIT black

Available colours:

black anthracite rock grey volcano grey white soft white tartufo coffee

# Planning information

- Cut out size:  $760 \times 480 \times R15$ , Universal handing, German warehouse stock, allow 10 working days.

# Scope of supply

- Waste fitting with space-saving pipe
- 3 ½" basket strainer plus remote control pop-up waste and mini drainer/overflow strainer

### **Details**





Cut-out



Front view



Side view