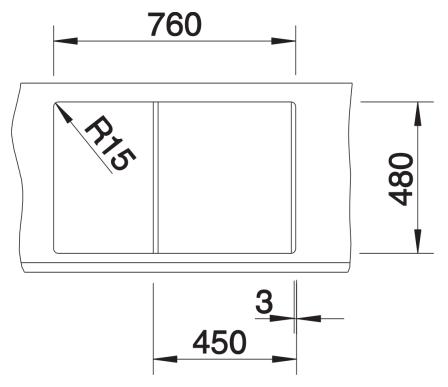

## Planning information

- Cut out size: 760 x 480 x R15, Universal handing

### **Details**

Top view

Cut-out

Front view

Side view