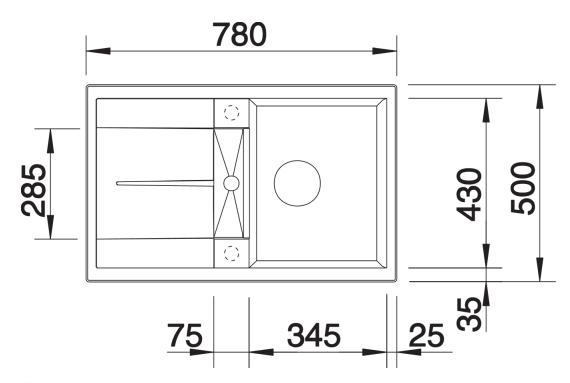

# Product information sheet METRA 45 S

Item no. 513028

#### **Benefits**



- Modern, simple but striking linear design
- The large capacity of the bowl provides generous room to do the washing up
- Separate drainer provides a high degree of convenience
- Minimal detailing on drainer design beautifully presents the super-tactile Silgranit and your chosen colour on large flat area
- Ergonomic low-profile rim design

#### Colours



SILGRANIT white

Available colours:

black anthracite rock grey volcano grey white soft white tartufo coffee

## Planning information

- Cut out size: 760 x 480 x R15, Universal handing

## Scope of supply

- Waste fitting with space-saving pipe
- 3 ½" basket strainer plus remote control pop-up waste and mini drainer/overflow strainer

### **Details**



Top view



Cut-out



Front view



Side view