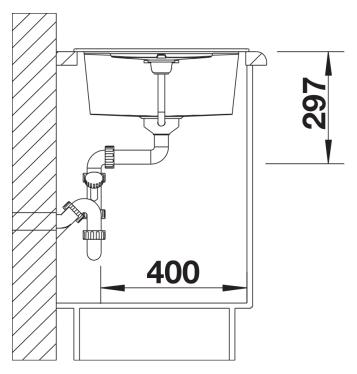

## Scope of supply

- Waste fitting with space-saving pipe
- 3 ½" basket strainer plus remote control pop-up waste and mini drainer/overflow strainer

### **Details**

Top view

Cut-out

Front view

Side view