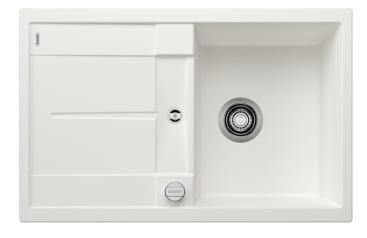

#### Colours

SILGRANIT white

Available colours:

black anthracite rock grey volcano grey white soft white tartufo coffee

### **Details**

Top view

Cut-out

Front view

Side view