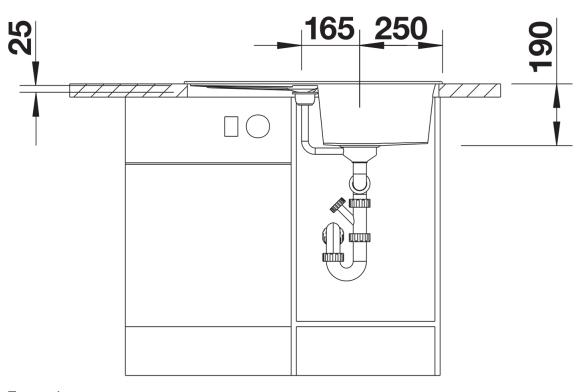

## Planning information

- Cut out size: 760 x 480 x R15, Universal handing

### **Details**

Top view

Cut-out

Front view

Side view