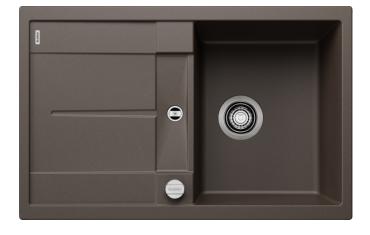

### **Benefits**

- Modern, simple but striking linear design
- The large capacity of the bowl provides generous room to do the washing up
- Separate drainer provides a high degree of convenience
- Minimal detailing on drainer design beautifully presents the super-tactile Silgranit and your chosen colour on large flat area
- Ergonomic low-profile rim design

### Colours

SILGRANIT coffee

Available colours:

black anthracite rock grey volcano grey white soft white tartufo coffee