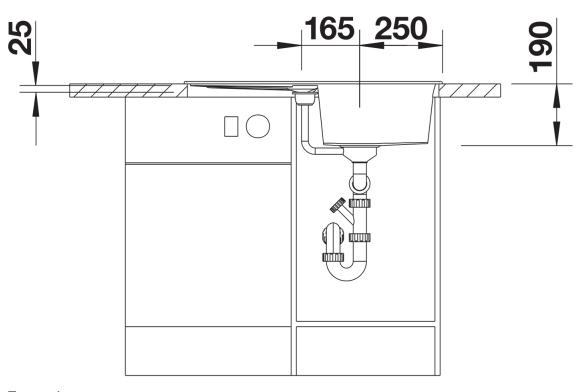

formation sheet METRA 45 S

Item no. 515038

### **Benefits**



- Modern, simple but striking linear design
- The large capacity of the bowl provides generous room to do the washing up
- Separate drainer provides a high degree of convenience
- Minimal detailing on drainer design beautifully presents the super-tactile Silgranit and your chosen colour on large flat area
- Ergonomic low-profile rim design

### Colours



SILGRANIT coffee

Available colours:

black anthracite rock grey volcano grey white soft white tartufo coffee

# Planning information

- Cut out size: 760 x 480 x R15, Universal handing

# Scope of supply

- Waste fitting with space-saving pipe
- 3 ½" basket strainer plus remote control pop-up waste and mini drainer/overflow strainer

### **Details**



Top view



Cut-out



Front view



Side view