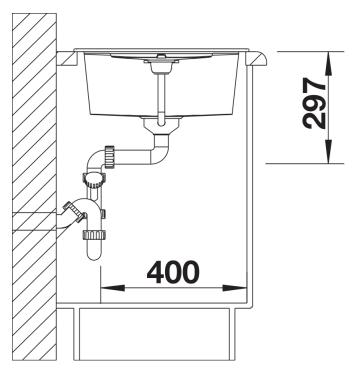

t METRA 45 S

Item no. 515038

### **Benefits**



- Modern, simple but striking linear design
- The large capacity of the bowl provides generous room to do the washing up
- Separate drainer provides a high degree of convenience
- Minimal detailing on drainer design beautifully presents the super-tactile Silgranit and your chosen colour on large flat area
- Ergonomic low-profile rim design

### Colours



SILGRANIT coffee

Available colours:

black anthracite rock grey volcano grey white soft white tartufo coffee

# Planning information

- Cut out size: 760 x 480 x R15, Universal handing

# Scope of supply

- Waste fitting with space-saving pipe
- 3 ½" basket strainer plus remote control pop-up waste and mini drainer/overflow strainer

### **Details**



Top view



Cut-out



Front view



Side view