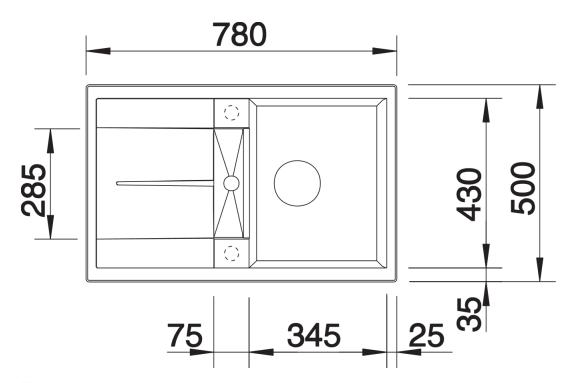

# Product information sheet METRA 45 S

Item no. 515038

### **Benefits**



- Modern, simple but striking linear design
- The large capacity of the bowl provides generous room to do the washing up
- Separate drainer provides a high degree of convenience
- Minimal detailing on drainer design beautifully presents the super-tactile Silgranit and your chosen colour on large flat area
- Ergonomic low-profile rim design

### Colours



SILGRANIT coffee

Available colours:

black anthracite rock grey volcano grey white soft white tartufo coffee

# Planning information

- Cut out size: 760 x 480 x R15, Universal handing

# Scope of supply

- Waste fitting with space-saving pipe
- 3 ½" basket strainer plus remote control pop-up waste and mini drainer/overflow strainer

### **Details**



Top view



Cut-out



Front view



Side view