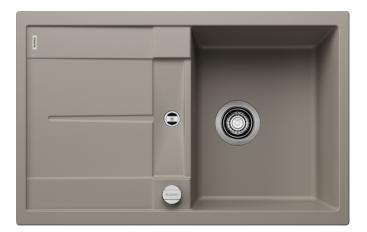

## Colours

SILGRANIT tartufo

Available colours: black anthracite rock grey volcano grey white soft white tartufo coffee - Cut out size: 760 x 480 x R15, Universal handing

Scope of supply

- Waste fitting with space-saving pipe
- 3 1/2" basket strainer plus remote control pop-up waste and mini drainer/overflow strainer