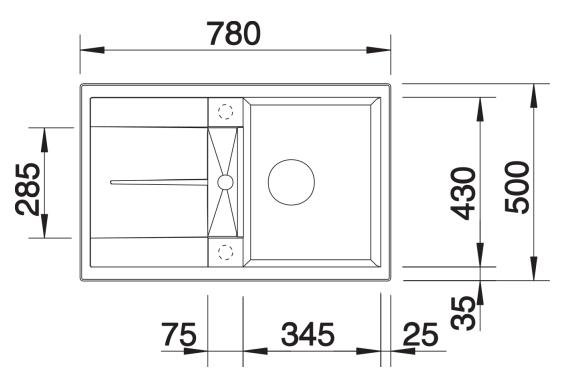

# Product information sheet METRA 45 S

Item no. 517345

### Benefits



- The clean, straight-lined design suits minimalist kitchens needing an inset sink
- Spacious draining area with minimal grooves can be used as a prep area
- Generous tap ledge to reduce water splashes on the worktop
- Stainless steel basket strainer with convenient drain remote control to open the strainer
- Reversible installation

## Colours



SILGRANIT tartufo

Available colours: black anthracite rock grey volcano grey white soft white tartufo coffee - Cut out size: 760 x 480 x R15, Universal handing

Scope of supply

- Waste fitting with space-saving pipe
- 3 1/2" basket strainer plus remote control pop-up waste and mini drainer/overflow strainer

### Details



Top view



# Cut-out



Front view