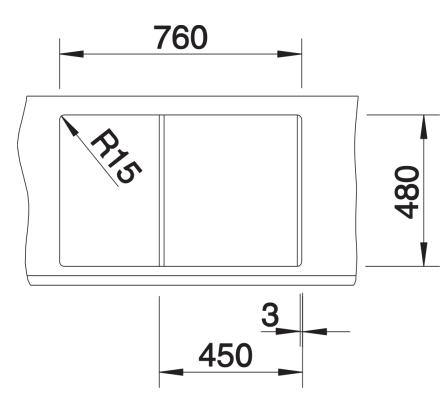

## Colours

SILGRANIT tartufo

Available colours: black anthracite rock grey volcano grey white soft white tartufo coffee - Cut out size: 760 x 480 x R15, Universal handing

Scope of supply

- Waste fitting with space-saving pipe
- 3 1/2" basket strainer plus remote control pop-up waste and mini drainer/overflow strainer

# Cut-out

Front view