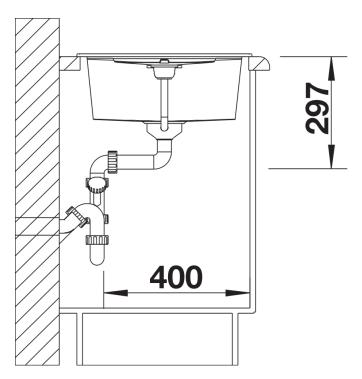

# Product information sheet METRA 45 S

Item no. 517345

### Benefits



- The clean, straight-lined design suits minimalist kitchens needing an inset sink
- Spacious draining area with minimal grooves can be used as a prep area
- Generous tap ledge to reduce water splashes on the worktop
- Stainless steel basket strainer with convenient drain remote control to open the strainer
- Reversible installation

## Colours



SILGRANIT tartufo

Available colours: black anthracite rock grey volcano grey white soft white tartufo coffee - Cut out size: 760 x 480 x R15, Universal handing

Scope of supply

- Waste fitting with space-saving pipe
- 3 1/2" basket strainer plus remote control pop-up waste and mini drainer/overflow strainer

### Details



Top view



# Cut-out



Front view