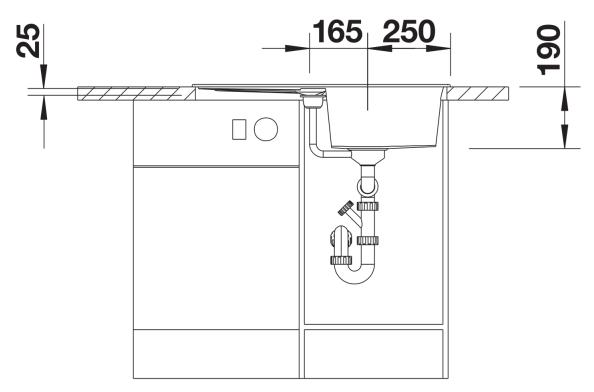

# Product information sheet METRA 45 S

Item no. 517345

### Benefits



- The clean, straight-lined design suits minimalist kitchens needing an inset sink
- Spacious draining area with minimal grooves can be used as a prep area
- Generous tap ledge to reduce water splashes on the worktop
- Stainless steel basket strainer with convenient drain remote control to open the strainer
- Reversible installation

## Colours



SILGRANIT tartufo

Available colours: black anthracite rock grey volcano grey white soft white tartufo coffee - Cut out size: 760 x 480 x R15, Universal handing

Scope of supply

- Waste fitting with space-saving pipe
- 3 1/2" basket strainer plus remote control pop-up waste and mini drainer/overflow strainer

### Details



Top view



# Cut-out



Front view