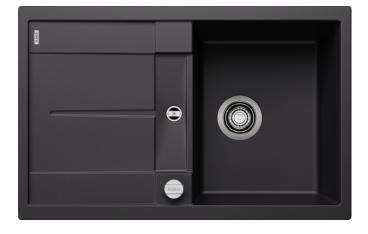

### **Benefits**

- Modern, simple but striking linear design
- The large capacity of the bowl provides generous room to do the washing up
- Separate drainer provides a high degree of convenience
- Minimal detailing on drainer design beautifully presents the super-tactile Silgranit and your chosen colour on large flat area
- Ergonomic low-profile rim design

### Colours

SILGRANIT black

Available colours:

black anthracite rock grey volcano grey white soft white tartufo coffee