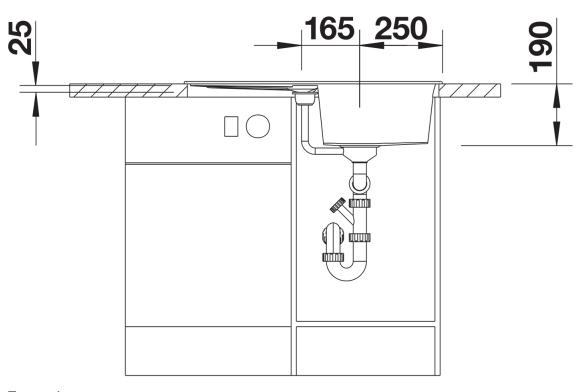

nformation sheet METRA 45 S

Item no. 525914

### **Benefits**



- Modern, simple but striking linear design
- The large capacity of the bowl provides generous room to do the washing up
- Separate drainer provides a high degree of convenience
- Minimal detailing on drainer design beautifully presents the super-tactile Silgranit and your chosen colour on large flat area
- Ergonomic low-profile rim design

### Colours



SILGRANIT black

Available colours:

black anthracite rock grey volcano grey white soft white tartufo coffee

# Planning information

- Cut out size: 760 x 480 x R15, Universal handing

# Scope of supply

- Waste fitting with space-saving pipe
- 3 ½" basket strainer plus remote control pop-up waste and mini drainer/overflow strainer

### **Details**



Top view



Cut-out



Front view



Side view