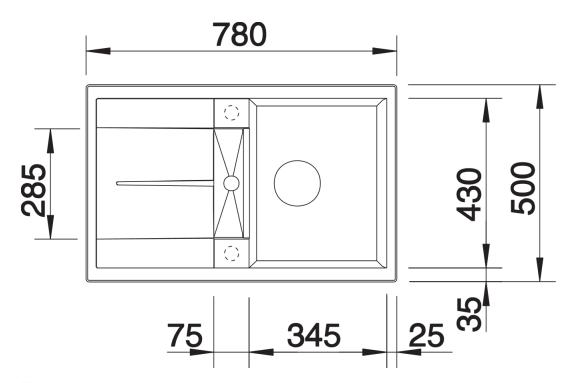

# Product information sheet METRA 45 S

Item no. 525914

### **Benefits**



- Modern, simple but striking linear design
- The large capacity of the bowl provides generous room to do the washing up
- Separate drainer provides a high degree of convenience
- Minimal detailing on drainer design beautifully presents the super-tactile Silgranit and your chosen colour on large flat area
- Ergonomic low-profile rim design

### Colours



SILGRANIT black

Available colours:

black anthracite rock grey volcano grey white soft white tartufo coffee

# Planning information

- Cut out size: 760 x 480 x R15, Universal handing

# Scope of supply

- Waste fitting with space-saving pipe
- 3 ½" basket strainer plus remote control pop-up waste and mini drainer/overflow strainer

### **Details**



Top view



Cut-out



Front view



Side view