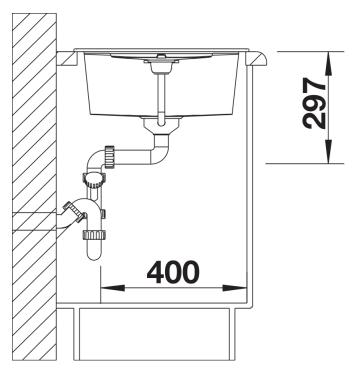

et METRA 45 S

Item no. 525914

### **Benefits**



- Modern, simple but striking linear design
- The large capacity of the bowl provides generous room to do the washing up
- Separate drainer provides a high degree of convenience
- Minimal detailing on drainer design beautifully presents the super-tactile Silgranit and your chosen colour on large flat area
- Ergonomic low-profile rim design

### Colours



SILGRANIT black

Available colours:

black anthracite rock grey volcano grey white soft white tartufo coffee

# Planning information

- Cut out size: 760 x 480 x R15, Universal handing

# Scope of supply

- Waste fitting with space-saving pipe
- 3 ½" basket strainer plus remote control pop-up waste and mini drainer/overflow strainer

### **Details**



Top view



Cut-out



Front view



Side view