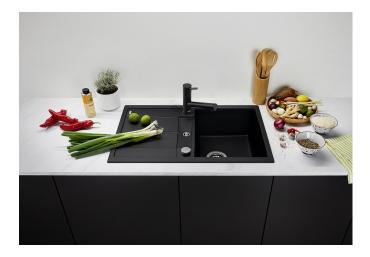

### **Benefits**

- Modern, simple but striking linear design
- The large capacity of the bowl provides generous room to do the washing up
- Separate drainer provides a high degree of convenience
- Minimal detailing on drainer design beautifully presents the super-tactile Silgranit and your chosen colour on large flat area
- Ergonomic low-profile rim design

### Colours

SILGRANIT black

Available colours:

black anthracite rock grey volcano grey white soft white tartufo coffee