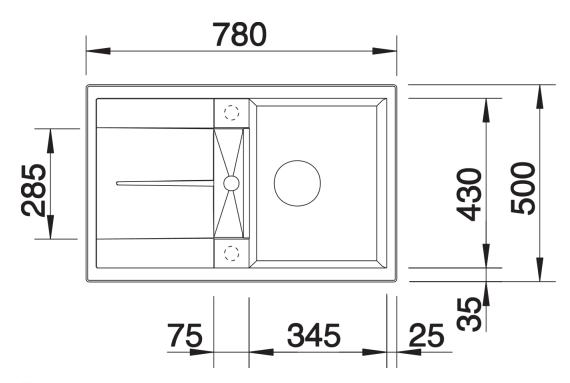

# Product information sheet METRA 45 S

Item no. 527105

#### **Benefits**



- Modern, simple but striking linear design
- The large capacity of the bowl provides generous room to do the washing up
- Separate drainer provides a high degree of convenience
- Minimal detailing on drainer design beautifully presents the super-tactile Silgranit and your chosen colour on large flat area
- Ergonomic low-profile rim design

#### Colours



SILGRANIT soft white

Available colours:

black anthracite rock grey volcano grey white soft white tartufo coffee

# Planning information

- Cut out size: 760 x 480 x R15, Universal handing

# Scope of supply

- Waste fitting with space-saving pipe
- 3 ½" basket strainer plus remote control pop-up waste and mini drainer/overflow strainer

#### **Details**



Top view



Cut-out



Front view



Side view