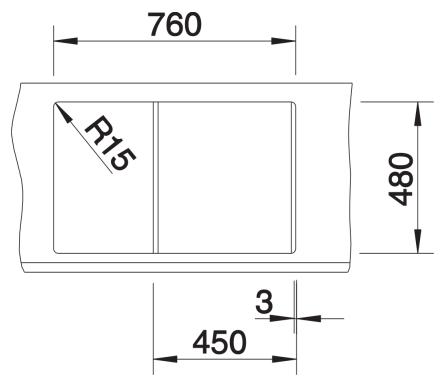

# Planning information

- Cut out size: 760 x 480 x R15, Universal handing

#### **Details**

Top view

Cut-out

Front view

Side view