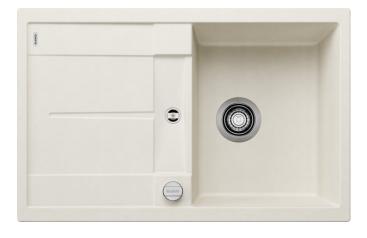

#### **Benefits**

- Modern, simple but striking linear design
- The large capacity of the bowl provides generous room to do the washing up
- Separate drainer provides a high degree of convenience
- Minimal detailing on drainer design beautifully presents the super-tactile Silgranit and your chosen colour on large flat area
- Ergonomic low-profile rim design

#### Colours

SILGRANIT soft white

Available colours:

black anthracite rock grey volcano grey white soft white tartufo coffee