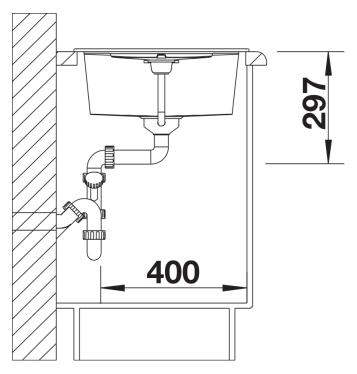

45 S

Item no. 527105

#### **Benefits**



- Modern, simple but striking linear design
- The large capacity of the bowl provides generous room to do the washing up
- Separate drainer provides a high degree of convenience
- Minimal detailing on drainer design beautifully presents the super-tactile Silgranit and your chosen colour on large flat area
- Ergonomic low-profile rim design

#### Colours



SILGRANIT soft white

Available colours:

black anthracite rock grey volcano grey white soft white tartufo coffee

# Planning information

- Cut out size: 760 x 480 x R15, Universal handing

# Scope of supply

- Waste fitting with space-saving pipe
- 3 ½" basket strainer plus remote control pop-up waste and mini drainer/overflow strainer

#### **Details**



Top view



Cut-out



Front view



Side view