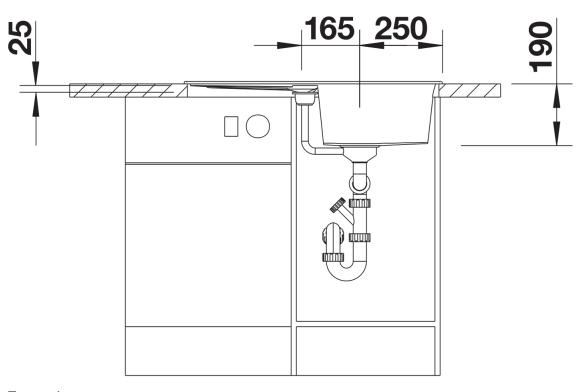

on sheet METRA 45 S

Item no. 527105

#### **Benefits**



- Modern, simple but striking linear design
- The large capacity of the bowl provides generous room to do the washing up
- Separate drainer provides a high degree of convenience
- Minimal detailing on drainer design beautifully presents the super-tactile Silgranit and your chosen colour on large flat area
- Ergonomic low-profile rim design

#### Colours



SILGRANIT soft white

Available colours:

black anthracite rock grey volcano grey white soft white tartufo coffee

# Planning information

- Cut out size: 760 x 480 x R15, Universal handing

# Scope of supply

- Waste fitting with space-saving pipe
- 3 ½" basket strainer plus remote control pop-up waste and mini drainer/overflow strainer

#### **Details**



Top view



Cut-out



Front view



Side view