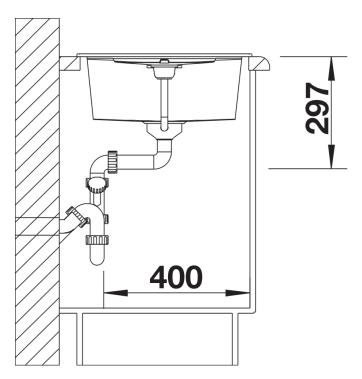

information sheet METRA 45 S

Item no. 527288

#### Benefits



- Modern, simple but striking linear design

- The large capacity of the bowl provides generous room to do the washing up

- Separate drainer provides a high degree of
- convenience

- Minimal detailing on drainer design beautifully presents the super-tactile Silgranit and your chosen colour on large flat area

- Ergonomic low-profile rim design

### Colours



SILGRANIT volcano grey

Available colours: black anthracite rock grey volcano grey white soft white tartufo coffee - Cut out size: 760 x 480 x R15, Universal handing

Scope of supply

- Waste fitting with space-saving pipe
- 3 1/2" basket strainer plus remote control pop-up waste and mini drainer/overflow strainer

#### Details



Top view



## Cut-out



Front view