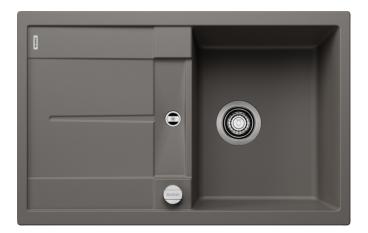

### Colours

SILGRANIT volcano grey

Available colours: black anthracite rock grey volcano grey white soft white tartufo coffee - Cut out size: 760 x 480 x R15, Universal handing

Scope of supply

- Waste fitting with space-saving pipe
- 3 1/2" basket strainer plus remote control pop-up waste and mini drainer/overflow strainer

#### Details

Top view