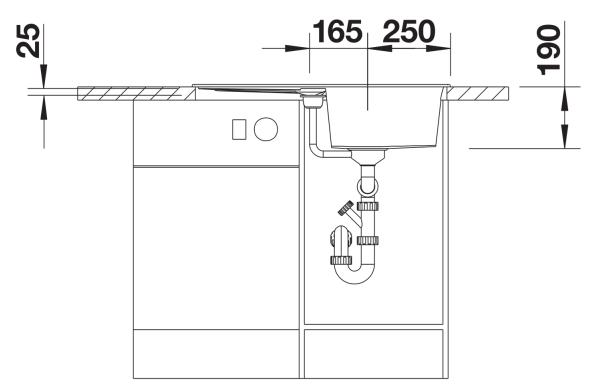

# Product information sheet METRA 45 S

Item no. 527288

#### Benefits



- Modern, simple but striking linear design

- The large capacity of the bowl provides generous room to do the washing up

- Separate drainer provides a high degree of
- convenience

- Minimal detailing on drainer design beautifully presents the super-tactile Silgranit and your chosen colour on large flat area

- Ergonomic low-profile rim design

### Colours



SILGRANIT volcano grey

Available colours: black anthracite rock grey volcano grey white soft white tartufo coffee - Cut out size: 760 x 480 x R15, Universal handing

Scope of supply

- Waste fitting with space-saving pipe
- 3 1/2" basket strainer plus remote control pop-up waste and mini drainer/overflow strainer

#### Details



Top view



## Cut-out



Front view