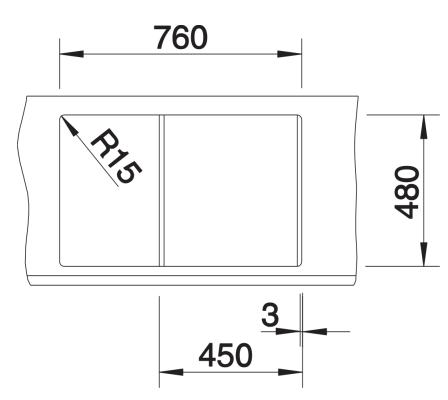

### Colours

SILGRANIT volcano grey

Available colours: black anthracite rock grey volcano grey white soft white tartufo coffee - Cut out size: 760 x 480 x R15, Universal handing

Scope of supply

- Waste fitting with space-saving pipe
- 3 1/2" basket strainer plus remote control pop-up waste and mini drainer/overflow strainer

## Cut-out

Front view