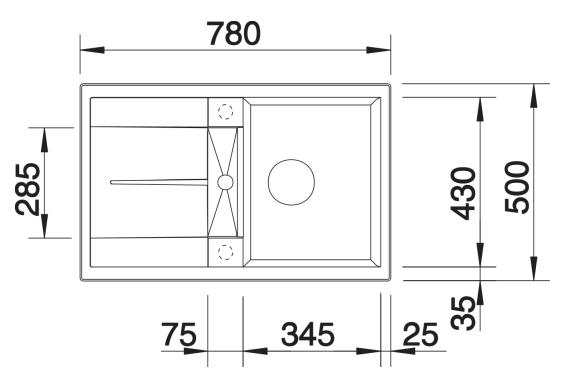

# Product information sheet METRA 45 S

Item no. 527288

#### Benefits



- Modern, simple but striking linear design

- The large capacity of the bowl provides generous room to do the washing up

- Separate drainer provides a high degree of
- convenience

- Minimal detailing on drainer design beautifully presents the super-tactile Silgranit and your chosen colour on large flat area

- Ergonomic low-profile rim design

### Colours



SILGRANIT volcano grey

Available colours: black anthracite rock grey volcano grey white soft white tartufo coffee - Cut out size: 760 x 480 x R15, Universal handing

Scope of supply

- Waste fitting with space-saving pipe
- 3 1/2" basket strainer plus remote control pop-up waste and mini drainer/overflow strainer

#### Details



Top view



## Cut-out



Front view