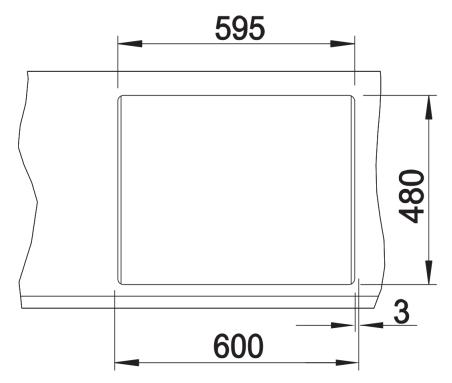

Top view

Cut-out

## Colours

SILGRANIT anthracite

Available colours:

black anthracite rock grey volcano grey white soft white tartufo coffee

| Planning information                                                                               |
|----------------------------------------------------------------------------------------------------|
| - Cut out size: 595 x 480 x R15, German warehouse stock.please allow 10 working days               |
|                                                                                                    |
| Scope of supply                                                                                    |
| - Waste fitting with space-saving pipe - two 3 ½" basket strainers - plus main bowl remote control |
| Details                                                                                            |
|                                                                                                    |