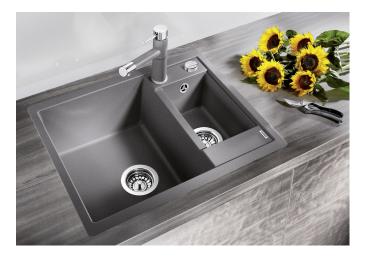

## Product information sheet METRA 6

Item no. 516165

**Benefits** 

- The clean, straight-lined design suits minimalist kitchens needing an inset sink
- Spacious draining area with minimal grooves can be used as a prep area
- Generous bowl for soaking baking tray and cleaning pots and pans
- Generous tap ledge to reduce water splashes on the worktop
- Stainless steel basket strainer with convenient drain remote control to open the strainer
- Reversible installation

## Colours

SILGRANIT anthracite

Available colours:

black anthracite rock grey volcano grey white soft white tartufo coffee

| Planning information                                                                               |
|----------------------------------------------------------------------------------------------------|
| - Cut out size: 595 x 480 x R15, German warehouse stock.please allow 10 working days               |
|                                                                                                    |
| Scope of supply                                                                                    |
| - Waste fitting with space-saving pipe - two 3 ½" basket strainers - plus main bowl remote control |
| Details                                                                                            |
|                                                                                                    |