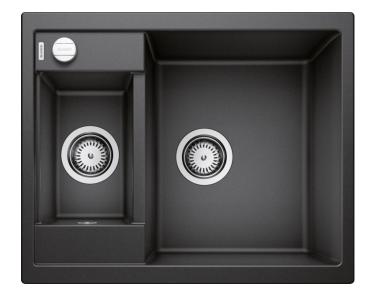

## Product information sheet METRA 6

Item no. 516165

**Benefits** 

- The clean, straight-lined design suits minimalist kitchens needing an inset sink
- Spacious draining area with minimal grooves can be used as a prep area
- Generous bowl for soaking baking tray and cleaning pots and pans
- Generous tap ledge to reduce water splashes on the worktop
- Stainless steel basket strainer with convenient drain remote control to open the strainer
- Reversible installation

## Colours

SILGRANIT anthracite

Available colours:

black anthracite rock grey volcano grey white soft white tartufo coffee

| Planning information                                                                               |
|----------------------------------------------------------------------------------------------------|
| - Cut out size: 595 x 480 x R15, German warehouse stock.please allow 10 working days               |
|                                                                                                    |
| Scope of supply                                                                                    |
| - Waste fitting with space-saving pipe - two 3 ½" basket strainers - plus main bowl remote control |
| Details                                                                                            |
|                                                                                                    |