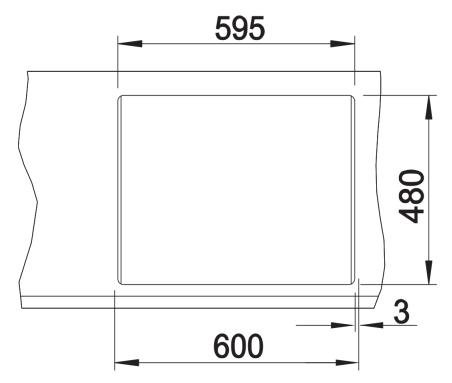

Top view

Cut-out

## Colours

SILGRANIT soft white

Available colours:

black anthracite rock grey volcano grey white soft white tartufo coffee

| Planning information                                                                               |
|----------------------------------------------------------------------------------------------------|
| - Cut out size: 595 x 480 x R15, German warehouse stock.please allow 10 working days               |
|                                                                                                    |
| Scope of supply                                                                                    |
| - Waste fitting with space-saving pipe - two 3 ½" basket strainers - plus main bowl remote control |
| Details                                                                                            |
|                                                                                                    |