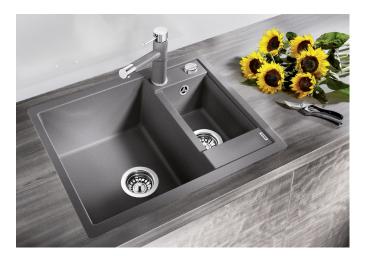

## Product information sheet METRA 6

Item no. 527112

**Benefits** 

- Modern, simple but striking linea design
- Practical solution for small kitchens
- The large capacity of the bowl provides generous room to do the washing up
- Aesthetic low-profile rim design
- Can be installed reversibly

## Colours

SILGRANIT soft white

Available colours:

black anthracite rock grey volcano grey white soft white tartufo coffee

| Planning information                                                                               |
|----------------------------------------------------------------------------------------------------|
| - Cut out size: 595 x 480 x R15, German warehouse stock.please allow 10 working days               |
|                                                                                                    |
| Scope of supply                                                                                    |
| - Waste fitting with space-saving pipe - two 3 ½" basket strainers - plus main bowl remote control |
| Details                                                                                            |
|                                                                                                    |