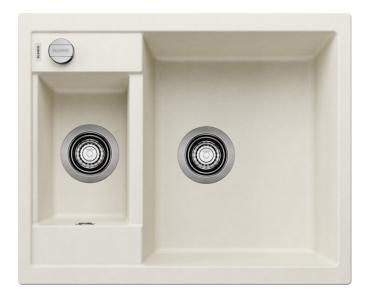

## Colours

SILGRANIT soft white

Available colours:

black anthracite rock grey volcano grey white soft white tartufo coffee

| Planning information                                                                               |
|----------------------------------------------------------------------------------------------------|
| - Cut out size: 595 x 480 x R15, German warehouse stock.please allow 10 working days               |
|                                                                                                    |
| Scope of supply                                                                                    |
| - Waste fitting with space-saving pipe - two 3 ½" basket strainers - plus main bowl remote control |
| Details                                                                                            |
|                                                                                                    |