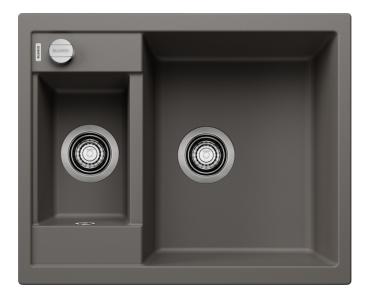

## Colours

SILGRANIT volcano grey

Available colours: black anthracite rock grey volcano grey white soft white tartufo coffee - Cut out size: 595 x 480 x R15, German warehouse stock.please allow 10 working days