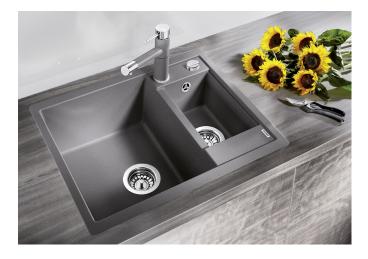

## Benefits

- Modern, simple but striking linea design
- Practical solution for small kitchens
- The large capacity of the bowl provides generous room
- to do the washing up
- Aesthetic low-profile rim design
- Can be installed reversibly

## Colours

SILGRANIT volcano grey

Available colours: black anthracite rock grey volcano grey white soft white tartufo coffee - Cut out size: 595 x 480 x R15, German warehouse stock.please allow 10 working days