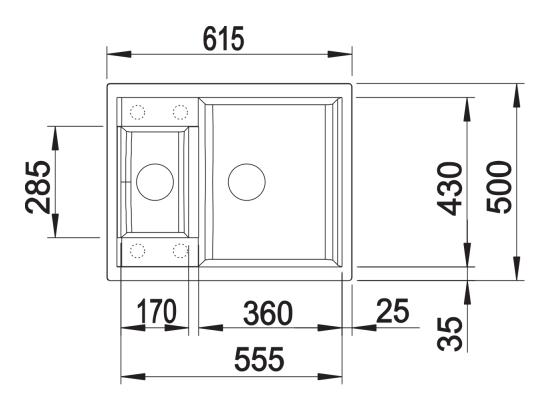

## Product information sheet METRA 6

Item no. 527295

## Benefits



- Modern, simple but striking linea design
- Practical solution for small kitchens
- The large capacity of the bowl provides generous room
- to do the washing up
- Aesthetic low-profile rim design
- Can be installed reversibly

## Colours



SILGRANIT volcano grey

Available colours: black anthracite rock grey volcano grey white soft white tartufo coffee - Cut out size: 595 x 480 x R15, German warehouse stock.please allow 10 working days

Scope of supply

- Waste fitting with space-saving pipe
- two 3 1/2" basket strainers
- plus main bowl remote control

Details







Cut-out



## Front view



Side view