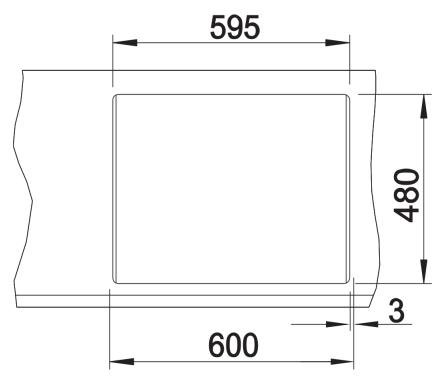

Scope of supply

- Waste fitting with space-saving pipe
- two 3 1/2" basket strainers
- plus main bowl remote control

Details

Cut-out