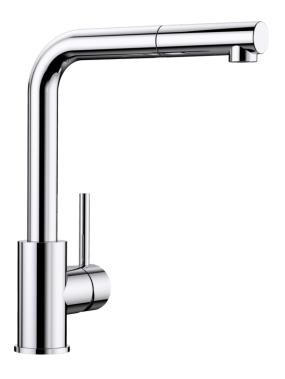

## Product information sheet MILA-S

Item no. 519810

**Benefits** 

- Single lever monobloc mixer tapPull out metal tap head on a flexi-hose
- Stylish L shaped spout
- Especially suitable for compact sinks

## Planning information

- Single lever monobloc mixer tap with pull out spray hose
- Ø35mm tap hole required
- With ceramic disc cartridge
- 3/8" flexible connector pipes, 350mm long
- Requires balanced high pressure supply only, min 1.0 bar
- Fit metal stabilising bracket if required, item No. 513383