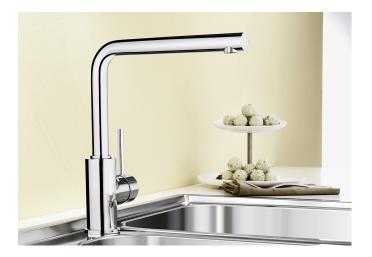

## Product information sheet MILA-S

Item no. 519810

**Benefits** 

- Single lever monobloc mixer tapPull out metal tap head on a flexi-hose
- Stylish L shaped spout
- Especially suitable for compact sinks

## Planning information

- Single lever monobloc mixer tap with pull out spray hose
- Ø35mm tap hole required
- With ceramic disc cartridge
- 3/8" flexible connector pipes, 350mm long
- Requires balanced high pressure supply only, min 1.0 bar
- Fit metal stabilising bracket if required, item No. 513383