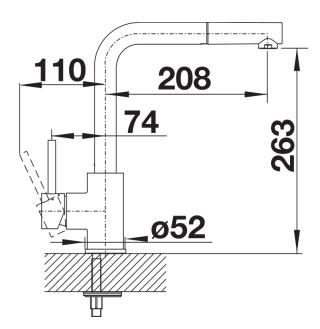

## Planning information

- Single lever monobloc mixer tap with pull out spray hose
- Ø35mm tap hole required
- With ceramic disc cartridge
- 3/8" flexible connector pipes, 350mm long
- Requires balanced high pressure supply only, min 1.0 bar
- Fit metal stabilising bracket if required, item No. 513383

## Scope of supply

- Ø35mm tap hole required
- Flexible connector pipes, 500 mm long and 3/4" nut
- Requires balanced high pressure supply only, minimum 1.0 bar
- Fit metal stabilising bracket if required, item number 513383