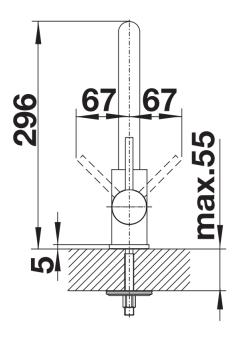

- Single lever monobloc mixer tapPull out metal tap head on a flexi-hose
- Stylish L shaped spout
- Especially suitable for compact sinks

## Colours



galvanic chrome

Available colours:

chrome

## Planning information

- Single lever monobloc mixer tap with pull out spray hose
- Ø35mm tap hole required
- With ceramic disc cartridge
- 3/8" flexible connector pipes, 350mm long
- Requires balanced high pressure supply only, min 1.0 bar
- Fit metal stabilising bracket if required, item No. 513383

## Scope of supply

- Ø35mm tap hole required
- Flexible connector pipes, 500 mm long and 3/4" nut
- Requires balanced high pressure supply only, minimum 1.0 bar
- Fit metal stabilising bracket if required, item number 513383

| tails |
|-------|
|       |
|       |
|       |



Swivel range





Side view