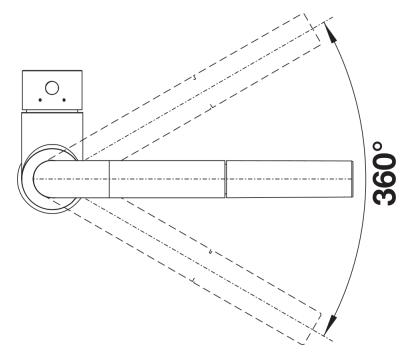

**Benefits** 



- Single lever monobloc mixer tapPull out metal tap head on a flexi-hose
- Stylish L shaped spout
- Especially suitable for compact sinks

## Colours



galvanic chrome

Available colours:

chrome

## Planning information

- Single lever monobloc mixer tap with pull out spray hose
- Ø35mm tap hole required
- With ceramic disc cartridge
- 3/8" flexible connector pipes, 350mm long
- Requires balanced high pressure supply only, min 1.0 bar
- Fit metal stabilising bracket if required, item No. 513383

## Scope of supply

- Ø35mm tap hole required
- Flexible connector pipes, 500 mm long and 3/4" nut
- Requires balanced high pressure supply only, minimum 1.0 bar
- Fit metal stabilising bracket if required, item number 513383

| tails |
|-------|
|       |
|       |
|       |



Swivel range





Side view