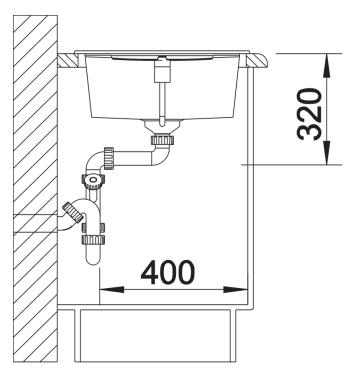

ern, simple but striking linear design
- The large capacity of the bowl provides generous room to do the washing up
- Separate drainer provides a high degree of convenience
- Minimal detailing on drainer design beautifully presents the super-tactile Silgranit and your chosen colour on large flat area
- Ergonomic low-profile rim design
- Can be installed reversibly

#### Colours



SILGRANIT black

Available colours:

black anthracite rock grey volcano grey white soft white tartufo coffee

# Planning information

- Cut out: 980 x 480 x R15
- Bowl depth 190mm, Universal handing, German warehouse stock, please allow 10 working days

### Scope of supply

- Waste fitting with space-saving pipe
- 3 ½" basket strainer plus remote control pop-up waste

#### **Details**





Cut-out



Front view



Side view