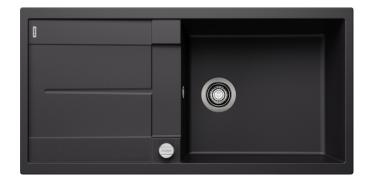

# Product information sheet METRA XL 6 S

Item no. 525931

**Benefits** 

- Modern, simple but striking linear design
- The large capacity of the bowl provides generous room to do the washing up
- Separate drainer provides a high degree of convenience
- Minimal detailing on drainer design beautifully presents the super-tactile Silgranit and your chosen colour on large flat area
- Ergonomic low-profile rim design
- Can be installed reversibly

#### Colours

SILGRANIT black

Available colours:

black anthracite rock grey volcano grey white soft white tartufo coffee