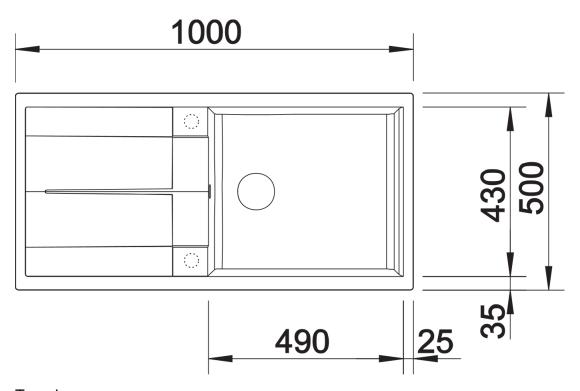

931

**Benefits** 



- Modern, simple but striking linear design
- The large capacity of the bowl provides generous room to do the washing up
- Separate drainer provides a high degree of convenience
- Minimal detailing on drainer design beautifully presents the super-tactile Silgranit and your chosen colour on large flat area
- Ergonomic low-profile rim design
- Can be installed reversibly

#### Colours



SILGRANIT black

Available colours:

black anthracite rock grey volcano grey white soft white tartufo coffee

# Planning information

- Cut out: 980 x 480 x R15
- Bowl depth 190mm, Universal handing, German warehouse stock, please allow 10 working days

### Scope of supply

- Waste fitting with space-saving pipe
- 3 ½" basket strainer plus remote control pop-up waste

#### **Details**





Cut-out



Front view



Side view