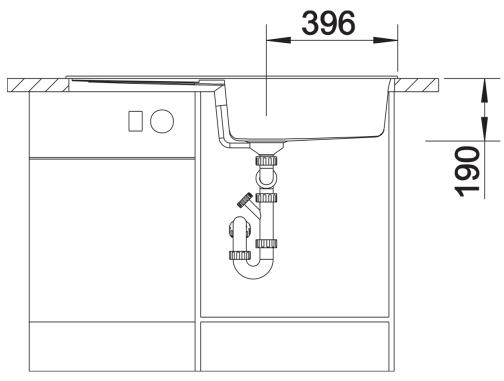

# Planning information

- Cut out: 980 x 480 x R15
- Bowl depth 190mm, Universal handing, German warehouse stock, please allow 10 working days

#### **Details**

Cut-out

Front view

Side view