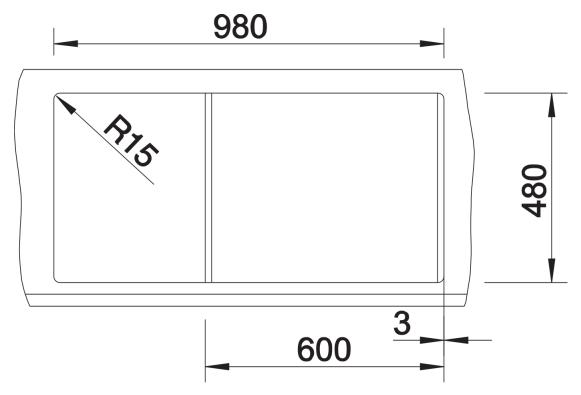

# Planning information

- Cut out: 980 x 480 x R15
- Bowl depth 190mm, Universal handing, German warehouse stock, please allow 10 working days

#### **Details**

Cut-out

Front view

Side view