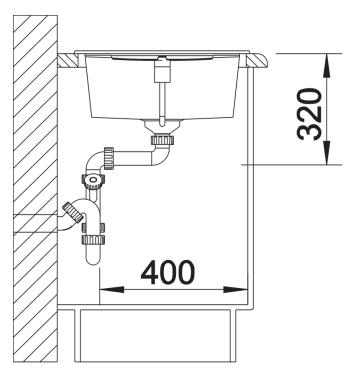

et METRA XL 6 S

Item no. 515280

**Benefits** 



- Modern, simple but striking linear design
- The large capacity of the bowl provides generous room to do the washing up
- Separate drainer provides a high degree of convenience
- Minimal detailing on drainer design beautifully presents the super-tactile Silgranit and your chosen colour on large flat area
- Ergonomic low-profile rim design
- Can be installed reversibly

#### Colours



SILGRANIT white

Available colours:

black anthracite rock grey volcano grey white soft white tartufo coffee

## Planning information

- Cut out: 980 x 480 x R15<br/>br>Universal handing

# Scope of supply

- Waste fitting with space-saving pipe
- 3 1/2" basket strainer plus remote control pop-up waste

#### **Details**



Top view



Cut-out



Front view



Side view