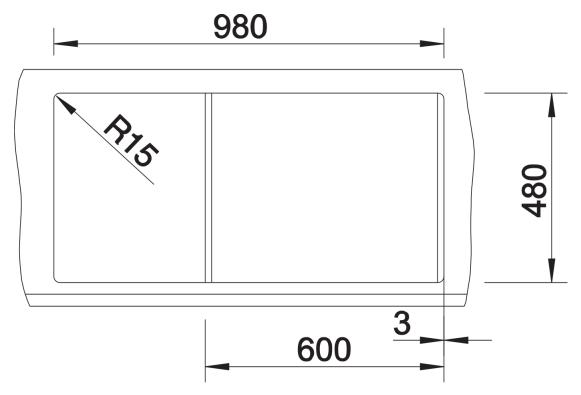

## Planning information

- Cut out: 980 x 480 x R15<br/>br>Universal handing

#### **Details**

Top view

Cut-out

Front view

Side view