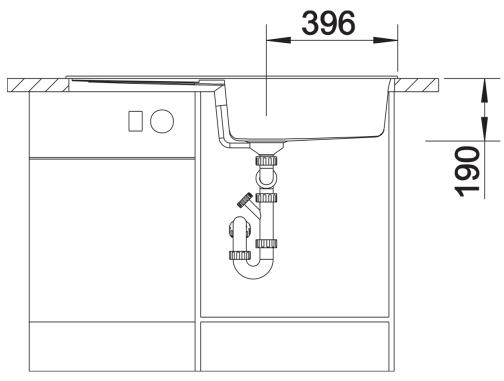

nformation sheet METRA XL 6 S

Item no. 515280

**Benefits** 



- Modern, simple but striking linear design
- The large capacity of the bowl provides generous room to do the washing up
- Separate drainer provides a high degree of convenience
- Minimal detailing on drainer design beautifully presents the super-tactile Silgranit and your chosen colour on large flat area
- Ergonomic low-profile rim design
- Can be installed reversibly

#### Colours



SILGRANIT white

Available colours:

black anthracite rock grey volcano grey white soft white tartufo coffee

## Planning information

- Cut out: 980 x 480 x R15<br/>br>Universal handing

# Scope of supply

- Waste fitting with space-saving pipe
- 3 1/2" basket strainer plus remote control pop-up waste

#### **Details**



Top view



Cut-out



Front view



Side view