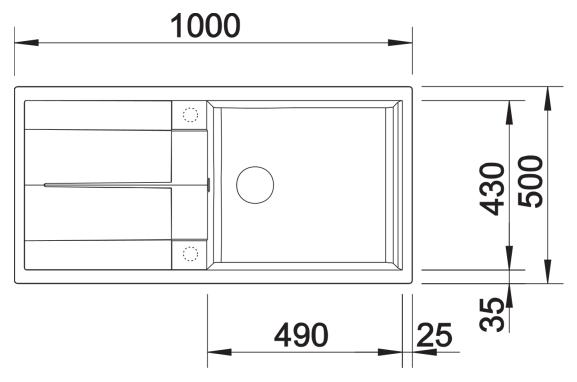

## Product information sheet METRA XL 6 S

Item no. 515280

**Benefits** 



- Modern, simple but striking linear design
- The large capacity of the bowl provides generous room to do the washing up
- Separate drainer provides a high degree of convenience
- Minimal detailing on drainer design beautifully presents the super-tactile Silgranit and your chosen colour on large flat area
- Ergonomic low-profile rim design
- Can be installed reversibly

#### Colours



SILGRANIT white

Available colours:

black anthracite rock grey volcano grey white soft white tartufo coffee

## Planning information

- Cut out: 980 x 480 x R15<br/>br>Universal handing

# Scope of supply

- Waste fitting with space-saving pipe
- 3 1/2" basket strainer plus remote control pop-up waste

#### **Details**



Top view



Cut-out



Front view



Side view