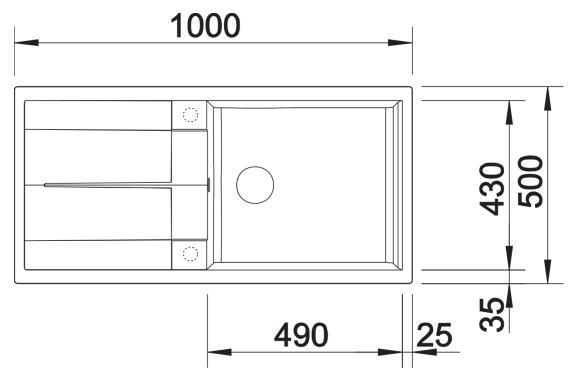

n sheet METRA XL 6 S

Item no. 515286

**Benefits** 



- The clean, straight-lined design suits minimalist kitchens needing an inset sink
- Spacious draining area with minimal grooves can be used as a prep area
- Large sink for soaking baking tray and cleaning pots and pans
- Generous tap ledge to reduce water splashes on the worktop
- Stainless steel basket strainer with convenient drain remote control to open the strainer
- Reversible installation

#### Colours



SILGRANIT anthracite

Available colours:

black anthracite rock grey volcano grey white soft white tartufo coffee

## Planning information

- Cut out: 980 x 480 x R15<br/>br>Universal handing

# Scope of supply

- Waste fitting with space-saving pipe
- 3 1/2" basket strainer plus remote control pop-up waste

#### **Details**



Top view



Cut-out



Front view



Side view