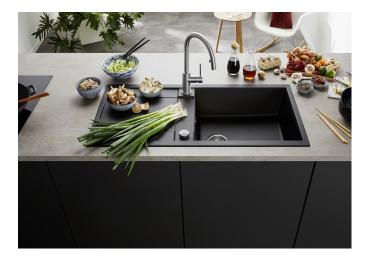

## Product information sheet METRA XL 6 S

Item no. 515286

**Benefits** 

- The clean, straight-lined design suits minimalist kitchens needing an inset sink
- Spacious draining area with minimal grooves can be used as a prep area
- Large sink for soaking baking tray and cleaning pots and pans
- Generous tap ledge to reduce water splashes on the worktop
- Stainless steel basket strainer with convenient drain remote control to open the strainer
- Reversible installation