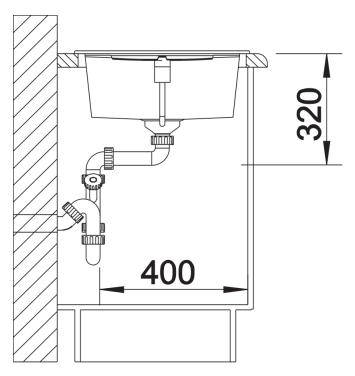

**Benefits** 



- The clean, straight-lined design suits minimalist kitchens needing an inset sink
- Spacious draining area with minimal grooves can be used as a prep area
- Large sink for soaking baking tray and cleaning pots and pans
- Generous tap ledge to reduce water splashes on the worktop
- Stainless steel basket strainer with convenient drain remote control to open the strainer
- Reversible installation

#### Colours



SILGRANIT anthracite

Available colours:

black anthracite rock grey volcano grey white soft white tartufo coffee

## Planning information

- Cut out: 980 x 480 x R15<br/>br>Universal handing

# Scope of supply

- Waste fitting with space-saving pipe
- 3 1/2" basket strainer plus remote control pop-up waste

#### **Details**



Top view



Cut-out



Front view



Side view