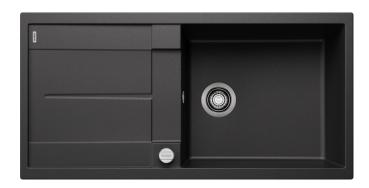

## Product information sheet METRA XL 6 S

Item no. 515286

**Benefits** 

- The clean, straight-lined design suits minimalist kitchens needing an inset sink
- Spacious draining area with minimal grooves can be used as a prep area
- Large sink for soaking baking tray and cleaning pots and pans
- Generous tap ledge to reduce water splashes on the worktop
- Stainless steel basket strainer with convenient drain remote control to open the strainer
- Reversible installation

#### Colours

SILGRANIT anthracite

Available colours:

black anthracite rock grey volcano grey white soft white tartufo coffee