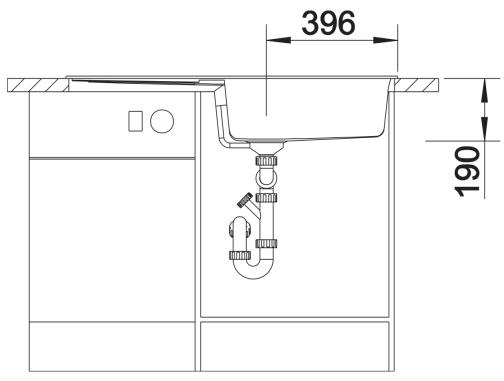

tem no. 515286

**Benefits** 



- The clean, straight-lined design suits minimalist kitchens needing an inset sink
- Spacious draining area with minimal grooves can be used as a prep area
- Large sink for soaking baking tray and cleaning pots and pans
- Generous tap ledge to reduce water splashes on the worktop
- Stainless steel basket strainer with convenient drain remote control to open the strainer
- Reversible installation

#### Colours



SILGRANIT anthracite

Available colours:

black anthracite rock grey volcano grey white soft white tartufo coffee

## Planning information

- Cut out: 980 x 480 x R15<br/>br>Universal handing

# Scope of supply

- Waste fitting with space-saving pipe
- 3 1/2" basket strainer plus remote control pop-up waste

#### **Details**



Top view



Cut-out



Front view



Side view