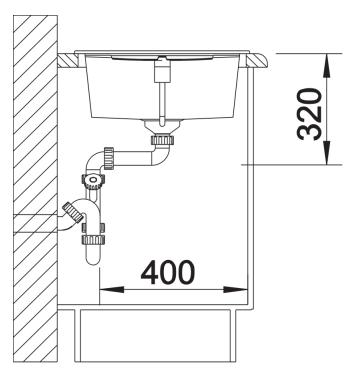

t METRA XL 6 S

Item no. 515287

**Benefits** 



- Modern, simple but striking linear design
- The large capacity of the bowl provides generous room to do the washing up
- Separate drainer provides a high degree of convenience
- Minimal detailing on drainer design beautifully presents the super-tactile Silgranit and your chosen colour on large flat area
- Ergonomic low-profile rim design
- Can be installed reversibly

#### Colours



SILGRANIT coffee

Available colours:

black anthracite rock grey volcano grey white soft white tartufo coffee

## Planning information

- Cut out: 980 x 480 x R15<br/>br>Universal handing

# Scope of supply

- Waste fitting with space-saving pipe
- 3 1/2" basket strainer plus remote control pop-up waste

#### **Details**



Top view



Cut-out



Front view



Side view