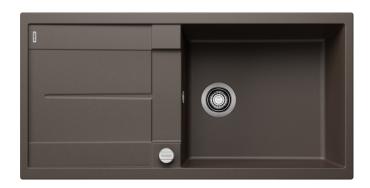

## Product information sheet METRA XL 6 S

Item no. 515287

**Benefits** 

- Modern, simple but striking linear design
- The large capacity of the bowl provides generous room to do the washing up
- Separate drainer provides a high degree of convenience
- Minimal detailing on drainer design beautifully presents the super-tactile Silgranit and your chosen colour on large flat area
- Ergonomic low-profile rim design
- Can be installed reversibly

#### Colours

SILGRANIT coffee

Available colours:

black anthracite rock grey volcano grey white soft white tartufo coffee