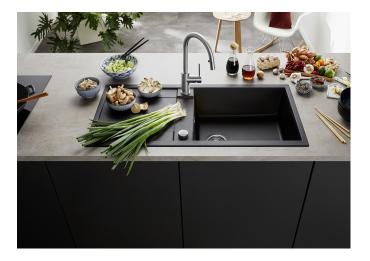

## Product information sheet METRA XL 6 S

Item no. 515287

**Benefits** 

- Modern, simple but striking linear design
- The large capacity of the bowl provides generous room to do the washing up
- Separate drainer provides a high degree of convenience
- Minimal detailing on drainer design beautifully presents the super-tactile Silgranit and your chosen colour on large flat area
- Ergonomic low-profile rim design
- Can be installed reversibly