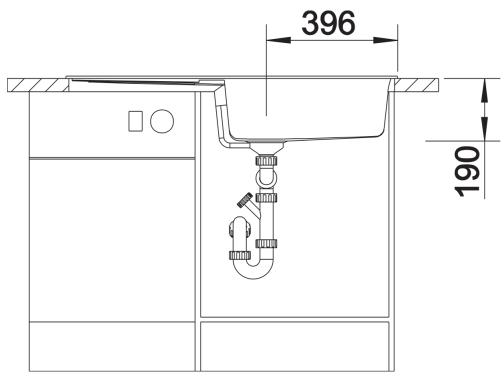

## Planning information

- Cut out: 980 x 480 x R15<br/>br>Universal handing

#### **Details**

Top view

Cut-out

Front view

Side view