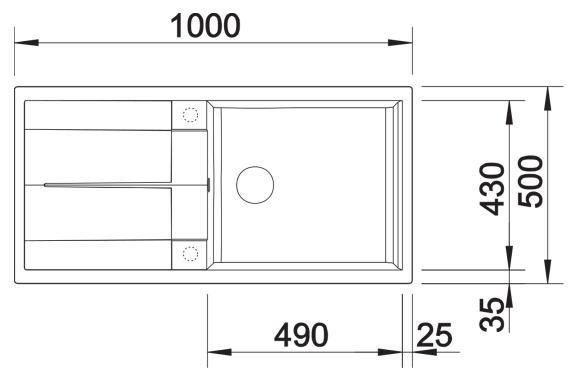

## Product information sheet METRA XL 6 S

Item no. 515287

**Benefits** 



- Modern, simple but striking linear design
- The large capacity of the bowl provides generous room to do the washing up
- Separate drainer provides a high degree of convenience
- Minimal detailing on drainer design beautifully presents the super-tactile Silgranit and your chosen colour on large flat area
- Ergonomic low-profile rim design
- Can be installed reversibly

#### Colours



SILGRANIT coffee

Available colours:

black anthracite rock grey volcano grey white soft white tartufo coffee

## Planning information

- Cut out: 980 x 480 x R15<br/>br>Universal handing

# Scope of supply

- Waste fitting with space-saving pipe
- 3 1/2" basket strainer plus remote control pop-up waste

#### **Details**



Top view



Cut-out



Front view



Side view