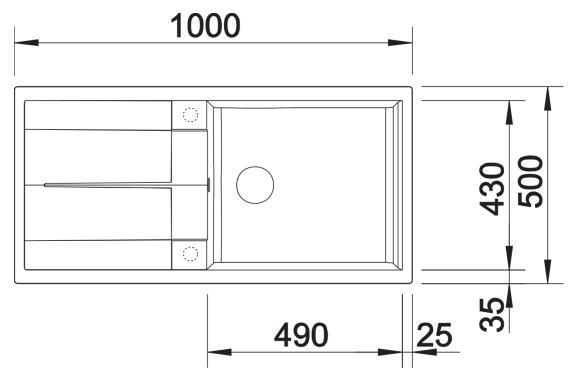

## Planning information

- Cut out: 980 x 480 x R15<br/>br>Universal handing

### **Details**

Top view

Cut-out

Front view

Side view