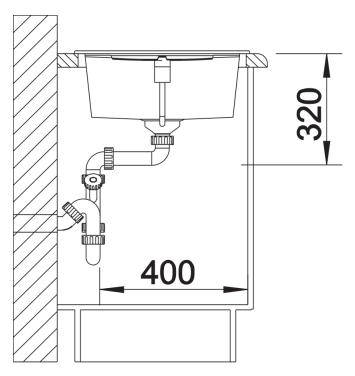

0

#### **Benefits**



- The clean, straight-lined design suits minimalist kitchens needing an inset sink
- Spacious draining area with minimal grooves can be used as a prep area
- Large sink for soaking baking tray and cleaning pots and pans
- Generous tap ledge to reduce water splashes on the worktop
- Stainless steel basket strainer with convenient drain remote control to open the strainer
- Reversible installation

### Colours



SILGRANIT tartufo

Available colours:

black anthracite rock grey volcano grey white soft white tartufo coffee

## Planning information

- Cut out: 980 x 480 x R15<br/>br>Universal handing

# Scope of supply

- Waste fitting with space-saving pipe
- 3 1/2" basket strainer plus remote control pop-up waste

### **Details**



Top view



Cut-out



Front view



Side view