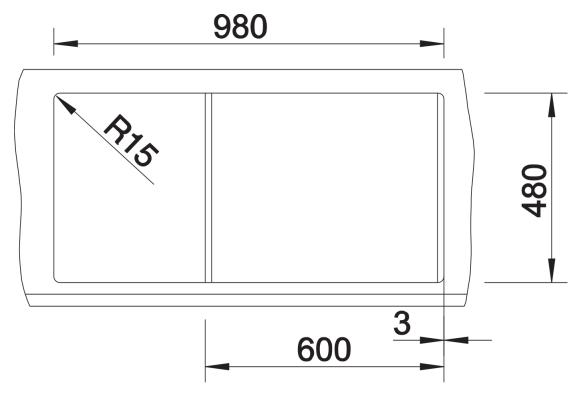

## Planning information

- Cut out: 980 x 480 x R15<br/>br>Universal handing

### **Details**

Top view

Cut-out

Front view

Side view