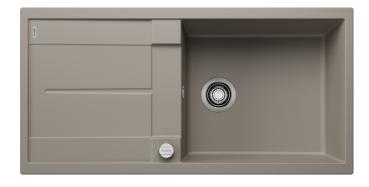

#### **Benefits**

- The clean, straight-lined design suits minimalist kitchens needing an inset sink
- Spacious draining area with minimal grooves can be used as a prep area
- Large sink for soaking baking tray and cleaning pots and pans
- Generous tap ledge to reduce water splashes on the worktop
- Stainless steel basket strainer with convenient drain remote control to open the strainer
- Reversible installation

### Colours

SILGRANIT tartufo

Available colours:

black anthracite rock grey volcano grey white soft white tartufo coffee

### **Details**

Top view

Cut-out

Front view

Side view