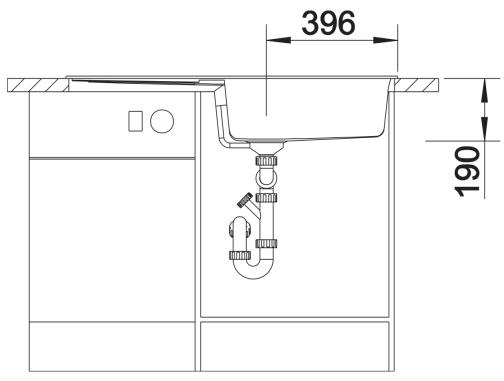

Item no. 517360

#### **Benefits**



- The clean, straight-lined design suits minimalist kitchens needing an inset sink
- Spacious draining area with minimal grooves can be used as a prep area
- Large sink for soaking baking tray and cleaning pots and pans
- Generous tap ledge to reduce water splashes on the worktop
- Stainless steel basket strainer with convenient drain remote control to open the strainer
- Reversible installation

### Colours



SILGRANIT tartufo

Available colours:

black anthracite rock grey volcano grey white soft white tartufo coffee

## Planning information

- Cut out: 980 x 480 x R15<br/>br>Universal handing

# Scope of supply

- Waste fitting with space-saving pipe
- 3 1/2" basket strainer plus remote control pop-up waste

### **Details**



Top view



Cut-out



Front view



Side view