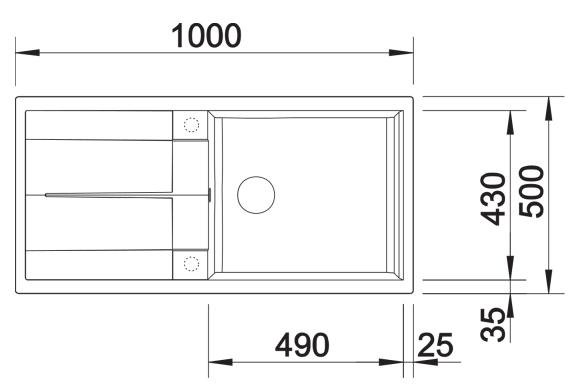

## Product information sheet METRA XL 6 S

Item no. 518881

## Benefits



- The clean, straight-lined design suits minimalist kitchens needing an inset sink
- Spacious draining area with minimal grooves can be used as a prep area
- Large sink for soaking baking tray and cleaning pots and pans
- Generous tap ledge to reduce water splashes on the worktop
- Stainless steel basket strainer with convenient drain remote control to open the strainer
- Reversible installation

## Colours



SILGRANIT rock grey

Available colours: black anthracite rock grey volcano grey white soft white tartufo coffee - Cut out: 980 x 480 x R15<br>Universal handing

Scope of supply

- Waste fitting with space-saving pipe
- 3 1/2" basket strainer plus remote control pop-up waste

## Details



Top view



Cut-out



Front view