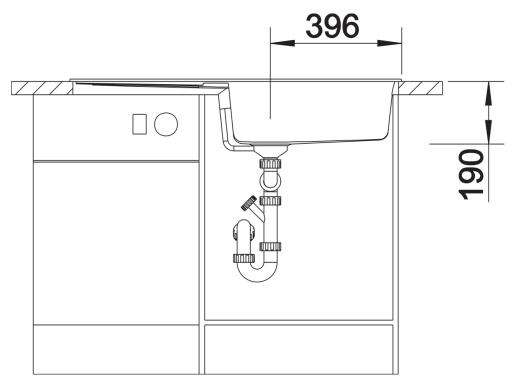

## Product information sheet METRA XL 6 S

Item no. 518881

## Benefits



- The clean, straight-lined design suits minimalist kitchens needing an inset sink
- Spacious draining area with minimal grooves can be used as a prep area
- Large sink for soaking baking tray and cleaning pots and pans
- Generous tap ledge to reduce water splashes on the worktop
- Stainless steel basket strainer with convenient drain remote control to open the strainer
- Reversible installation

## Colours



SILGRANIT rock grey

Available colours: black anthracite rock grey volcano grey white soft white tartufo coffee - Cut out: 980 x 480 x R15<br>Universal handing

Scope of supply

- Waste fitting with space-saving pipe
- 3 1/2" basket strainer plus remote control pop-up waste

## Details



Top view



Cut-out



Front view