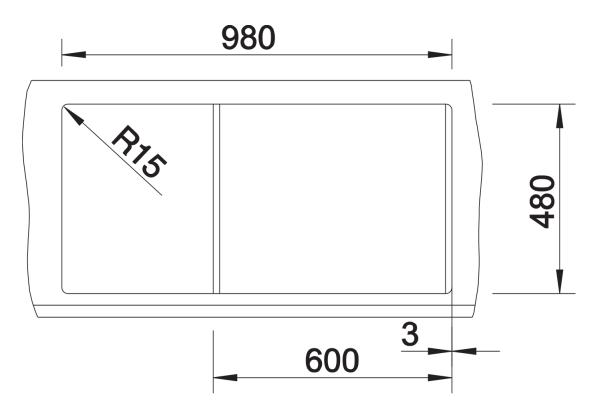

## Colours

SILGRANIT rock grey

Available colours: black anthracite rock grey volcano grey white soft white tartufo coffee - Cut out: 980 x 480 x R15<br>Universal handing

Scope of supply

- Waste fitting with space-saving pipe
- 3 1/2" basket strainer plus remote control pop-up waste

## Details

Top view

Cut-out

Front view