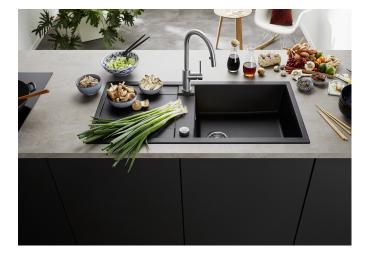

## Benefits

- The clean, straight-lined design suits minimalist kitchens needing an inset sink
- Spacious draining area with minimal grooves can be used as a prep area
- Large sink for soaking baking tray and cleaning pots and pans
- Generous tap ledge to reduce water splashes on the worktop
- Stainless steel basket strainer with convenient drain remote control to open the strainer
- Reversible installation