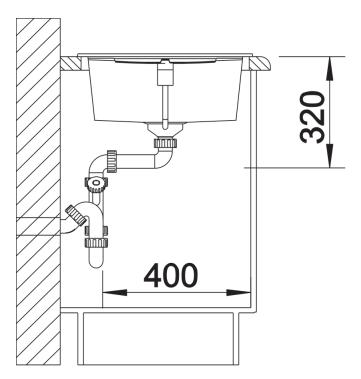

ormation sheet METRA XL 6 S

Item no. 518881

## Benefits



- The clean, straight-lined design suits minimalist kitchens needing an inset sink
- Spacious draining area with minimal grooves can be used as a prep area
- Large sink for soaking baking tray and cleaning pots and pans
- Generous tap ledge to reduce water splashes on the worktop
- Stainless steel basket strainer with convenient drain remote control to open the strainer
- Reversible installation

## Colours



SILGRANIT rock grey

Available colours: black anthracite rock grey volcano grey white soft white tartufo coffee - Cut out: 980 x 480 x R15<br>Universal handing

Scope of supply

- Waste fitting with space-saving pipe
- 3 1/2" basket strainer plus remote control pop-up waste

## Details



Top view



Cut-out



Front view