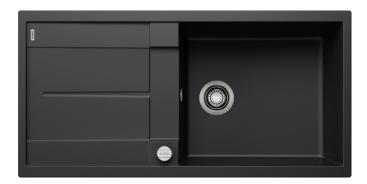

## Product information sheet METRA XL 6 S

Item no. 525931

## Benefits

- Modern, simple but striking linear design

- The large capacity of the bowl provides generous room to do the washing up

- Separate drainer provides a high degree of
- convenience

- Minimal detailing on drainer design beautifully presents the super-tactile Silgranit and your chosen colour on large flat area

- Ergonomic low-profile rim design
- Can be installed reversibly