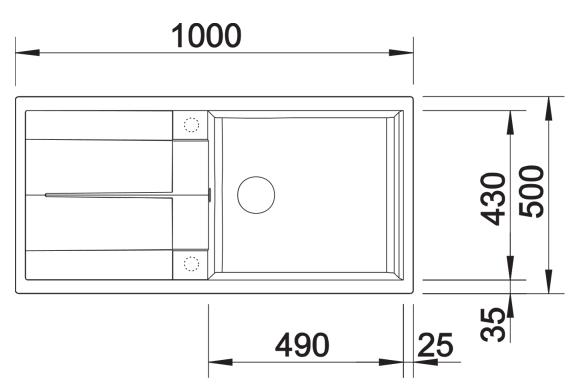

## Product information sheet METRA XL 6 S

Item no. 525931

## Benefits



- Modern, simple but striking linear design

- The large capacity of the bowl provides generous room to do the washing up

- Separate drainer provides a high degree of
- convenience

- Minimal detailing on drainer design beautifully presents the super-tactile Silgranit and your chosen colour on large flat area

- Ergonomic low-profile rim design
- Can be installed reversibly

## Colours



SILGRANIT black

Available colours: black anthracite rock grey volcano grey white soft white tartufo coffee - Cut out: 980 x 480 x R15<br>Universal handing

Scope of supply

- Waste fitting with space-saving pipe
- 3 1/2" basket strainer plus remote control pop-up waste

## Details



Top view



Cut-out



Front view