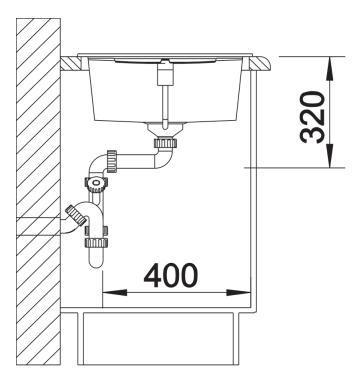

## Product information sheet METRA XL 6 S

Item no. 525931

## Benefits



- Modern, simple but striking linear design

- The large capacity of the bowl provides generous room to do the washing up

- Separate drainer provides a high degree of
- convenience

- Minimal detailing on drainer design beautifully presents the super-tactile Silgranit and your chosen colour on large flat area

- Ergonomic low-profile rim design
- Can be installed reversibly

## Colours



SILGRANIT black

Available colours: black anthracite rock grey volcano grey white soft white tartufo coffee - Cut out: 980 x 480 x R15<br>Universal handing

Scope of supply

- Waste fitting with space-saving pipe
- 3 1/2" basket strainer plus remote control pop-up waste

## Details



Top view



Cut-out



Front view