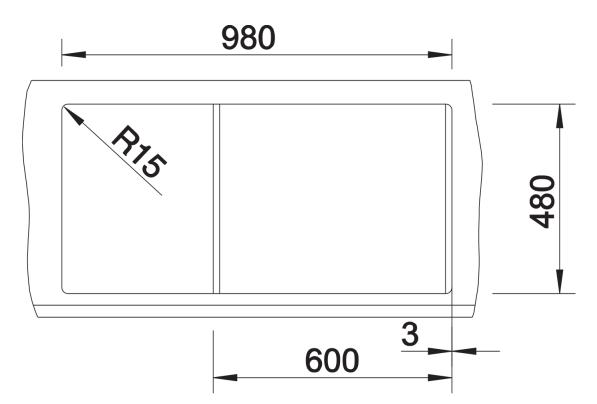

## Colours

SILGRANIT black

Available colours: black anthracite rock grey volcano grey white soft white tartufo coffee - Cut out: 980 x 480 x R15<br>Universal handing

Scope of supply

- Waste fitting with space-saving pipe
- 3 1/2" basket strainer plus remote control pop-up waste

## Details

Top view

Cut-out

Front view