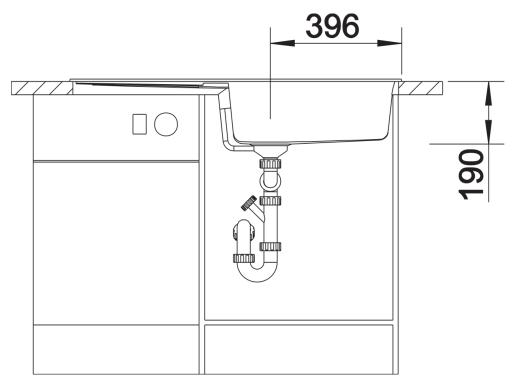

## Product information sheet METRA XL 6 S

Item no. 525931

## Benefits



- Modern, simple but striking linear design

- The large capacity of the bowl provides generous room to do the washing up

- Separate drainer provides a high degree of
- convenience

- Minimal detailing on drainer design beautifully presents the super-tactile Silgranit and your chosen colour on large flat area

- Ergonomic low-profile rim design
- Can be installed reversibly

## Colours



SILGRANIT black

Available colours: black anthracite rock grey volcano grey white soft white tartufo coffee - Cut out: 980 x 480 x R15<br>Universal handing

Scope of supply

- Waste fitting with space-saving pipe
- 3 1/2" basket strainer plus remote control pop-up waste

## Details



Top view



Cut-out



Front view