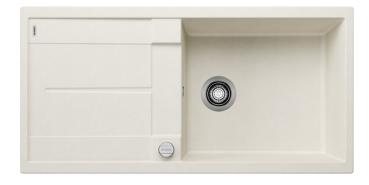

## Product information sheet METRA XL 6 S

Item no. 527123

**Benefits** 

- Modern, simple but striking linear design
- The large capacity of the bowl provides generous room to do the washing up
- Separate drainer provides a high degree of convenience
- Minimal detailing on drainer design beautifully presents the super-tactile Silgranit and your chosen colour on large flat area
- Ergonomic low-profile rim design
- Can be installed reversibly

#### Colours

SILGRANIT soft white

Available colours:

black anthracite rock grey volcano grey white soft white tartufo coffee