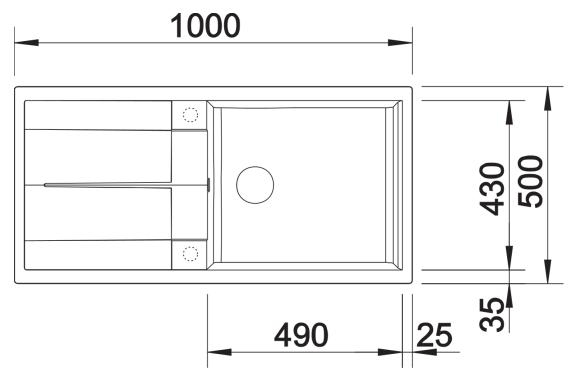

## Product information sheet METRA XL 6 S

Item no. 527123

**Benefits** 



- Modern, simple but striking linear design
- The large capacity of the bowl provides generous room to do the washing up
- Separate drainer provides a high degree of convenience
- Minimal detailing on drainer design beautifully presents the super-tactile Silgranit and your chosen colour on large flat area
- Ergonomic low-profile rim design
- Can be installed reversibly

#### Colours



SILGRANIT soft white

Available colours:

black anthracite rock grey volcano grey white soft white tartufo coffee

## Planning information

- Cut out: 980 x 480 x R15<br/>br>Universal handing

# Scope of supply

- Waste fitting with space-saving pipe
- 3 1/2" basket strainer plus remote control pop-up waste

#### **Details**



Top view



Cut-out



Front view



Side view