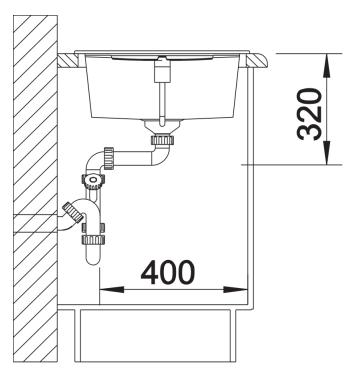

## Planning information

- Cut out: 980 x 480 x R15<br/>br>Universal handing

#### **Details**

Top view

Cut-out

Front view

Side view