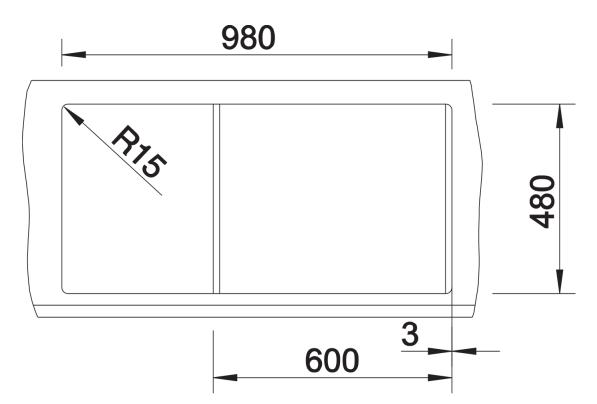

## Colours

SILGRANIT volcano grey

Available colours: black anthracite rock grey volcano grey white soft white tartufo coffee - Cut out: 980 x 480 x R15<br>Universal handing

Scope of supply

- Waste fitting with space-saving pipe
- 3 1/2" basket strainer plus remote control pop-up waste

## Details

Top view

Cut-out

Front view