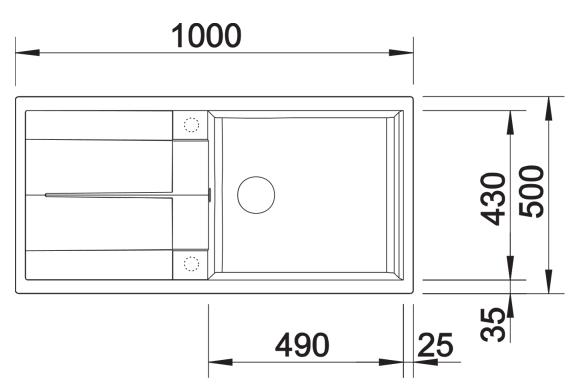

## Product information sheet METRA XL 6 S

Item no. 527306

## Benefits



- Modern, simple but striking linear design

- The large capacity of the bowl provides generous room to do the washing up

- Separate drainer provides a high degree of
- convenience

- Minimal detailing on drainer design beautifully presents the super-tactile Silgranit and your chosen colour on large flat area

- Ergonomic low-profile rim design
- Can be installed reversibly

## Colours



SILGRANIT volcano grey

Available colours: black anthracite rock grey volcano grey white soft white tartufo coffee - Cut out: 980 x 480 x R15<br>Universal handing

Scope of supply

- Waste fitting with space-saving pipe
- 3 1/2" basket strainer plus remote control pop-up waste

## Details



Top view



Cut-out



Front view