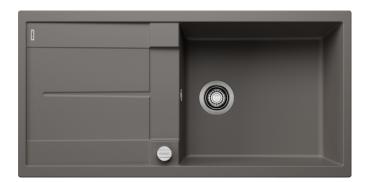

## Benefits

- Modern, simple but striking linear design

- The large capacity of the bowl provides generous room to do the washing up

- Separate drainer provides a high degree of
- convenience

- Minimal detailing on drainer design beautifully presents the super-tactile Silgranit and your chosen colour on large flat area

## Colours

SILGRANIT volcano grey

Available colours: black anthracite rock grey volcano grey white soft white tartufo coffee - Cut out: 980 x 480 x R15<br>Universal handing

Scope of supply

- Waste fitting with space-saving pipe
- 3 1/2" basket strainer plus remote control pop-up waste