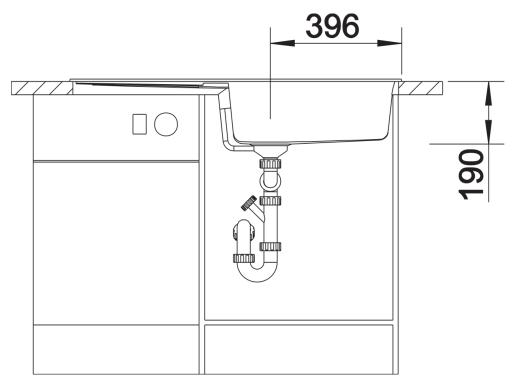

## Product information sheet METRA XL 6 S

Item no. 527306

## Benefits



- Modern, simple but striking linear design

- The large capacity of the bowl provides generous room to do the washing up

- Separate drainer provides a high degree of
- convenience

- Minimal detailing on drainer design beautifully presents the super-tactile Silgranit and your chosen colour on large flat area

- Ergonomic low-profile rim design
- Can be installed reversibly

## Colours



SILGRANIT volcano grey

Available colours: black anthracite rock grey volcano grey white soft white tartufo coffee - Cut out: 980 x 480 x R15<br>Universal handing

Scope of supply

- Waste fitting with space-saving pipe
- 3 1/2" basket strainer plus remote control pop-up waste

## Details



Top view



Cut-out



Front view