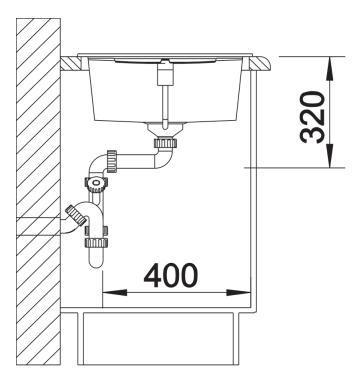

## Product information sheet METRA XL 6 S

Item no. 527306

## Benefits



- Modern, simple but striking linear design

- The large capacity of the bowl provides generous room to do the washing up

- Separate drainer provides a high degree of
- convenience

- Minimal detailing on drainer design beautifully presents the super-tactile Silgranit and your chosen colour on large flat area

- Ergonomic low-profile rim design
- Can be installed reversibly

## Colours



SILGRANIT volcano grey

Available colours: black anthracite rock grey volcano grey white soft white tartufo coffee - Cut out: 980 x 480 x R15<br>Universal handing

Scope of supply

- Waste fitting with space-saving pipe
- 3 1/2" basket strainer plus remote control pop-up waste

## Details



Top view



Cut-out



Front view