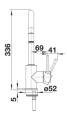

### Planning information

- Please note:

- Requires a balanced high pressure supply only, min 2.0 bar, preferred 2.0 - 2.5 bar

- %" BSP connectors required (not supplied)

Height: 336mmReach: 186mmBase: 50mmTap hole: ø35mm

#### Details

Swivel range

Side view