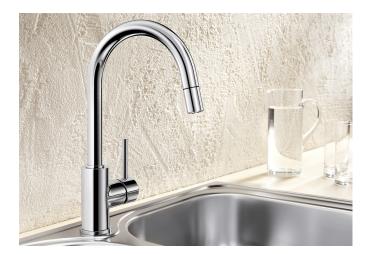

# Product information sheet MIDA-S

Item no. 521454

**Benefits** 

- Gently rounded spout on a slender body
- For the easy filling of tall pots and vases
- Especially suitable for compact sinks
- Enlarged working radius thanks to the  $360^{\circ}$  swivel spout
- Pull-down spray hose for added reach

## Scope of supply

- Single lever monobloc mixer tap with pull-out metal tap head on a flexi-hose
- Ceramic disc control
- 3/8" flexible connector pipes, 350 mm long
- Requires balanced high pressure supply only, minimum 2.0 bar
- Fit metal stabilising bracket if required, item No. 513383