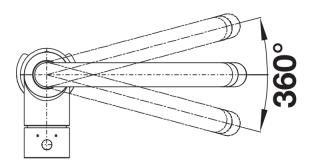

# Product information sheet MIDA-S

Item no. 521454

**Benefits** 

- Gently rounded spout on a slender body
- For the easy filling of tall pots and vases
- Especially suitable for compact sinks
- Enlarged working radius thanks to the  $360^{\circ}$  swivel spout
- Pull-down spray hose for added reach

#### Details

Swivel range

Side view