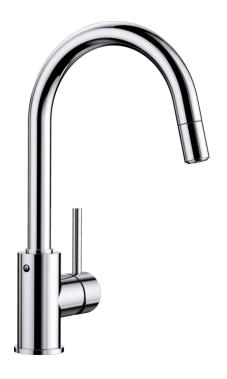

# Product information sheet MIDA-S

Item no. 521454

**Benefits** 

- Gently rounded spout on a slender body
- For the easy filling of tall pots and vases
- Especially suitable for compact sinks
- Enlarged working radius thanks to the  $360^{\circ}$  swivel spout
- Pull-down spray hose for added reach

### Colours

galvanic chrome

Available colours: chrome