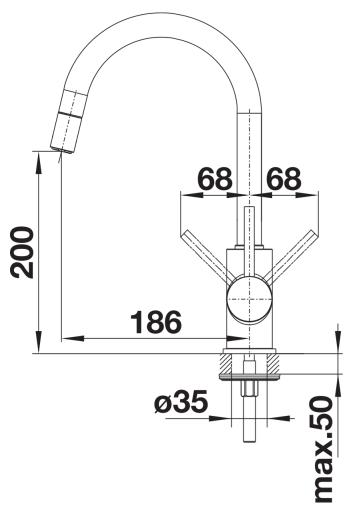

### Planning information

- Please note:

- Requires a balanced high pressure supply only, min 2.0 bar, preferred 2.0 - 2.5 bar

- %" BSP connectors required (not supplied)

Height: 336mmReach: 186mmBase: 50mmTap hole: ø35mm

#### Details

Swivel range

Side view