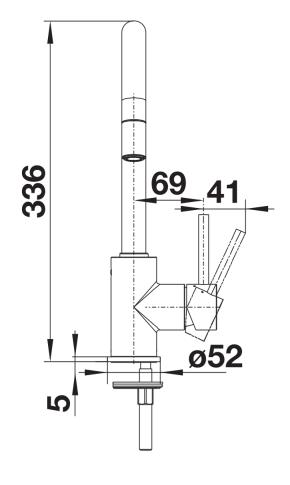

### Planning information

- Please note:

- Requires a balanced high pressure supply only, min 2.0 bar, preferred 2.0 - 2.5 bar

- %" BSP connectors required (not supplied)

Height: 336mmReach: 186mmBase: 50mmTap hole: ø35mm

#### Details

Swivel range

Side view