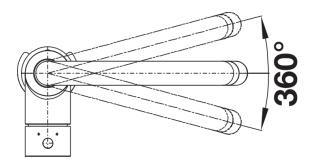

# Product information sheet MIDA-S

Item no. 521454

**Benefits** 

- Gently rounded spout on a slender body
- For the easy filling of tall pots and vases
- Especially suitable for compact sinks
- Enlarged working radius thanks to the  $360^{\circ}$  swivel spout
- Pull-down spray hose for added reach

#### **Details**

Swivel range

Side view