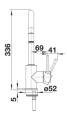

### Planning information

- Please note: <br/>br>Requires a balanced high pressure supply only, min 2.0 bar, preferred 2.0 - 2.5 bar<br/>br>¾" BSP connectors required (not supplied) <br/>br>Height: 336mm<br/>br>Reach: 186mm<br/>br>Base: 50mm<br/>br>Tap hole: ø35mm<br/>br>German warehouse stock. <br/>br>Allow 10 working days.

#### **Details**

Swivel range

Side view