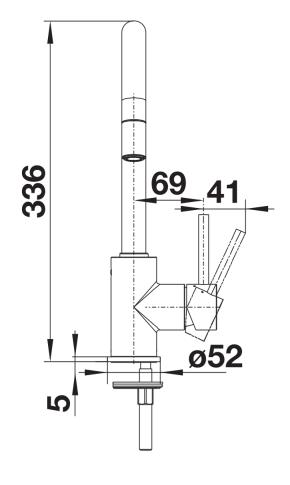

### Planning information

- Please note: <br/>br>Requires a balanced high pressure supply only, min 2.0 bar, preferred 2.0 - 2.5 bar<br/>br>¾" BSP connectors required (not supplied) <br/>br>Height: 336mm<br/>br>Reach: 186mm<br/>br>Base: 50mm<br/>br>Tap hole: ø35mm<br/>br>German warehouse stock. <br/>br>Allow 10 working days.

#### **Details**

Swivel range

Side view