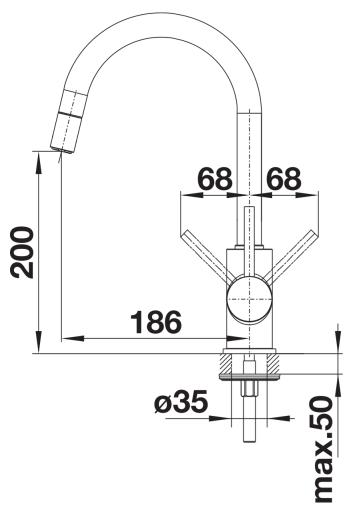

### Planning information

- Please note: <br/>br>Requires a balanced high pressure supply only, min 2.0 bar, preferred 2.0 - 2.5 bar<br/>br>¾" BSP connectors required (not supplied) <br/>br>Height: 336mm<br/>br>Reach: 186mm<br/>br>Base: 50mm<br/>br>Tap hole: ø35mm<br/>br>German warehouse stock. <br/>br>Allow 10 working days.

#### **Details**

Swivel range

Side view