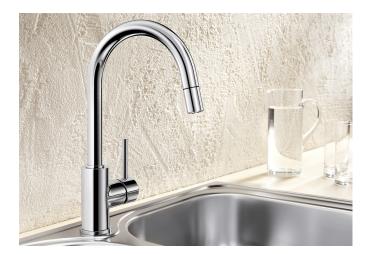

# Product information sheet MIDA-S

Item no. 521454

**Benefits** 

- Gently rounded spout on a slender body
- For the easy filling of tall pots and vases
- Especially suitable for compact sinks
- Enlarged working radius thanks to the  $360^{\circ}$  swivel spout
- Pull-down spray hose for added reach

### Planning information

- Please note: <br/>br>Requires a balanced high pressure supply only, min 2.0 bar, preferred 2.0 - 2.5 bar<br/>br>¾" BSP connectors required (not supplied) <br/>br>Height: 336mm<br/>br>Reach: 186mm<br/>br>Base: 50mm<br/>br>Tap hole: ø35mm<br/>br>German warehouse stock. <br/>br>Allow 10 working days.

## Scope of supply

- Ø35mm tap hole required
- Flexible connector pipes, 500 mm long and 3/4" nut
- Requires balanced high pressure supply only, minimum 1.0 bar
- Fit metal stabilising bracket if required, item number 513383