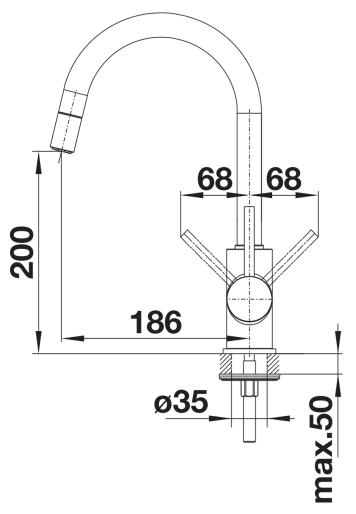

## Planning information

- Please note: <br/>br>Requires a balanced high pressure supply only, min 2.0 bar, preferred 2.0 - 2.5 bar<br/>br>¾" BSP connectors required (not supplied) <br/>br>Height: 336 <br/>br>Reach: 186 <br/>br>Base: 50 <br/>br>Tap hole: ø35 <br/>br>

#### **Details**

Swivel range

Side view