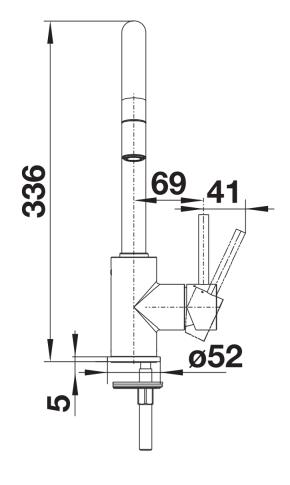

## Planning information

- Please note: <br/>br>Requires a balanced high pressure supply only, min 2.0 bar, preferred 2.0 - 2.5 bar<br/>br>¾" BSP connectors required (not supplied) <br/>br>Height: 336 <br/>br>Reach: 186 <br/>br>Base: 50 <br/>br>Tap hole: ø35 <br/>br>

#### **Details**

Swivel range

Side view