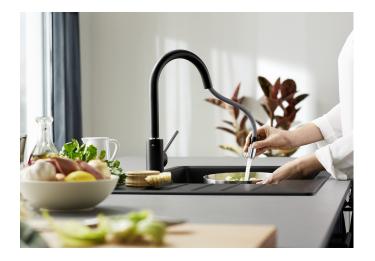

# Product information sheet MIDA-S

Item no. 521461

**Benefits** 

- A stylish design for compact sinks
- Pull-down, extendable spout for extra reach around the sink
- Silgranit-look colour options matching Silgranit sinks
- Spout swivels 360° to provide a large working radius, great for positioning on kitchen islands