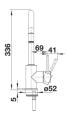

## Planning information

- Please note: <br/>br>Requires a balanced high pressure supply only, min 2.0 bar, preferred 2.0 - 2.5 bar<br/>br>¾" BSP connectors required (not supplied) <br/>br>Height: 336 <br/>br>Reach: 186 <br/>br>Base: 50 <br/>br>Tap hole: ø35 <br/>br>

#### **Details**

Swivel range

Side view