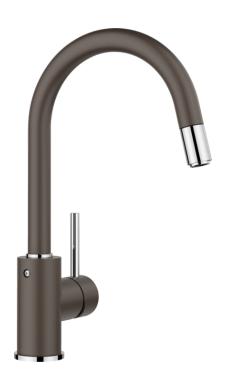

# Product information sheet MIDA-S

Item no. 521461

**Benefits** 

- A stylish design for compact sinks
- Pull-down, extendable spout for extra reach around the sink
- Silgranit-look colour options matching Silgranit sinks
- Spout swivels 360° to provide a large working radius, great for positioning on kitchen islands

#### Colours

SILGRANIT-Look coffee

Available colours:

black anthracite volcano grey white soft white coffee