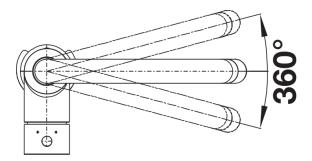

# Product information sheet MIDA-S

Item no. 521461

**Benefits** 

- A stylish design for compact sinks
- Pull-down, extendable spout for extra reach around the sink
- Silgranit-look colour options matching Silgranit sinks
- Spout swivels 360° to provide a large working radius, great for positioning on kitchen islands

#### **Details**

Swivel range

Side view