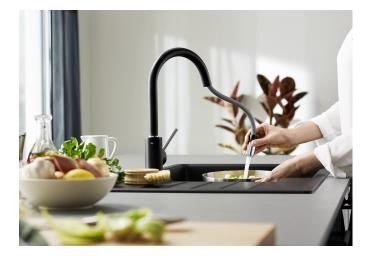

## Benefits

- Gently rounded spout on a slender body
- Especially suitable for compact sinks
- Pull-down spray hose for added reach
- Silgranit-look colour version matching the Silgranit sinks and bowls

## Colours

Available colours: black anthracite volcano grey white soft white coffee

SILGRANIT-Look black

- Please note:<br>Requires a balanced high pressure supply only, min 2.0 bar, preferred 2.0 - 2.5 bar<br>%" BSP connectors required (not supplied)<br>Height: 336<br>Reach: 186<br>Base: 50<br>Tap hole: ø35<br><br>