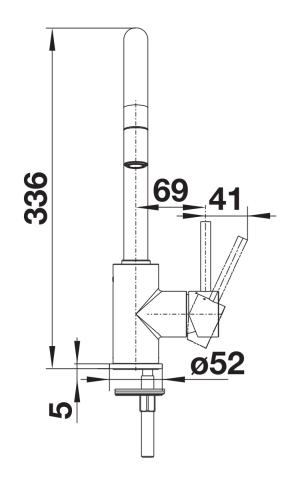

## Colours

Available colours: black anthracite volcano grey white soft white coffee

SILGRANIT-Look black

- Please note:<br>Requires a balanced high pressure supply only, min 2.0 bar, preferred 2.0 - 2.5 bar<br>%" BSP connectors required (not supplied)<br>Height: 336<br>Reach: 186<br>Base: 50<br>Tap hole: ø35<br><br>