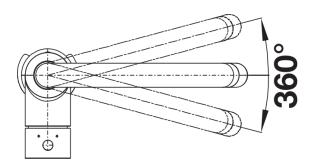

## Benefits

- Gently rounded spout on a slender body
- Especially suitable for compact sinks
- Pull-down spray hose for added reach
- Silgranit-look colour version matching the Silgranit sinks and bowls