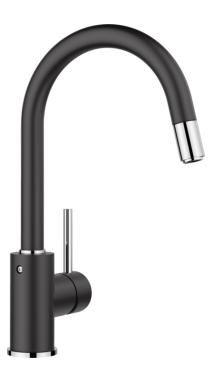

## Benefits

- Gently rounded spout on a slender body
- Especially suitable for compact sinks
- Pull-down spray hose for added reach
- Silgranit-look colour version matching the Silgranit sinks and bowls

## Colours

Available colours: black anthracite volcano grey white soft white coffee

SILGRANIT-Look black

- Please note:<br>Requires a balanced high pressure supply only, min 2.0 bar, preferred 2.0 - 2.5 bar<br>%" BSP connectors required (not supplied)<br>Height: 336<br>Reach: 186<br>Base: 50<br>Tap hole: ø35<br><br>