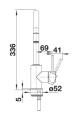

## Colours

Available colours: black anthracite volcano grey white soft white coffee

SILGRANIT-Look black

- Please note:<br>Requires a balanced high pressure supply only, min 2.0 bar, preferred 2.0 - 2.5 bar<br>%" BSP connectors required (not supplied)<br>Height: 336<br>Reach: 186<br>Base: 50<br>Tap hole: ø35<br><br>