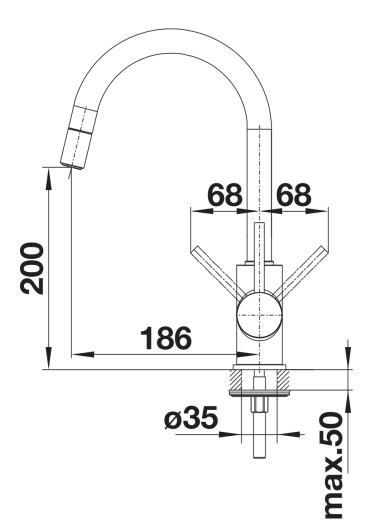

## Colours

Available colours: black anthracite volcano grey white soft white coffee

SILGRANIT-Look black

- Please note:<br>Requires a balanced high pressure supply only, min 2.0 bar, preferred 2.0 - 2.5 bar<br>%" BSP connectors required (not supplied)<br>Height: 336<br>Reach: 186<br>Base: 50<br>Tap hole: ø35<br><br>

Scope of supply

- Ø35mm tap hole required
- Flexible connector pipes, 500 mm long and 3/3" nut
- Requires balanced high pressure supply only, minimum 1.0 bar
- Fit metal stabilising bracket if required, item number 513383