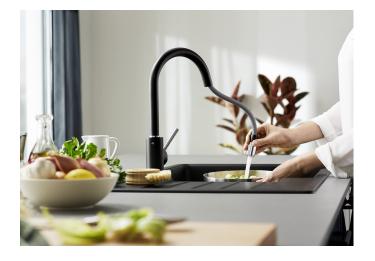

# Product information sheet MIDA-S

Item no. 526968

**Benefits** 

- A stylish design for compact sinks
- Pull-down, extendable spout for extra reach around the sink
- Silgranit-look colour options matching Silgranit sinks
- Spout swivels 360° to provide a large working radius, great for positioning on kitchen islands