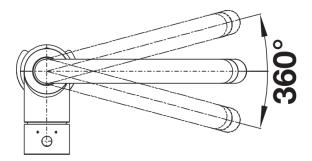

# Product information sheet MIDA-S

Item no. 526968

**Benefits** 

- A stylish design for compact sinks
- Pull-down, extendable spout for extra reach around the sink
- Silgranit-look colour options matching Silgranit sinks
- Spout swivels 360° to provide a large working radius, great for positioning on kitchen islands

#### **Details**

Swivel range

Side view