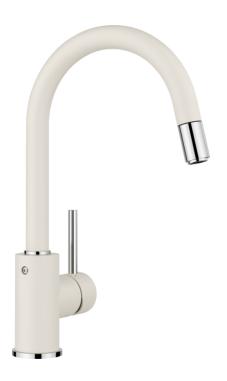

#### Colours

SILGRANIT-Look soft white

Available colours:

black anthracite volcano grey white soft white coffee