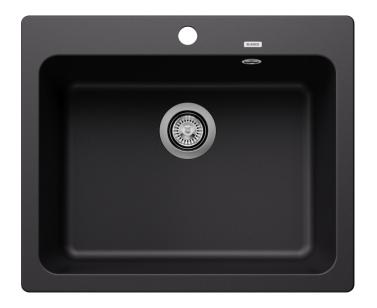

#### Colours

Available colours:

black anthracite rock grey volcano grey white soft white tartufo coffee

SILGRANIT black