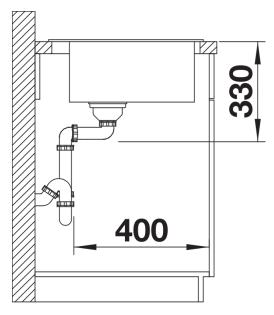

## Planning information

- Cut out size: 595 x 490 x R15

### **Details**

Top view

Cut-out

Front view

Side view