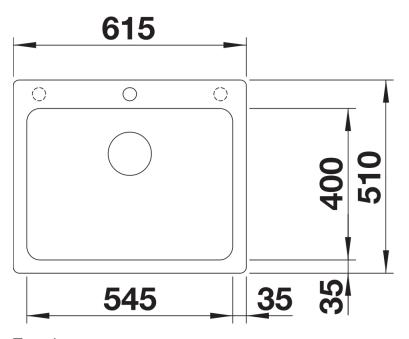

# Product information sheet NAYA 6

Item no. 525941

**Benefits** 



- Generous bowl size
- Soft internal corners in the bowl for easy cleaning
- Mindful shape that integrates nicely within the kitchen design
- Continuous ledge frames protects the worktop from water splashes
- Very resistant for daily family use thanks to the qualities of the Silgranit material.

#### Colours



Available colours:

black anthracite rock grey volcano grey white soft white tartufo coffee

SILGRANIT black

## Planning information

- Cut out size: 595 x 490 x R15

# Scope of supply

- Waste fitting with space-saving pipe
- 3 1/2" basket strainer
- German warehouse stock
- please allow 10 working days

### **Details**



Top view



Cut-out



Front view



Side view