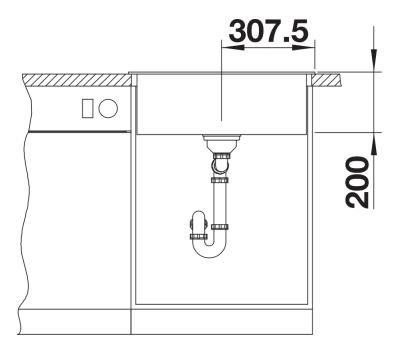

## Planning information

- Cut out size: 595 x 490 x R15

### **Details**

Top view

Cut-out

Front view

Side view