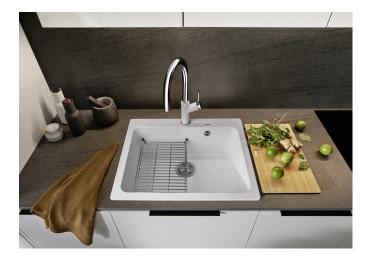

# Product information sheet NAYA 6

Item no. 525941

**Benefits** 

- Generous bowl size
- Soft internal corners in the bowl for easy cleaning
- Mindful shape that integrates nicely within the kitchen design
- Continuous ledge frames protects the worktop from water splashes
- Very resistant for daily family use thanks to the qualities of the Silgranit material.

#### Colours

Available colours:

black anthracite rock grey volcano grey white soft white tartufo coffee

SILGRANIT black