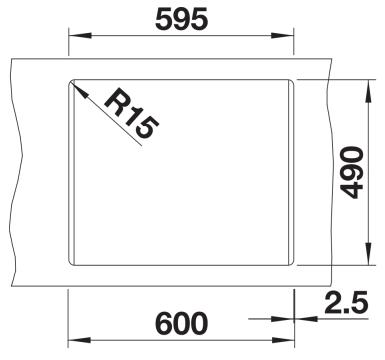

## Planning information

- Cut out size: 595 x 490 x R15

### **Details**

Top view

Cut-out

Front view

Side view