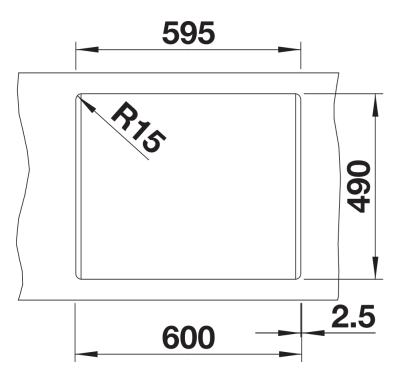

## Colours

Available colours: black anthracite rock grey volcano grey white soft white tartufo coffee

SILGRANIT black

- Cut out size: 595 x 490 x R15

Scope of supply

- Waste fitting with space-saving pipe
- 3 1/2" basket strainer

## Details

Top view

Cut-out

Front view