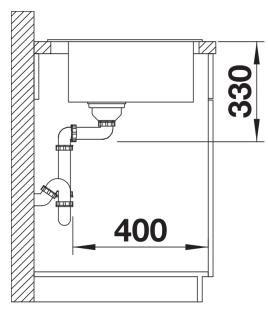

## Product information sheet NAYA 6

Item no. 525941

## Benefits



- Generous bowl size
- Soft internal corners in the bowl for easy cleaning
- Mindful shape that integrates nicely within the kitchen design
- Continuous ledge frames protects the worktop from water splashes
- Very resistant for daily family use thanks to the qualities of the Silgranit material.

## Colours



Available colours: black anthracite rock grey volcano grey white soft white tartufo coffee

SILGRANIT black

- Cut out size: 595 x 490 x R15

Scope of supply

- Waste fitting with space-saving pipe
- 3 1/2" basket strainer

## Details



Top view



Cut-out



Front view