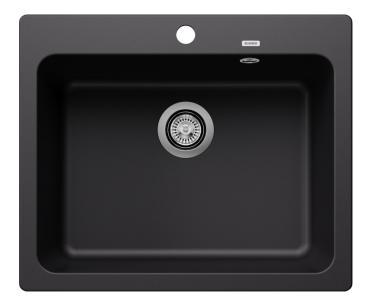

## Colours

Available colours: black anthracite rock grey volcano grey white soft white tartufo coffee

SILGRANIT black

- Cut out size: 595 x 490 x R15

Scope of supply

- Waste fitting with space-saving pipe
- 3 1/2" basket strainer