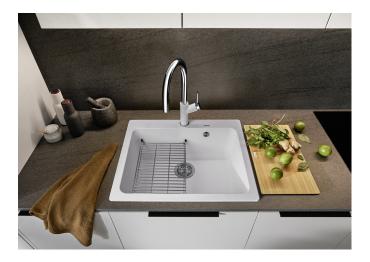

## Benefits

- Generous bowl size
- Soft internal corners in the bowl for easy cleaning
- Mindful shape that integrates nicely within the kitchen design
- Continuous ledge frames protects the worktop from water splashes
- Very resistant for daily family use thanks to the qualities of the Silgranit material.

## Colours

Available colours: black anthracite rock grey volcano grey white soft white tartufo coffee

SILGRANIT black

- Cut out size: 595 x 490 x R15

Scope of supply

- Waste fitting with space-saving pipe
- 3 1/2" basket strainer