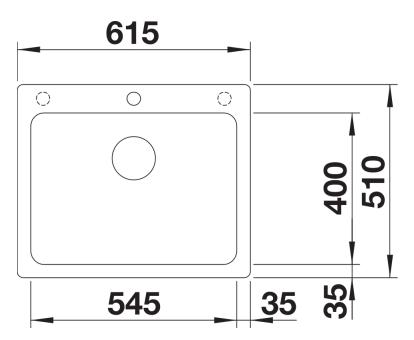

## Product information sheet NAYA 6

Item no. 525941

## Benefits



- Generous bowl size
- Soft internal corners in the bowl for easy cleaning
- Mindful shape that integrates nicely within the kitchen design
- Continuous ledge frames protects the worktop from water splashes
- Very resistant for daily family use thanks to the qualities of the Silgranit material.

## Colours



Available colours: black anthracite rock grey volcano grey white soft white tartufo coffee

SILGRANIT black

- Cut out size: 595 x 490 x R15

Scope of supply

- Waste fitting with space-saving pipe
- 3 1/2" basket strainer

## Details



Top view



Cut-out



Front view