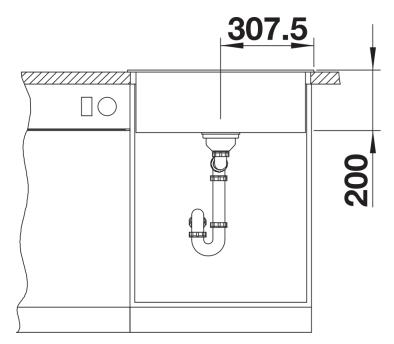

## Product information sheet NAYA 6

Item no. 525941

## Benefits



- Generous bowl size
- Soft internal corners in the bowl for easy cleaning
- Mindful shape that integrates nicely within the kitchen design
- Continuous ledge frames protects the worktop from water splashes
- Very resistant for daily family use thanks to the qualities of the Silgranit material.

## Colours



Available colours: black anthracite rock grey volcano grey white soft white tartufo coffee

SILGRANIT black

- Cut out size: 595 x 490 x R15

Scope of supply

- Waste fitting with space-saving pipe
- 3 1/2" basket strainer

## Details



Top view



Cut-out



Front view