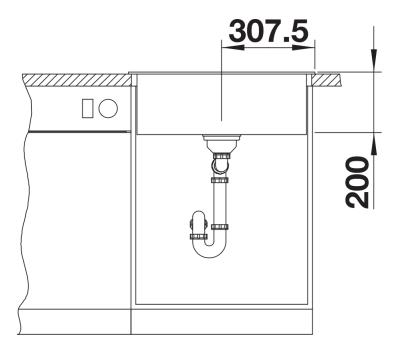

# Product information sheet NAYA 6

Item no. 527128

**Benefits** 



- Generous bowl size
- Soft internal corners in the bowl for easy cleaning
- Mindful shape that integrates nicely within the kitchen design
- Continuous ledge frames protects the worktop from water splashes
- Very resistant for daily family use thanks to the qualities of the Silgranit material.

#### Colours



Available colours:

black anthracite rock grey volcano grey white soft white tartufo coffee

SILGRANIT soft white

## Planning information

- Cut out size: 595 x 490 x R15

# Scope of supply

- Waste fitting with space-saving pipe
- 3 ½" basket strainer

### Details



Top view



Cut-out



Front view



Side view