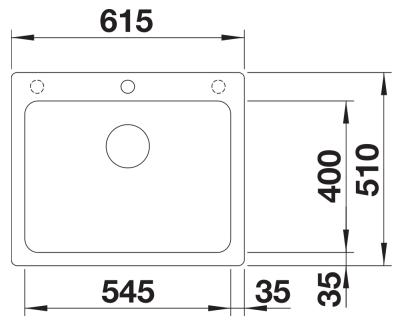

# Product information sheet NAYA 6

Item no. 527128

**Benefits** 



- Generous bowl size
- Soft internal corners in the bowl for easy cleaning
- Mindful shape that integrates nicely within the kitchen design
- Continuous ledge frames protects the worktop from water splashes
- Very resistant for daily family use thanks to the qualities of the Silgranit material.

#### Colours



Available colours:

black anthracite rock grey volcano grey white soft white tartufo coffee

SILGRANIT soft white

## Planning information

- Cut out size: 595 x 490 x R15

# Scope of supply

- Waste fitting with space-saving pipe
- 3 ½" basket strainer

### Details



Top view



Cut-out



Front view



Side view