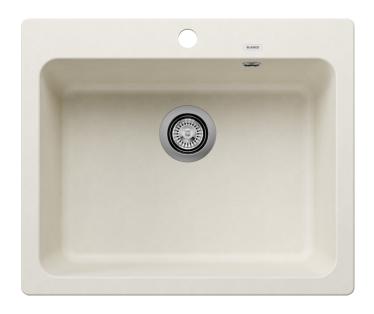

#### Colours

Available colours:

black anthracite rock grey volcano grey white soft white tartufo coffee

SILGRANIT soft white