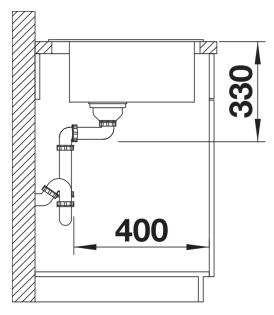

# Product information sheet NAYA 6

Item no. 527128

**Benefits** 



- Generous bowl size
- Soft internal corners in the bowl for easy cleaning
- Mindful shape that integrates nicely within the kitchen design
- Continuous ledge frames protects the worktop from water splashes
- Very resistant for daily family use thanks to the qualities of the Silgranit material.

#### Colours



Available colours:

black anthracite rock grey volcano grey white soft white tartufo coffee

SILGRANIT soft white

## Planning information

- Cut out size: 595 x 490 x R15

# Scope of supply

- Waste fitting with space-saving pipe
- 3 ½" basket strainer

### Details



Top view



Cut-out



Front view



Side view