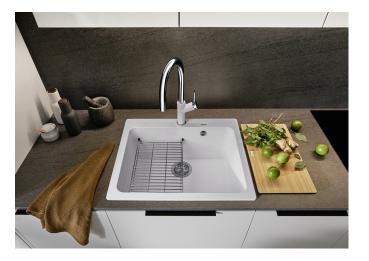

# Product information sheet NAYA 6

Item no. 527128

**Benefits** 

- Generous bowl size
- Soft internal corners in the bowl for easy cleaning
- Mindful shape that integrates nicely within the kitchen design
- Continuous ledge frames protects the worktop from water splashes
- Very resistant for daily family use thanks to the qualities of the Silgranit material.