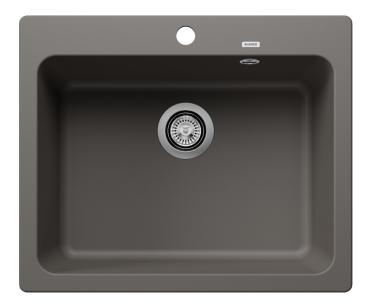

#### Colours

Available colours:

black anthracite rock grey volcano grey white soft white tartufo coffee

SILGRANIT volcano grey