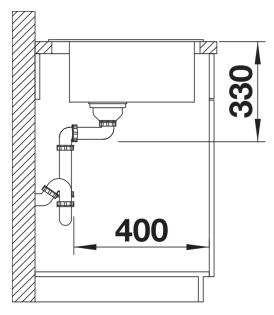

# Product information sheet NAYA 6

Item no. 527311

**Benefits** 



- Generous bowl size
- Soft internal corners in the bowl for easy cleaning
- Mindful shape that integrates nicely within the kitchen design
- Continuous ledge frames protects the worktop from water splashes
- Very resistant for daily family use thanks to the qualities of the Silgranit material.

#### Colours



Available colours:

black anthracite rock grey volcano grey white soft white tartufo coffee

SILGRANIT volcano grey

## Planning information

- Cut out size: 595 x 490 x R15

# Scope of supply

- Waste fitting with space-saving pipe
- 3 ½" basket strainer

### Details



Top view



Cut-out



Front view



Side view