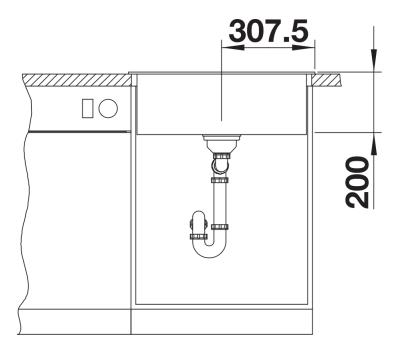

# Product information sheet NAYA 6

Item no. 527311

**Benefits** 



- Generous bowl size
- Soft internal corners in the bowl for easy cleaning
- Mindful shape that integrates nicely within the kitchen design
- Continuous ledge frames protects the worktop from water splashes
- Very resistant for daily family use thanks to the qualities of the Silgranit material.

#### Colours



Available colours:

black anthracite rock grey volcano grey white soft white tartufo coffee

SILGRANIT volcano grey

## Planning information

- Cut out size: 595 x 490 x R15

# Scope of supply

- Waste fitting with space-saving pipe
- 3 ½" basket strainer

### Details



Top view



Cut-out



Front view



Side view