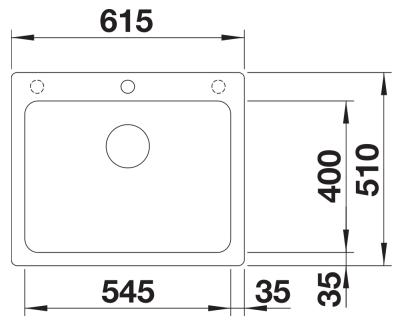

## Planning information

- Cut out size: 595 x 490 x R15

### Details

Top view

Cut-out

Front view

Side view