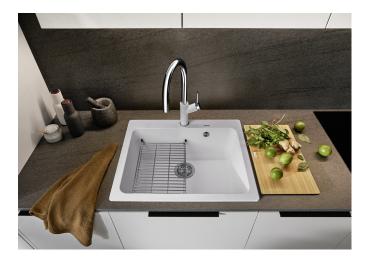

# Product information sheet NAYA 6

Item no. 527311

**Benefits** 

- Generous bowl size
- Soft internal corners in the bowl for easy cleaning
- Mindful shape that integrates nicely within the kitchen design
- Continuous ledge frames protects the worktop from water splashes
- Very resistant for daily family use thanks to the qualities of the Silgranit material.

#### Colours

Available colours:

black anthracite rock grey volcano grey white soft white tartufo coffee

SILGRANIT volcano grey